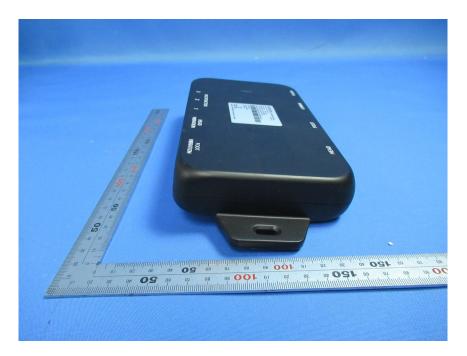

#### **External Photos**

| Applicant:                  | Keeson Technology Corporation Limited                                 |
|-----------------------------|-----------------------------------------------------------------------|
| Address of Applicant:       | No. 195, Yuanfeng East Road, Wangjiangjing, Xiuzhou District, Jiaxing |
|                             | City,31400 China                                                      |
| Equipment Under Test (EUT): |                                                                       |
| Product Name:               | CONTROL BOX                                                           |
| Model No.:                  | MC232                                                                 |