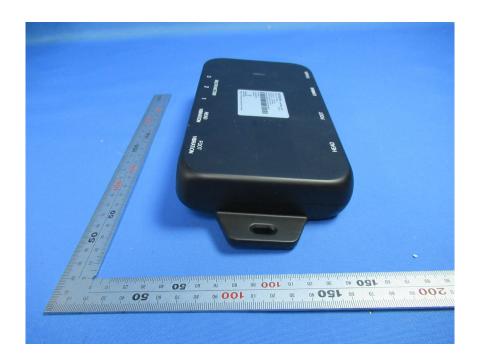

#### **External Photos**

| Applicant:                  | Keeson Technology Corporation Limited                                 |
|-----------------------------|-----------------------------------------------------------------------|
| Address of Applicant:       | No. 195, Yuanfeng East Road, Wangjiangjing, Xiuzhou District, Jiaxing |
|                             | City,31400 China                                                      |
| Equipment Under Test (EUT): |                                                                       |
| Product Name:               | CONTROL BOX                                                           |
| Model No.:                  | MC232                                                                 |