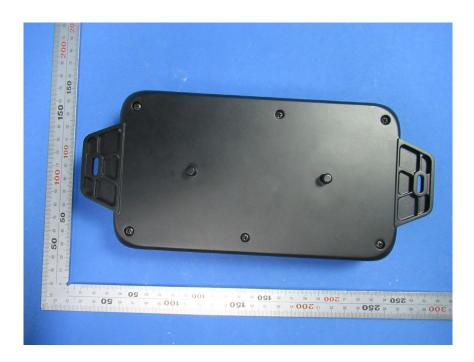

#### **External Photos**

| Applicant:                  | Keeson Technology Corporation Limited                                 |
|-----------------------------|-----------------------------------------------------------------------|
| Address of Applicant:       | No. 195, Yuanfeng East Road, Wangjiangjing, Xiuzhou District, Jiaxing |
|                             | City,31400 China                                                      |
| Equipment Under Test (EUT): |                                                                       |
| Product Name:               | CONTROL BOX                                                           |
| Model No.:                  | MC232                                                                 |