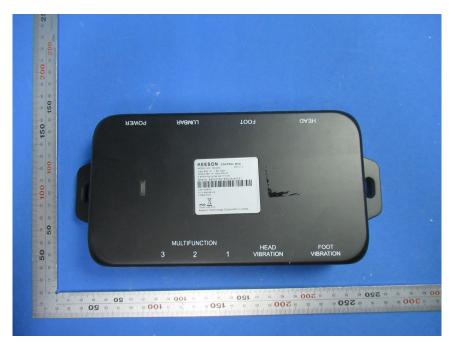

#### **External Photos**

| Applicant:                  | Keeson Technology Corporation Limited                                 |
|-----------------------------|-----------------------------------------------------------------------|
| Address of Applicant:       | No. 195, Yuanfeng East Road, Wangjiangjing, Xiuzhou District, Jiaxing |
|                             | City,31400 China                                                      |
| Equipment Under Test (EUT): |                                                                       |
| Product Name:               | CONTROL BOX                                                           |
| Model No.:                  | MC232                                                                 |