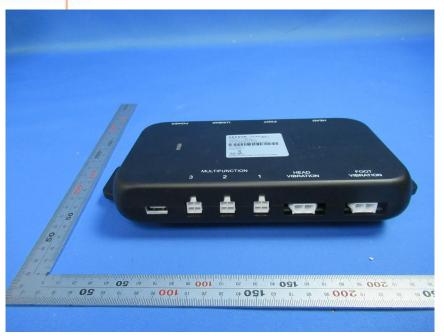

#### **External Photos**

| Applicant:                  | Keeson Technology Corporation Limited                                 |
|-----------------------------|-----------------------------------------------------------------------|
| Address of Applicant:       | No. 195, Yuanfeng East Road, Wangjiangjing, Xiuzhou District, Jiaxing |
|                             | City,31400 China                                                      |
| Equipment Under Test (EUT): |                                                                       |
| Product Name:               | CONTROL BOX                                                           |
| Model No.:                  | MC232                                                                 |