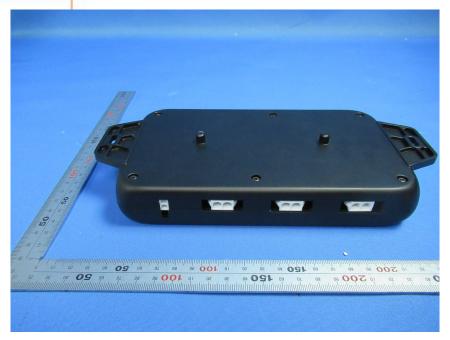

#### **External Photos**

| Applicant:                  | Keeson Technology Corporation Limited                                 |
|-----------------------------|-----------------------------------------------------------------------|
| Address of Applicant:       | No. 195, Yuanfeng East Road, Wangjiangjing, Xiuzhou District, Jiaxing |
|                             | City,31400 China                                                      |
| Equipment Under Test (EUT): |                                                                       |
| Product Name:               | CONTROL BOX                                                           |
| Model No.:                  | MC232                                                                 |