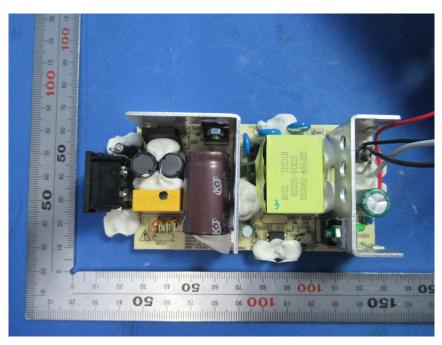

#### **Internal Photos**

| Applicant:                  | Keeson Technology Corporation Limited                                                  |
|-----------------------------|----------------------------------------------------------------------------------------|
| Address of Applicant:       | No. 195, Yuanfeng East Road, Wangjiangjing, Xiuzhou District, Jiaxing City,31400 China |
| Equipment Under Test (EUT): |                                                                                        |
| Product Name:               | Control Box                                                                            |
| Model No.:                  | MC132                                                                                  |