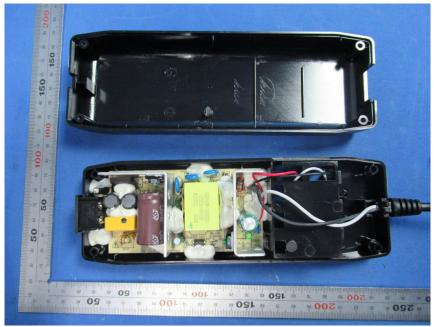

#### **Internal Photos**

| Applicant:                  | Keeson Technology Corporation Limited                                                  |
|-----------------------------|----------------------------------------------------------------------------------------|
| Address of Applicant:       | No. 195, Yuanfeng East Road, Wangjiangjing, Xiuzhou District, Jiaxing City,31400 China |
| Equipment Under Test (EUT): |                                                                                        |
| Product Name:               | Control Box                                                                            |
| Model No.:                  | MC132                                                                                  |