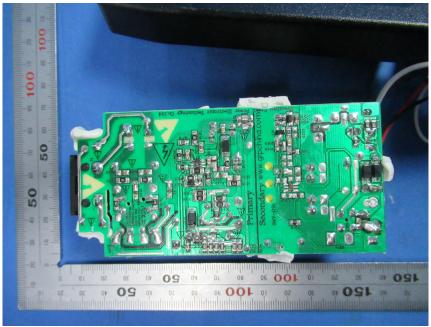

#### **Internal Photos**

| Applicant:                  | Keeson Technology Corporation Limited                                                  |
|-----------------------------|----------------------------------------------------------------------------------------|
| Address of Applicant:       | No. 195, Yuanfeng East Road, Wangjiangjing, Xiuzhou District, Jiaxing City,31400 China |
| Equipment Under Test (EUT): |                                                                                        |
| Product Name:               | Control Box                                                                            |
| Model No.:                  | MC132                                                                                  |