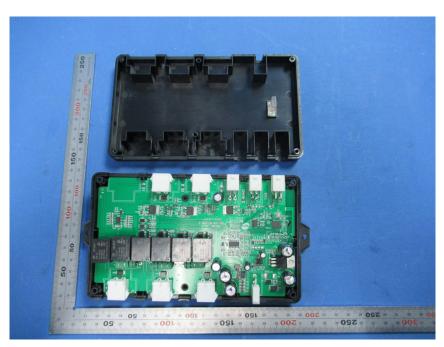

#### **Internal Photos**

| Applicant:                  | Keeson Technology Corporation Limited                                                  |
|-----------------------------|----------------------------------------------------------------------------------------|
| Address of Applicant:       | No. 195, Yuanfeng East Road, Wangjiangjing, Xiuzhou District, Jiaxing City,31400 China |
| Equipment Under Test (EUT): |                                                                                        |
| Product Name:               | Control Box                                                                            |
| Model No.:                  | MC132                                                                                  |