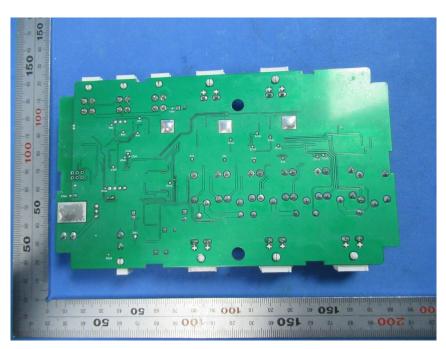

#### **Internal Photos**

| Applicant:                  | Keeson Technology Corporation Limited                                                  |
|-----------------------------|----------------------------------------------------------------------------------------|
| Address of Applicant:       | No. 195, Yuanfeng East Road, Wangjiangjing, Xiuzhou District, Jiaxing City,31400 China |
| Equipment Under Test (EUT): |                                                                                        |
| Product Name:               | Control Box                                                                            |
| Model No.:                  | MC132                                                                                  |