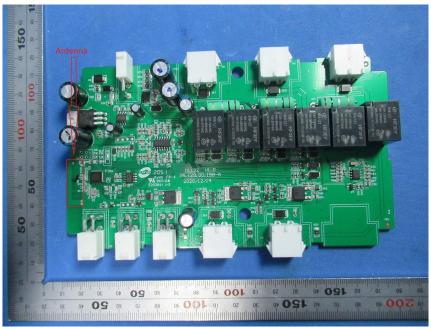

#### **Internal Photos**

| Applicant:                  | Keeson Technology Corporation Limited                                                  |
|-----------------------------|----------------------------------------------------------------------------------------|
| Address of Applicant:       | No. 195, Yuanfeng East Road, Wangjiangjing, Xiuzhou District, Jiaxing City,31400 China |
| Equipment Under Test (EUT): |                                                                                        |
| Product Name:               | Control Box                                                                            |
| Model No.:                  | MC132                                                                                  |