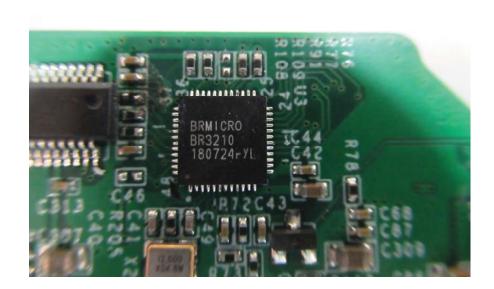

**EUT – PCB-1 Chip View (Outdoor)** 

**EUT – PCB-1 Bottom View (Outdoor)** 

**EUT – Cover off View-4 (Outdoor)** 

**EUT – Cover off View-5 (Outdoor)** 

**EUT – PCB-2 Top View (Outdoor)** 

**EUT – PCB-2 Bottom View (Outdoor)** 