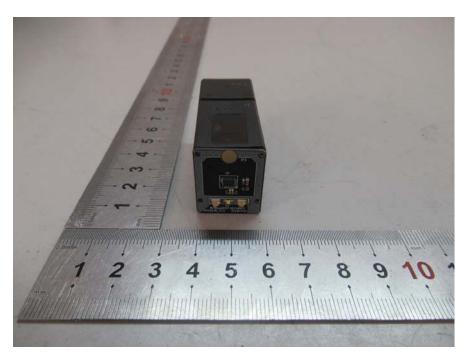

## **EXHIBIT B - EUT INTERNAL PHOTOGRAPHS**

**EUT – Cover off View-1 (Indoor)** 

**EUT - Cover off View-2 (Indoor)** 

**EUT – Cover off View-3 (Indoor)** 

**EUT – PCB-1 Top View (Indoor)** 

**EUT – PCB-1 Bottom View (Indoor)** 