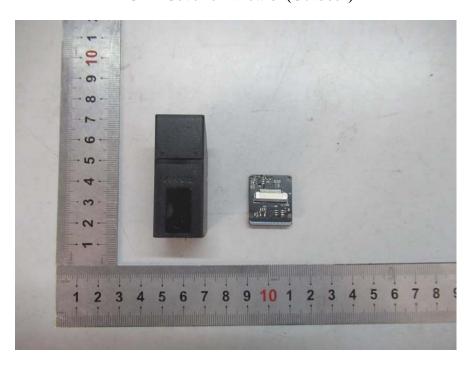

## **EXHIBIT B - EUT INTERNAL PHOTOGRAPHS**

**EUT – Cover off View-1 (Indoor)** 

**EUT - Cover off View-2 (Indoor)** 

**EUT – Cover off View-3 (Indoor)** 

**EUT – PCB-1 Top View (Indoor)** 

**EUT – PCB-1 Bottom View (Indoor)** 