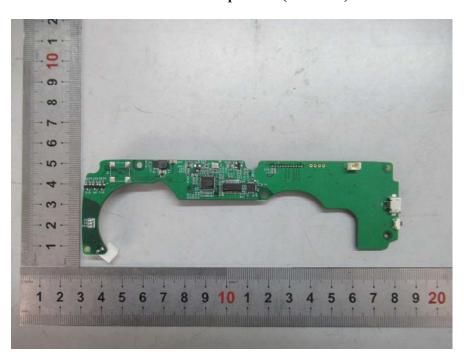

**EUT – PCB-2 Top View (Indoor)** 

**EUT – PCB-2 Bottom View (Indoor)** 

**EUT – Cover off View-1 (Outdoor)** 

**EUT – Cover off View-2 (Outdoor)** 

**EUT – Cover off View-3 (Outdoor)** 

**EUT – PCB-1 Top View (Outdoor)** 