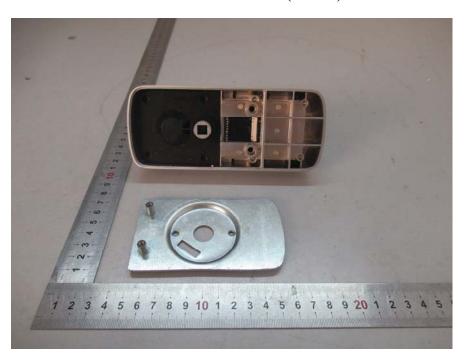

## **EXHIBIT B - EUT INTERNAL PHOTOGRAPHS**

**EUT – Cover off View-1 (Indoor)** 

**EUT - Cover off View-2 (Indoor)** 

**EUT – Cover off View-3 (Indoor)** 

**EUT – PCB-1 Top View (Indoor)** 

**EUT – PCB-1 Bottom View (Indoor)** 