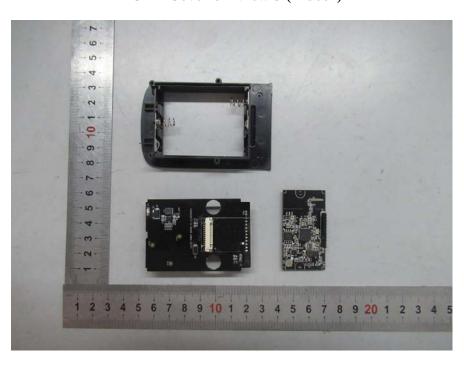

## **EXHIBIT B - EUT INTERNAL PHOTOGRAPHS**

**EUT – Cover off View-1 (Indoor)** 

**EUT - Cover off View-2 (Indoor)** 

**EUT – Cover off View-3 (Indoor)** 

**EUT – PCB-1 Top View (Indoor)** 

**EUT – PCB-1 Bottom View (Indoor)** 

**EUT – PCB-2 Top View (Indoor)** 

**EUT – PCB-2 Bottom View (Indoor)** 

**EUT – Cover off View-1 (Outdoor)** 

**EUT – Cover off View-2 (Outdoor)** 

**EUT – Cover off View-3 (Outdoor)** 

**EUT – PCB-1 Top View (Outdoor)** 