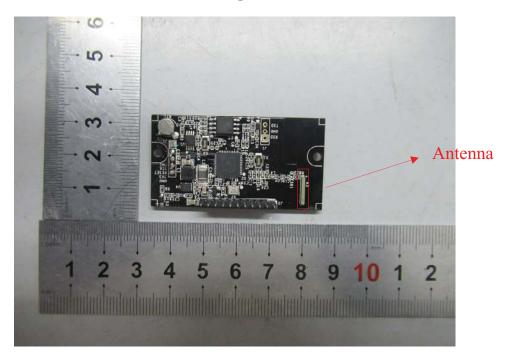

**EUT – PCB-2 Top View (Indoor)** 

**EUT – PCB-2 Bottom View (Indoor)** 

**EUT – Cover off View-1 (Outdoor)** 

**EUT – Cover off View-2 (Outdoor)** 

**EUT – Cover off View-3 (Outdoor)** 

**EUT – PCB-1 Top View (Outdoor)** 