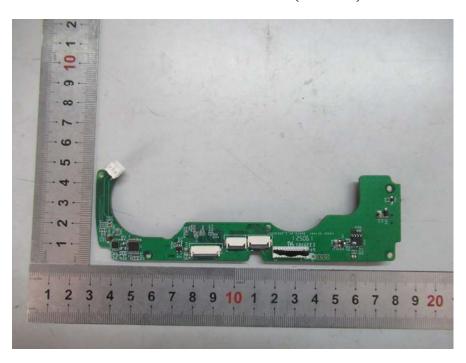

## **EXHIBIT B - EUT INTERNAL PHOTOGRAPHS**

**EUT – Cover off View-1 (Indoor)** 

**EUT - Cover off View-2 (Indoor)** 

**EUT – Cover off View-3 (Indoor)** 

**EUT – PCB-1 Top View (Indoor)** 

**EUT – PCB-1 Bottom View (Indoor)** 