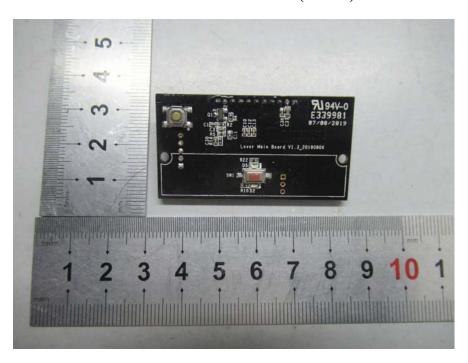

**EUT – PCB-2 Top View (Indoor)** 

**EUT – PCB-2 Bottom View (Indoor)** 

**EUT – Cover off View-1 (Outdoor)** 

**EUT – Cover off View-2 (Outdoor)** 

**EUT – Cover off View-3 (Outdoor)** 

**EUT – PCB-1 Top View (Outdoor)** 

**EUT – PCB-1 Chip View (Outdoor)** 

**EUT – PCB-1 Bottom View (Outdoor)** 

**EUT – Cover off View-4 (Outdoor)** 

**EUT – Cover off View-5 (Outdoor)** 

**EUT – PCB-2 Top View (Outdoor)** 

**EUT – PCB-2 Bottom View (Outdoor)** 