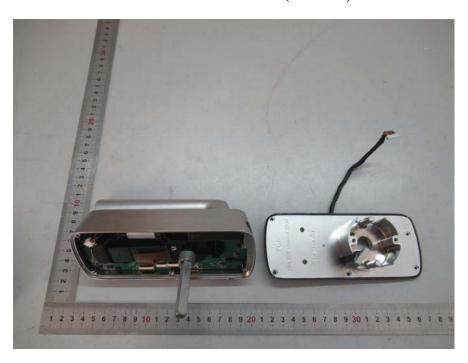

## **EXHIBIT B - EUT INTERNAL PHOTOGRAPHS**

**EUT – Cover off View-1 (Indoor)** 

**EUT - Cover off View-2 (Indoor)** 

**EUT – Cover off View-3 (Indoor)** 

**EUT – PCB-1 Top View (Indoor)** 

**EUT – PCB-1 Bottom View (Indoor)** 