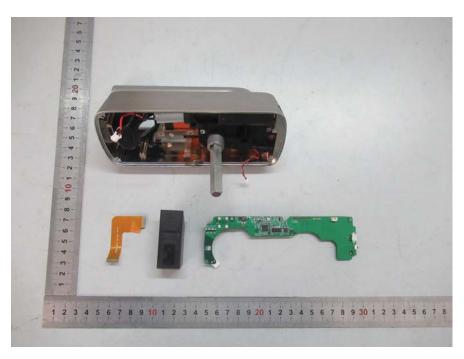

## **EXHIBIT B - EUT INTERNAL PHOTOGRAPHS**

**EUT – Cover off View-1 (Indoor)** 

**EUT - Cover off View-2 (Indoor)** 

**EUT – Cover off View-3 (Indoor)** 

**EUT – PCB-1 Top View (Indoor)** 

**EUT – PCB-1 Bottom View (Indoor)** 

**EUT – PCB-2 Top View (Indoor)** 

**EUT – PCB-2 Bottom View (Indoor)** 

**EUT – Cover off View-1 (Outdoor)** 

**EUT – Cover off View-2 (Outdoor)** 

**EUT – Cover off View-3 (Outdoor)** 

**EUT – PCB-1 Top View (Outdoor)** 