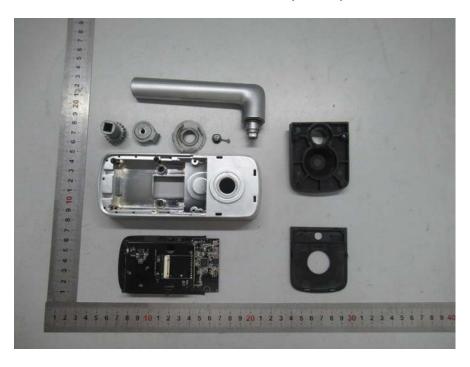

## **EXHIBIT B - EUT INTERNAL PHOTOGRAPHS**

**EUT – Cover off View-1 (Indoor)** 

**EUT - Cover off View-2 (Indoor)** 

**EUT – Cover off View-3 (Indoor)** 

**EUT – PCB-1 Top View (Indoor)** 

**EUT – PCB-1 Bottom View (Indoor)** 