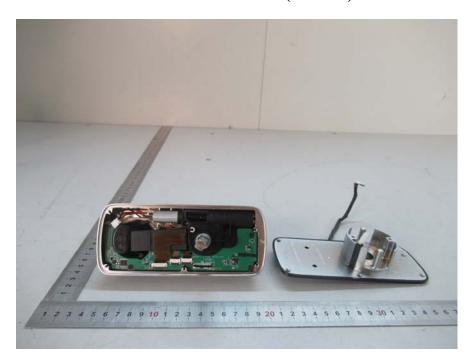

## **EXHIBIT B - EUT INTERNAL PHOTOGRAPHS**

**EUT – Cover off View-1 (Indoor)** 

**EUT - Cover off View-2 (Indoor)** 

**EUT – Cover off View-3 (Indoor)** 

**EUT – PCB-1 Top View (Indoor)** 

**EUT – PCB-1 Bottom View (Indoor)** 