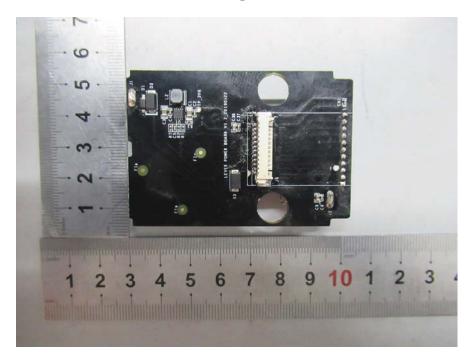

## **EXHIBIT B - EUT INTERNAL PHOTOGRAPHS**

**EUT – Cover off View-1 (Indoor)** 

**EUT - Cover off View-2 (Indoor)** 

**EUT – Cover off View-3 (Indoor)** 

**EUT – PCB-1 Top View (Indoor)** 

**EUT – PCB-1 Bottom View (Indoor)** 

**EUT – PCB-2 Top View (Indoor)** 

**EUT – PCB-2 Bottom View (Indoor)** 

**EUT – Cover off View-1 (Outdoor)** 

**EUT – Cover off View-2 (Outdoor)** 

**EUT – Cover off View-3 (Outdoor)** 

**EUT – PCB-1 Top View (Outdoor)** 