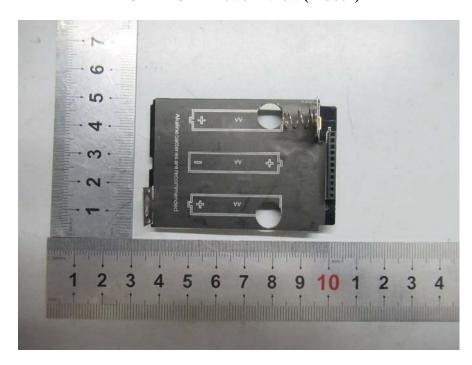

## **EXHIBIT B - EUT INTERNAL PHOTOGRAPHS**

**EUT – Cover off View-1 (Indoor)** 

**EUT - Cover off View-2 (Indoor)** 

**EUT – Cover off View-3 (Indoor)** 

**EUT – PCB-1 Top View (Indoor)** 

**EUT – PCB-1 Bottom View (Indoor)** 