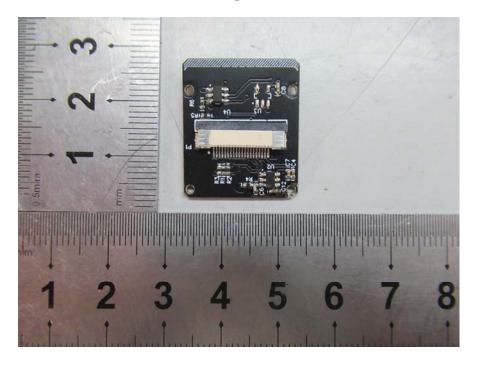

**EUT – PCB-2 Top View (Indoor)** 

**EUT – PCB-2 Bottom View (Indoor)** 

**EUT – Cover off View-1 (Outdoor)** 

**EUT – Cover off View-2 (Outdoor)** 

**EUT – Cover off View-3 (Outdoor)** 

**EUT – PCB-1 Top View (Outdoor)** 