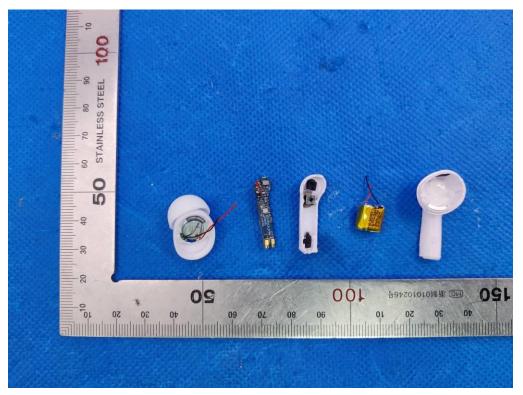

### **INTERNAL VIEW OF EUT (FIGURE 3)**

Right OPEN VIEW OF EUT

Any report having not been signed by authorized approver, or having been altered without authorization, or having not been stamped by the "Dedicated Testing/Inspection Stamp" is deemed to be invalid. Copying or excerpting portion of, or altering the content of the report is not permitted without the written authorization of AGC. The test results presented in the report apply only to the tested sample. Any objections to report issued by AGC should be submitted to AGC within 15days after the issuance of the test report. Further enquiry of validity or verification of the test report should be addressed to AGC by agc01@agccert.com.