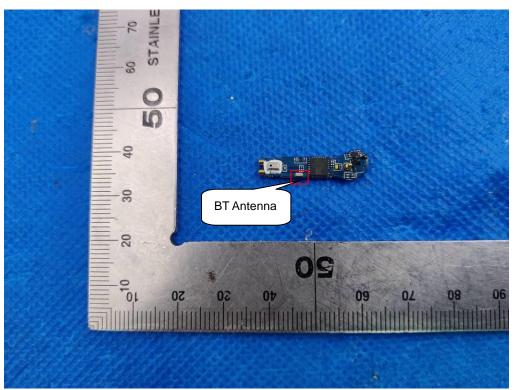

GC

INTERNAL VIEW OF EUT (FIGURE 2)

INTERNAL VIEW OF EUT (FIGURE 3)

Any report having not been signed by authorized approver, or having been altered without authorization, or having not been stamped by the "Dedicated Testing/Inspection Stamp" is deemed to be invalid. Copying or excerpting portion of, or altering the content of the report is not permitted without the written authorization of AGC. The test results presented in the report apply only to the tested sample. Any objections to report issued by AGC should be submitted to AGC within 15days after the issuance of the test report. Further enquiry of validity or verification of the test report should be addressed to AGC by agc01@agccert.com.