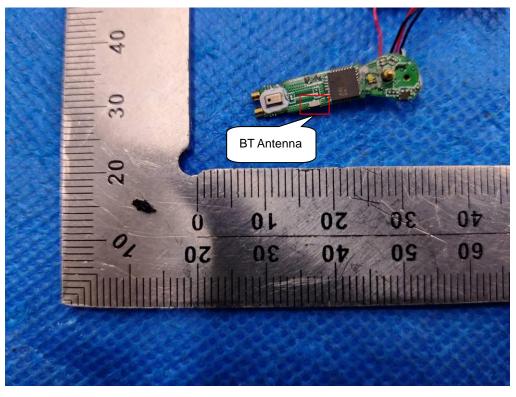

#### **INTERNAL VIEW OF EUT (FIGURE 1)**

GC

INTERNAL VIEW OF EUT (FIGURE 2)

Any report having not been signed by authorized approver, or having been altered without authorization, or having not been stamped by the "Dedicated Testing/Inspection Stamp" is deemed to be invalid. Copying or excerpting portion of, or altering the content of the report is not permitted without the written authorization of AGC. The test results presented in the report apply only to the tested sample. Any objections to report issued by AGC should be submitted to AGC within 15days after the issuance of the test report. Further enquiry of validity or verification of the test report should be addressed to AGC by agc01@agccert.com.