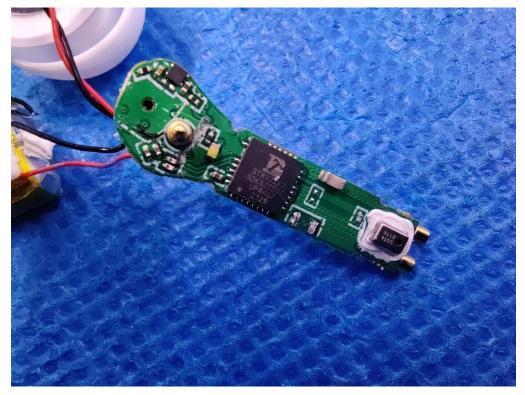

# INTERNAL PHOTOS

Left - OPEN VIEW OF EUT

#### **INTERNAL VIEW OF EUT (FIGURE 1)**

GC

INTERNAL VIEW OF EUT (FIGURE 2)

Any report having not been signed by authorized approver, or having been altered without authorization, or having not been stamped by the "Dedicated Testing/Inspection Stamp" is deemed to be invalid. Copying or excerpting portion of, or altering the content of the report is not permitted without the written authorization of AGC. The test results presented in the report apply only to the tested sample. Any objections to report issued by AGC should be submitted to AGC within 15days after the issuance of the test report. Further enquiry of validity or verification of the test report should be addressed to AGC by agc01@agccert.com.