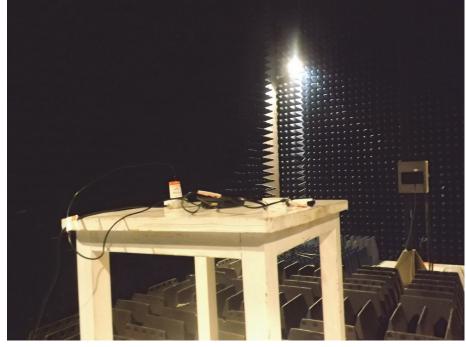

## **Photograph - Radiated Emission**

Test frequency 32.768 KHz to 30MHz Test Site 2# Charging + Discharging under BLE mode

Waltek Services (Shenzhen) Co.,Ltd. http://www.waltek.com.cn

Test frequency from 30MHz to 1GHz Test Site 2#

Charging + Discharging under BLE mode

Charging + Discharging under BLE mode

Test frequency above 1GHz Test Site 1# Charging + Discharging under BLE mode

Charging + Discharging under BLE mode

Waltek Services (Shenzhen) Co.,Ltd. http://www.waltek.com.cn