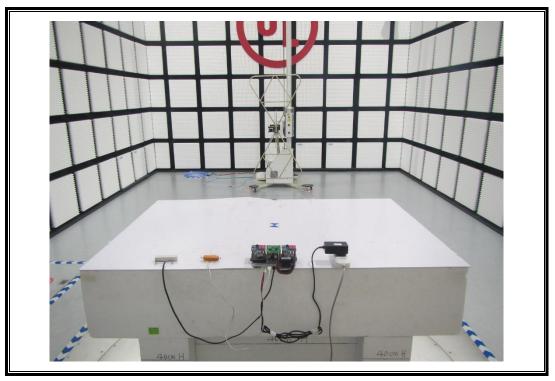

## RADIATED EMISSIONS MEASUREMENT SETUP (Below 30MHz)

RADIATED EMISSIONS MEASUREMENT SETUP (Below 30MHz)