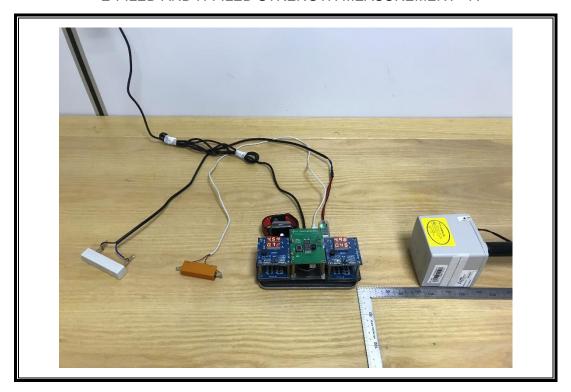

# E-FILED AND H-FILED STRENGTH MEASUREMENT - A

E-FILED AND H-FILED STRENGTH MEASUREMENT -B