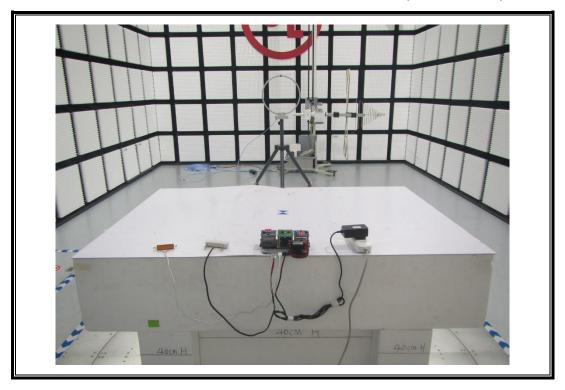

## RADIATED EMISSIONS MEASUREMENT SETUP (Below 30MHz)

RADIATED EMISSIONS MEASUREMENT SETUP (Below 30MHz)