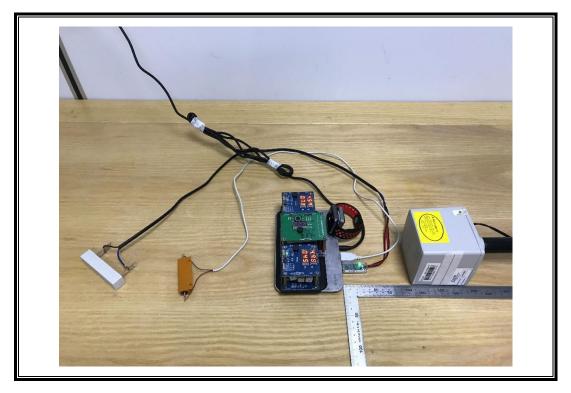

## E-FILED AND H-FILED STRENGTH MEASUREMENT - C

E-FILED AND H-FILED STRENGTH MEASUREMENT - D

#### E-FILED AND H-FILED STRENGTH MEASUREMENT - E