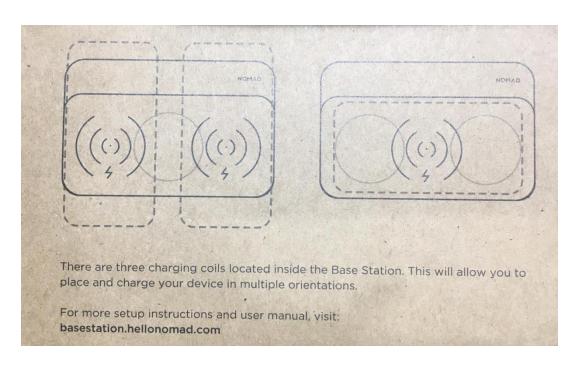

## 3 Wireless Coils Allow Multiple

Charging Locations and Devices
3 dispositifs de recharge sans fil pour plusieurs
emplacements de chargement et appareils.

USB-C Output: 3A (18W) PD Fast Charge

USB-A Output: 5V/1A (5W)