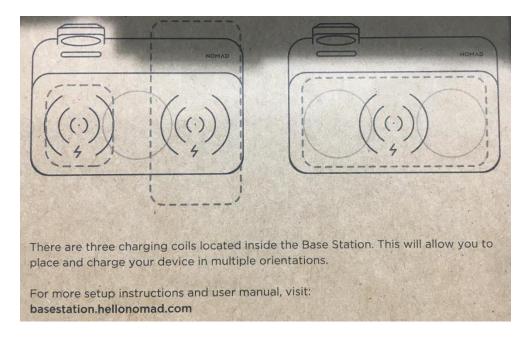

## 3 Wireless Coils Allow Multiple

Charging Locations and Devices
3 dispositifs de recharge sans fil pour plusieurs
emplacements de chargement et appareils.

USB-C Output: 3A (18W) PD Fast Charge

USB-A Output: 5V/1A (5W)