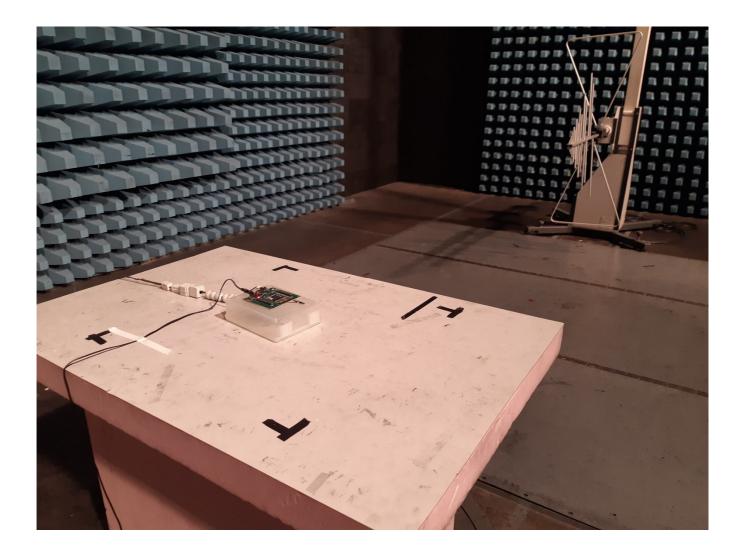

Test report reference: INE-AT/FG-21/147

Page: 5 of 6

Date: 29.07.2021

Description: Test setup absorber chamber #2

Division: Industry & Energy

Department: FG

Test report reference: INE-AT/FG-21/147

Page: 6 of 6

Date: 29.07.2021

DN- FM-INE-EMV-ALL-Anl2\_en Rev00