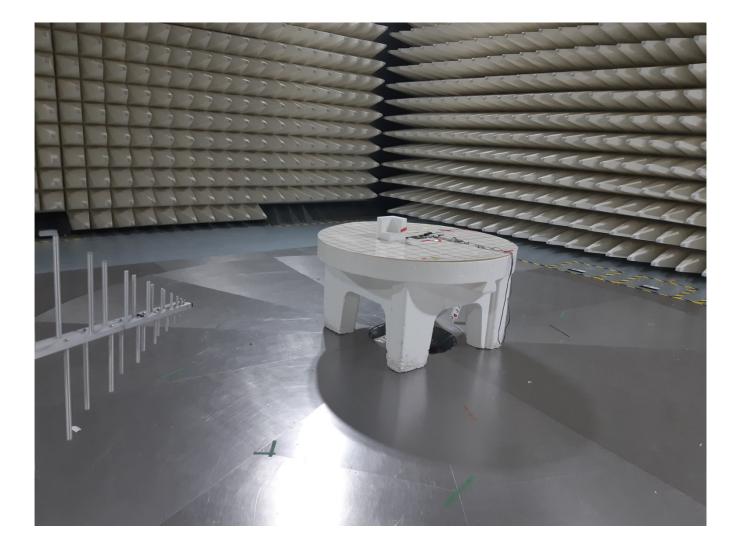

Description: Test setup absorber chamber #1

Division: Industry & Energy

Department: FG

Test report reference: INE-AT/FG-21/144

Page: 5 of 6

Date: 29.07.2021

DN- FM-INE-EMV-ALL-Anl2\_en Rev00

Description: Test setup absorber chamber #2

Division: Industry & Energy

Department: FG

Test report reference: INE-AT/FG-21/144

Page: 6 of 6

Date: 29.07.2021

DN- FM-INE-EMV-ALL-Anl2\_en Rev00

Description: Test setup absorber chamber #1

Department: FG