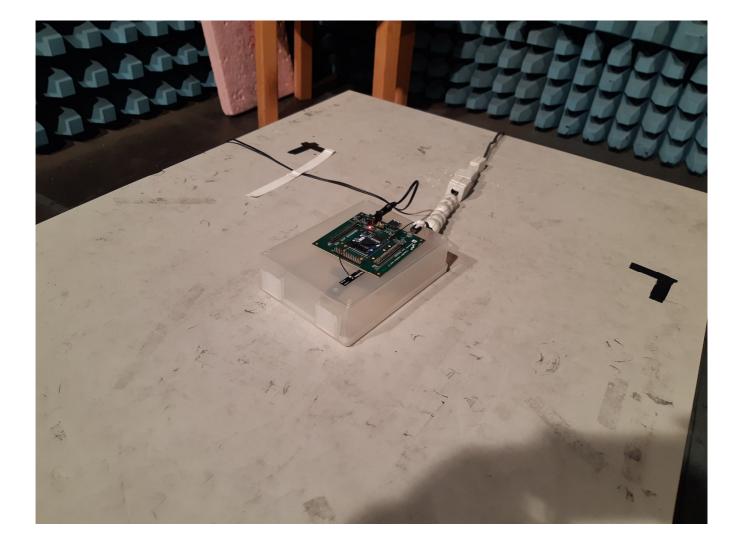

Test report reference: INE-AT/FG-21/147

Page: 5 of 6

Date: 29.07.2021

Description: Test setup absorber chamber #2

Division: Industry & Energy

Department: FG

Test report reference: INE-AT/FG-21/147

Page: 6 of 6