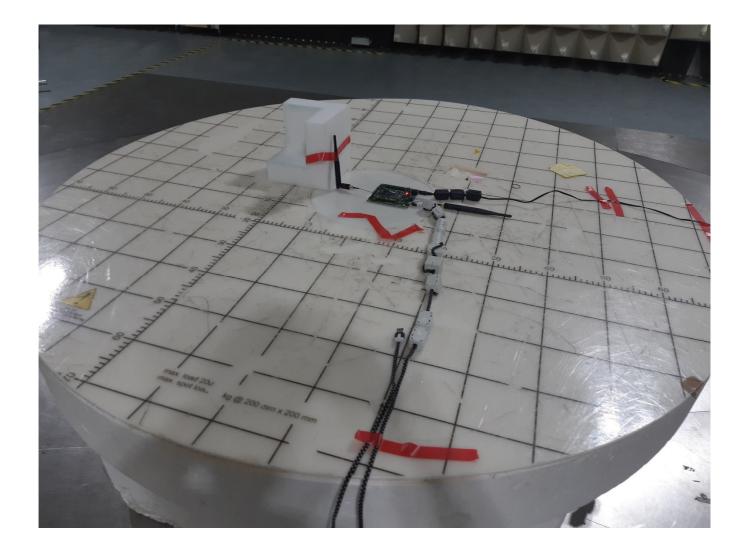

Description: Test setup absorber chamber #1

Division: Industry & Energy

Department: FG

Test report reference: INE-AT/FG-21/144

Page: 5 of 6

Date: 29.07.2021

DN- FM-INE-EMV-ALL-Anl2\_en Rev00

Description: Test setup absorber chamber #2