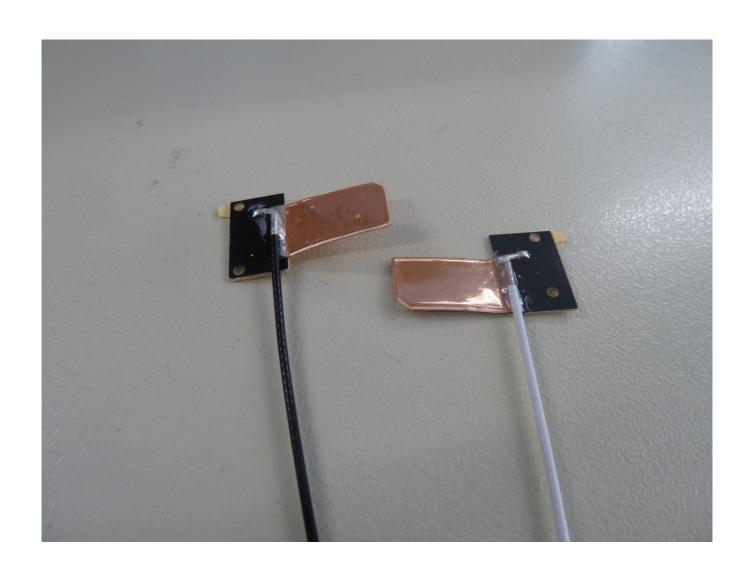

Department: FG

Test report reference: INE-AT/FG-18/152

Page: 6 of 8

Date: 13.08.2018

Description: Antennas dismounted

**Division:** Industry & Energy

Department: FG

Test report reference: INE-AT/FG-18/152