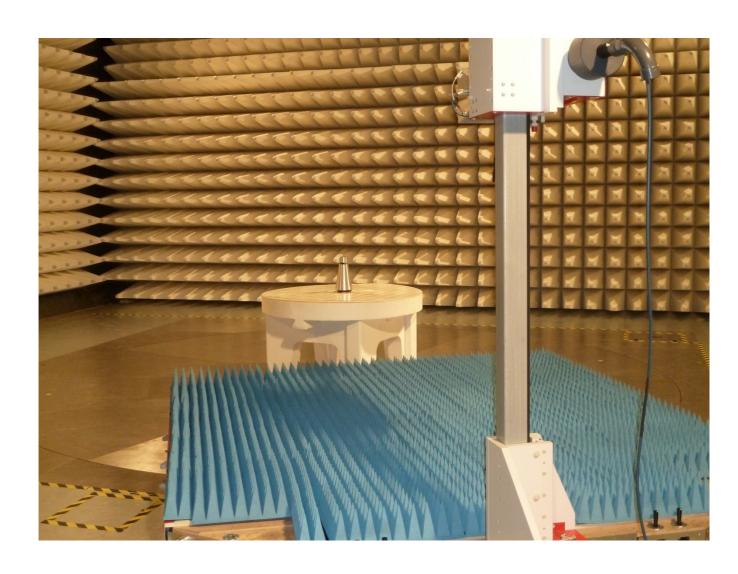

Page: 7 of 8

Date: 13.08.2018

Description: Test setup

**Division:** Industry & Energy

Department: FG

Test report reference: INE-AT/FG-18/152

Page: 8 of 8

Date: 13.08.2018