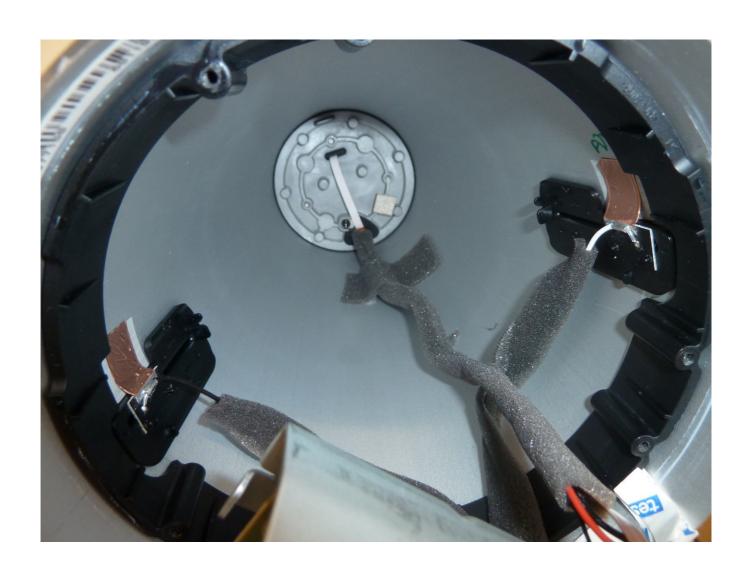

Description: Installed module

**Division:** Industry & Energy

Department: FG

Test report reference: INE-AT/FG-18/152

Page: 5 of 8

Date: 13.08.2018

Description: Antennas in case

**Division:** Industry & Energy

Department: FG

Test report reference: INE-AT/FG-18/152

Page: 6 of 8

Date: 13.08.2018

Description: Antennas dismounted

**Division:** Industry & Energy

Department: FG

Test report reference: INE-AT/FG-18/152