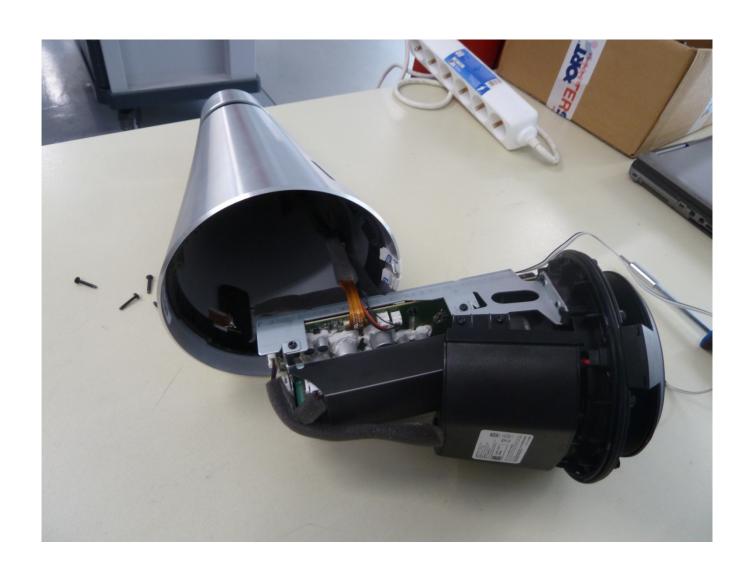

Page: 3 of 8

Date: 13.08.2018

Description: Case opened

**Division:** Industry & Energy

Department: FG

Test report reference: INE-AT/FG-18/152

Page: 4 of 8

Date: 13.08.2018