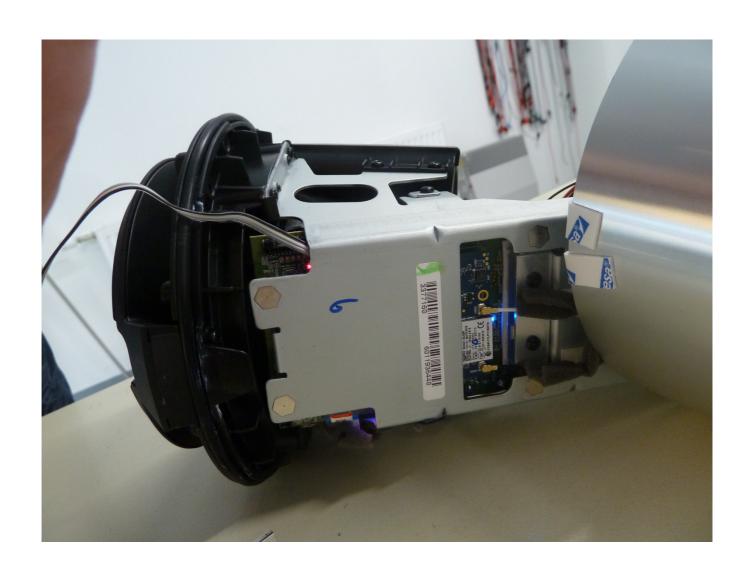

Page: 3 of 8

Date: 13.08.2018

Description: Case opened

**Division:** Industry & Energy

Department: FG

Test report reference: INE-AT/FG-18/152

Page: 4 of 8

Date: 13.08.2018

Description: Installed module

**Division:** Industry & Energy

Department: FG

Test report reference: INE-AT/FG-18/152

Page: 5 of 8

Date: 13.08.2018

Description: Antennas in case

**Division:** Industry & Energy