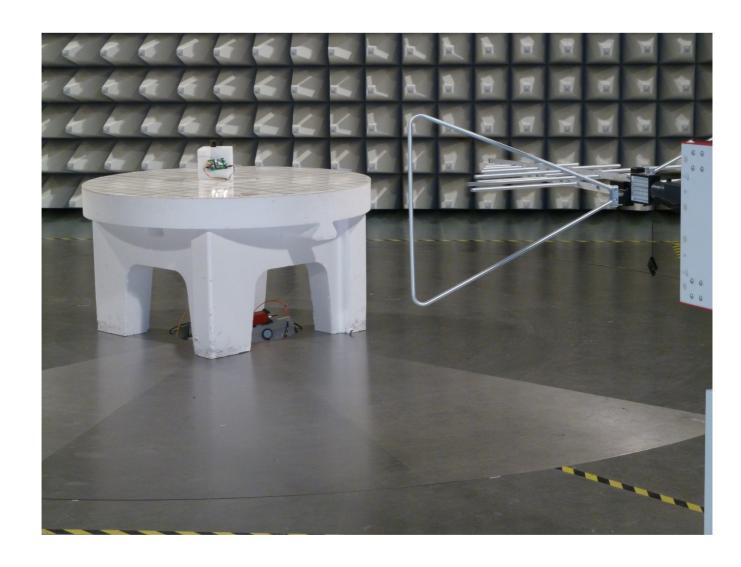

Department: FG

Test report reference: INE-AT/FG-17/117

Page: 7 of 10

Date: 19.06.2017

Description: Test setup 30-1000 MHz

**Division:** Industry & Energy

Department: FG

Test report reference: INE-AT/FG-17/117

Page: 8 of 10

Date: 19.06.2017

Description: Test setup 1-18 GHz

**Division:** Industry & Energy

Department: FG

Test report reference: INE-AT/FG-17/117

Page: 9 of 10

Date: 19.06.2017