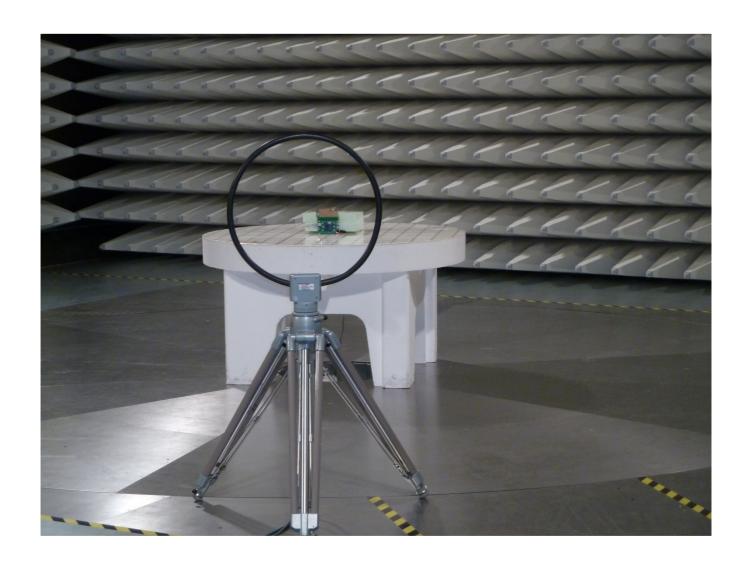

Description: Test setup in the anechoic chamber

**Division:** Industry & Energy

Department: FG

Test report reference: INE-AT/FG-17/117

Page: 6 of 10

Date: 19.06.2017

Description: Test setup below 30 MHz

**Division:** Industry & Energy

Department: FG

Test report reference: INE-AT/FG-17/117

Page: 7 of 10

Date: 19.06.2017

Description: Test setup 30-1000 MHz

**Division:** Industry & Energy

Department: FG

Test report reference: INE-AT/FG-17/117