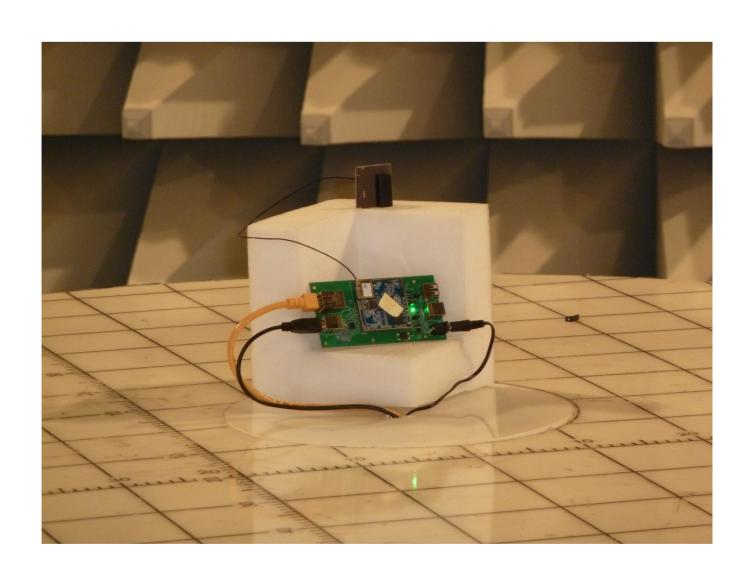

Description: Test setup in the anechoic chamber

**Division:** Industry & Energy

Department: FG

Test report reference: INE-AT/FG-17/117

Page: 6 of 10

Date: 19.06.2017

Description: Test setup below 30 MHz

**Division:** Industry & Energy