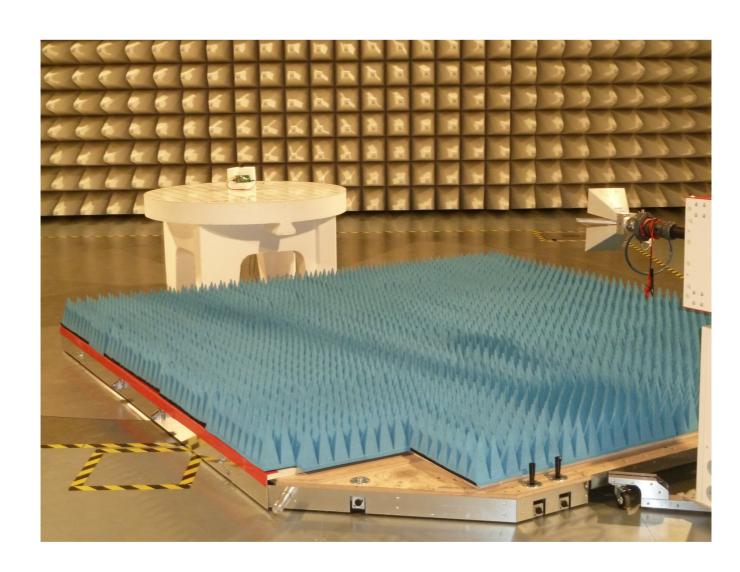

Page: 8 of 10

Date: 19.06.2017

Description: Test setup 1-18 GHz

**Division:** Industry & Energy

Department: FG

Test report reference: INE-AT/FG-17/117

Page: 9 of 10

Date: 19.06.2017

Description: Test setup above 18 GHz

**Division:** Industry & Energy

Department: FG

Test report reference: INE-AT/FG-17/117

Page: 10 of 10

Date: 19.06.2017

checked by: \_\_\_\_\_