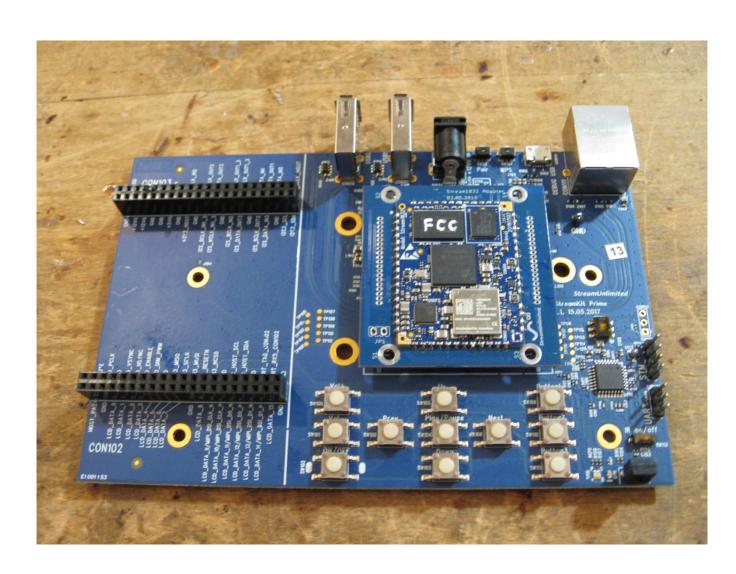

Description: Test setup on evaluation board

**Division:** Industry & Energy

Department: FG

Test report reference: INE-AT/FG-18/156

Page: 6 of 10

Date: 06.11.2018

Description: Backside of evaluation board

**Division:** Industry & Energy