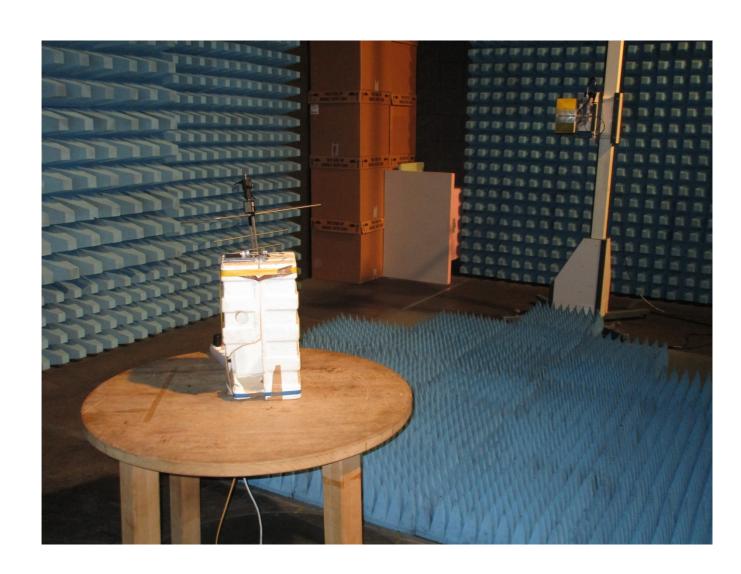

Page: 8 of 10

Date: 06.11.2018

Description: Test setup above 1 GHz

**Division:** Industry & Energy

Department: FG

Test report reference: INE-AT/FG-18/156

Page: 9 of 10

Date: 06.11.2018