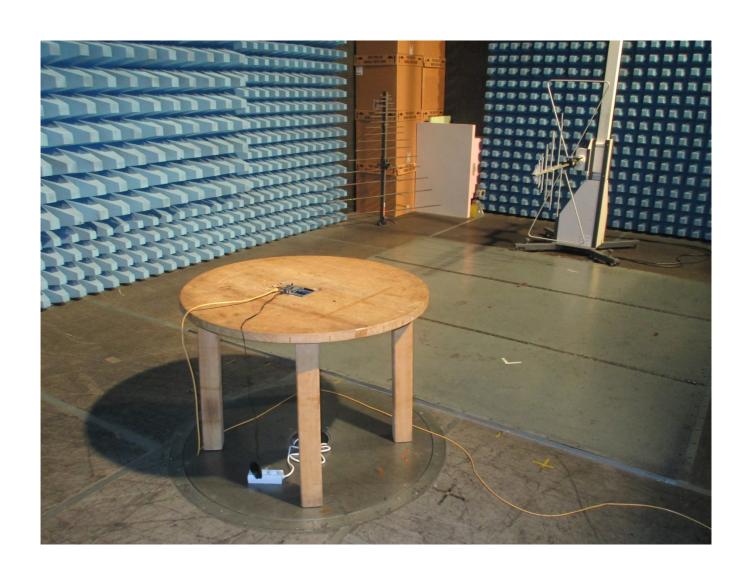

Department: FG

Test report reference: INE-AT/FG-18/156

Page: 7 of 10

Date: 06.11.2018

Description: Test setup up to 1 GHz

**Division:** Industry & Energy

Department: FG

Test report reference: INE-AT/FG-18/156