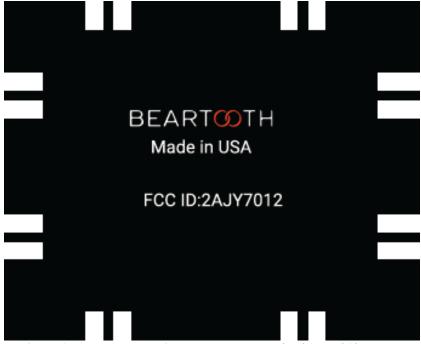

## Label & Label Location Revision 2

Description: Module
Model Name: MK II TX2
Model Number: MK II TX2
FCC ID 2AJY7012
IC ID 22043-012

Beartooth Radio, Inc. 5 W Mendenhall STE 202 Bozeman MT 59715

Ву

TEM Consulting, LP 140 River Rd. Georgetown, TX 78628

August 2022

Figure 1 – Beartooth Radio BT MK II – label for 2AJY7012 module

The label dimensions are 8mm x 6.4mm.

The label is made of water-resistant Vinyl with optimal adhesion.

The label will be placed over the original label. Note that the label shown in Figure 2 is not the label that will be used. The correct label is the one shown in Figure 1.