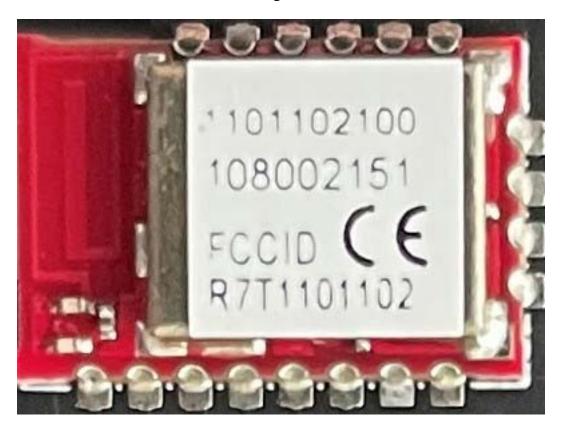

## Label & Label Location Revision 2

Description: Module
Model Name: MK II TX2
Model Number: MK II TX2
FCC ID 2AJY7012
IC ID 22043-012

Beartooth Radio, Inc. 5 W Mendenhall STE 202 Bozeman MT 59715

Ву

TEM Consulting, LP 140 River Rd. Georgetown, TX 78628

August 2022



Figure 1 – Beartooth Radio BT MK II – label for 2AJY7012 module

The label dimensions are 8mm x 6.4mm.

The label is made of water-resistant Vinyl with optimal adhesion.

The label will be placed over the original label. Note that the label shown in Figure 2 is not the label that will be used. The correct label is the one shown in Figure 1.



Figure 2 – Label to be covered by the label shown in Figure 1