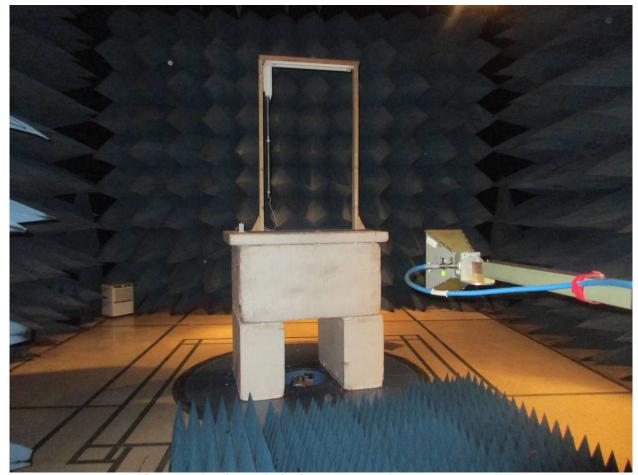

**Test Setup Photos** 

Figure 1: Radiated Emissions – Front View – below 1 GHz

Figure 2: Radiated Emissions – Back View – below 30 MHz

Figure 3: Radiated Emissions – Back View – 30 MHz to 200 MHz

Figure 4: Radiated Emissions – Back View – 200 MHz – 1 GHz