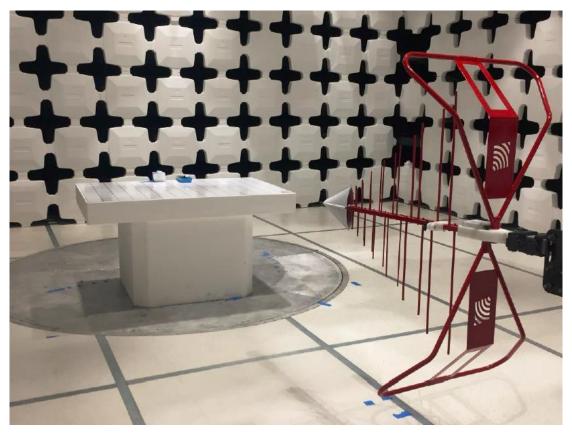

Figure 1 - Test Setup for Radiated Emissions below 1GHz - Front

Rev:

Figure 2 - Test Setup for Radiated Emissions below 1GHz - Rear

Rev:

Figure 3 - Test Setup for Radiated Emissions above 1GHz - Front