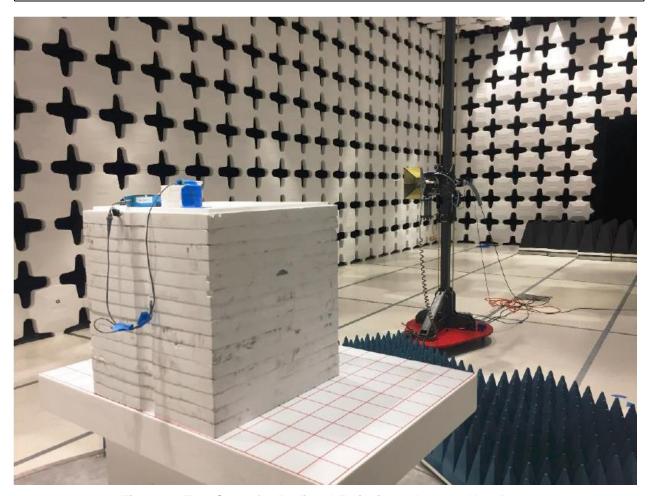

## 2AJW602 AURA<sup>TM</sup> Monitor Antenna Spurious Emissions Test Setup Photos

Rev:

Figure 5 - Three orientations of the EUT referenced in the Spurious Emissions Test Report