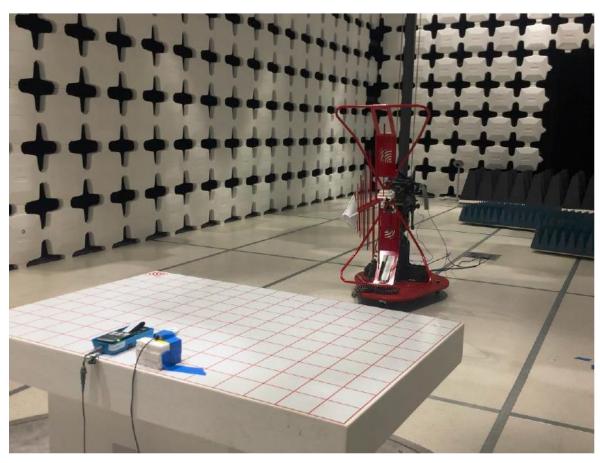

Figure 1 - Test Setup for Radiated Emissions below 1GHz - Front

Rev:

Figure 2 - Test Setup for Radiated Emissions below 1GHz - Rear

Rev:

Figure 3 - Test Setup for Radiated Emissions above 1GHz - Front