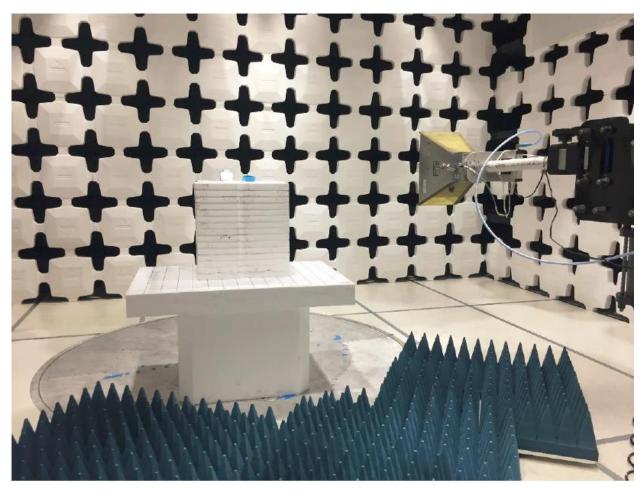

## 2AJW602 AURA<sup>TM</sup> Monitor Antenna Spurious Emissions Test Setup Photos

Rev:

Figure 4 - Test Setup for Radiated Emissions above 1GHz - Rear