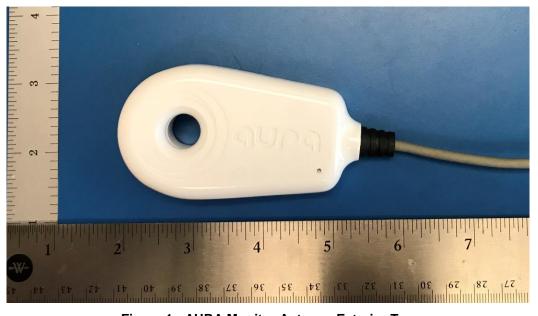

Title:

**X1** 

Rev:

The following photos show the exterior of the AURA<sup>™</sup> Monitor Antenna host device. No label is shown in these pictures. Refer to the label image and the label location document for details and placement information.

Figure 1 - AURA Monitor Antenna Exterior Top

Figure 2 - AURA Monitor Antenna Exterior Bottom

THIS DOCUMENT IS THE PROPERTY OF BRANCHPOINT TECHNOLOGIES AND SHALL NOT BE<br/>REPRODUCED, DISTRIBUTED, DISCLOSED OR USED WITHOUT THE EXPRESSED WRITTEN CONSENT OF<br/>BRANCHPOINT TECHNOLOGIES. ©2018 & IN YEAR PUBLISHED. ALL RIGHTS RESERVED.Page:<br/>2 of 2