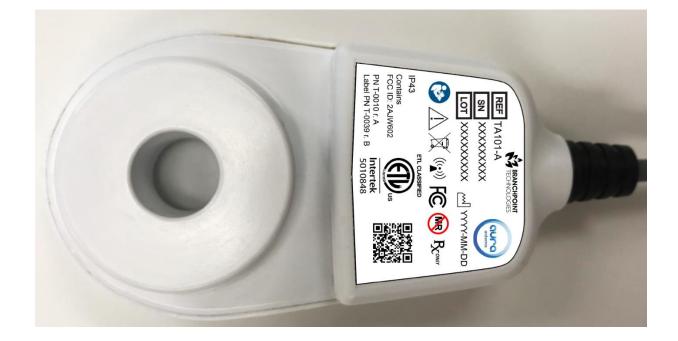

Title:

**X1** 

Rev:

The following photo shows the AURA<sup>™</sup> Monitor Antenna host device with the permanent label location on the bottom exterior of the permanently-sealed case. The FCC ID is also replicated in the AURA<sup>™</sup> Monitor Pack User Manual.