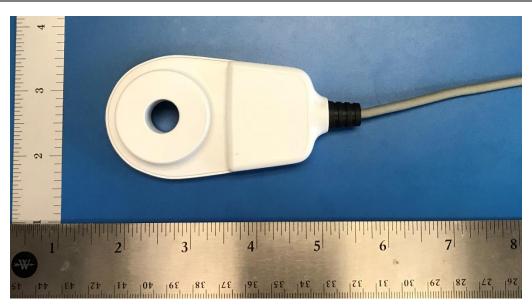

Title:

**X1** 

Rev:

The following photos show the exterior of the AURA<sup>™</sup> Monitor Antenna host device. No label is shown in these pictures. Refer to the label image and the label location document for details and placement information.

Figure 1 - AURA Monitor Antenna Exterior Top

Figure 2 - AURA Monitor Antenna Exterior Bottom

THIS DOCUMENT IS THE PROPERTY OF BRANCHPOINT TECHNOLOGIES AND SHALL NOT BE<br/>REPRODUCED, DISTRIBUTED, DISCLOSED OR USED WITHOUT THE EXPRESSED WRITTEN CONSENT OF<br/>BRANCHPOINT TECHNOLOGIES. ©2018 & IN YEAR PUBLISHED. ALL RIGHTS RESERVED.Page:<br/>2 of 2