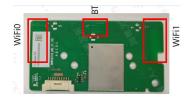

| Antenna combination of the module | Detail | Is it supported                     |
|-----------------------------------|--------|-------------------------------------|
| 1 WIFIO PCB antenna               | WiFi1  | Yes                                 |
|                                   |        | Select WiFi 0 channel transmits     |
|                                   |        | signals, uses WIFI0 PCB antenna     |
| 2 WIFI1 PCB antenna               | WIFT1  | Yes                                 |
|                                   |        | Select WiFi 1 channel transmits     |
|                                   |        | signals, uses WIFI1 PCB antenna     |
| 3WIFIO & WIFI1 PCB antenna        | WIFT   | Yes                                 |
|                                   |        | Chip MIMO transmission, WiFi 0 and  |
|                                   |        | WiFi 1 transmit signals at the same |
|                                   |        | time, WIFI0 & WIFI1 PCB antenna     |
|                                   |        | are used at the same time.          |

4 BT PCB antenna

Yes

Select BT channel transmits signals,

uses BT PCB antenna