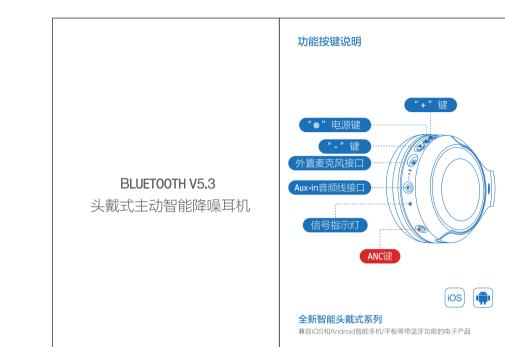

#### 1 将耳机从包装盒里拿出来佩戴好 ② 长按电源键 "◎"2秒,听到出现中文提示音,则开机成功

降噪模式 【长按】 "ANC"键2秒 循环切换"音乐模式/降噪模式/环境音模式

## 

媒体操作 增加音量: 【短按】"+"键, 音量递增一个音阶, 最大音量时"流 降低音量: 【短按】 "-" 键,音量递减一个音阶,最小音量时 "? 上 一 曲: 【长按】2秒 "-" 键 下 一 曲: 【长按】2秒 "+" 键 播 放:【单击】电源键"◎" 暂 停:【单击】电源键"◎" 唤醒语言助手:【三击】电源键"◎"

拒接电话: 【长按】2秒电源键 " ◎ "

游戏模式 开启游戏模式:【三击】"ANC"键,听到提示音则成功进入流

关闭游戏模式: 【三击】"ANC"键,听到提示音则成功退出游戏机 3 打开手机蓝牙功能,在配对页面上,搜索设备:iKF-King Pro, 通话操作 接听来电:【双击】电源键" @ "

> 重新配对 关机状态下长按电源键 " ◎ " 5秒,强行进入配对状态。出现 语音提示则出现配对成功,指示灯白绿交替闪烁

注: 如有必要,请关闭耳机后重复上述步骤重新连接

开机:【长按】电源键"◎"2秒,出现中文提示音 关机:【长按】电源键"◎"3秒,出现中文提示音

LED指示灯状态 开机状态:指示灯白绿交替闪烁 关 机 状 态: 指示白灯堂亭2秒 连接上设备:均无提示灯 充电状态:电源指示灯红灯常亮 满 电 状 杰: 电源指示灯红灯熄灭

低电状态: 低电时语音提示一次 来电状态: 来电时,同步提示手机铃声,如果手机不支持同步 铃声,提示音"滴滴滴滴滴滴滴",LED指示灯绿灯隔10秒亮一次。 查看当前电量

开机后,【单击】ANC键,亮2秒电量状态显示灯 100%~75%绿灯慢闪4下 74%~50% 绿灯慢闪3下 49%~25% 绿灯慢闪2下 <24% 绿灯慢闪1下

插入后,自动切换外置麦克风,通话声音更大,更清晰。 \*麦克风功能只在蓝牙模式下生效

注: 出现红灯时请及时给产品进行有线充电

3.5mm音频线,插入Aux-in线(音频线),蓝牙功能自动关闭,切换到Aux-in播放。

## 使用ANC主动降噪功能小提示 开启英文模式: 【四击】 "ANC"键,听到三下提示音则进入英文模式 关闭英文模式: 【四击】 "ANC"键,听到一下提示音则退出英文模式 \*出厂默认中文,该功能只在开机后蓝牙未连接状态下操作有效

融音(如车行驶的声音、机器运转的声音、风声等等),对于