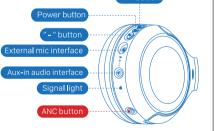

y leaks, do not allow the liquid to come in ontact with the skin or eves. If contact is made, seek

 Do not expose products containing batteries to excessive eat (e.g. from storage in direct sunlight, fire or the like). Do NOT wear the headphones while charging.

## inusual noise. If this happens, turn the headphones off and

service at the website where you purchased the product. as possible.



## Specifications

Input parameters: 500mA Noise reduction depth: - 38dB Charging time: about 2 hours

#### How to charge

or the first time use, please fully charge the product. harging: The power indicator light is solid red ull power: The red light of the power indicator is off v battery alarm: Voice prompt once when the battery is lov

Charging port Signal light

## Warnings

### Instruction



## Headphone Status



fter power on, click the ANC button, the power indicator will light up for 2 seconds Green light flashes 4 times slowly: 75%-100% Green light flashes 3 times slowly: 50%-74% Green light flashes 2 times slowly: 25%-49%

## Turn on and Turn off

ear the prompt "kaiji" that it is turned on; urn off; Long press the power button 3 seconds and

Turn on: Signal light flashing white and green Turn off: The signal light is white for 2 seconds (When a call comes in, it will prompt the ringtone of the mobi hone synchronously, if the mobile phone does not support

lease charge the headset in time when the red

#### How to connect

prompt "Power on" that it is turned on;

2. Open the Bluetooth interface of the mobile phone, search for "iKF- King Pro", click to connect;

headset