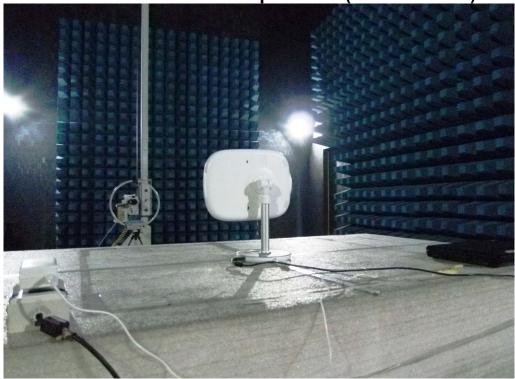

## PHOTOGRAPHS OF SET UP

Radiated Emission Set up Photos (Below 30MHz)

Radiated Emission Set up Photos (Below 1GHz)

Unless otherwise stated the results shown in this test report refer only to the sample(s) tested and such sample(s) are retained for 90 days only.