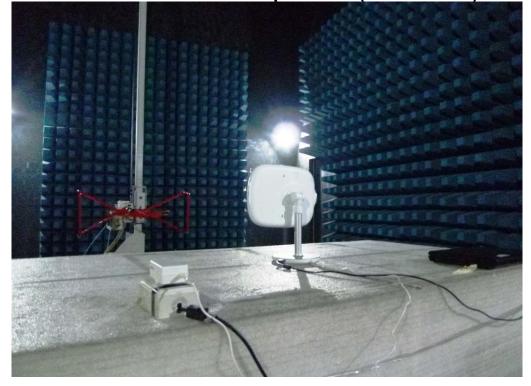

## PHOTOGRAPHS OF SET UP

Radiated Emission Set up Photos (Below 30MHz)

Radiated Emission Set up Photos (Below 1GHz)

Unless otherwise stated the results shown in this test report refer only to the sample(s) tested and such sample(s) are retained for 90 days only.