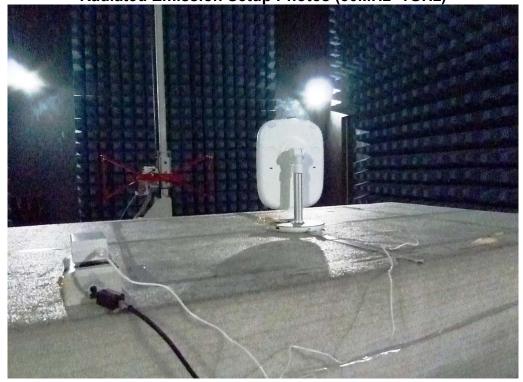

## Radiated Emission Setup Photos (10~30MHz)

Radiated Emission Setup Photos (30MHz~1GHz)

Unless otherwise stated the results shown in this test report refer only to the sample(s) tested and such sample(s) are retained for 90 days only.