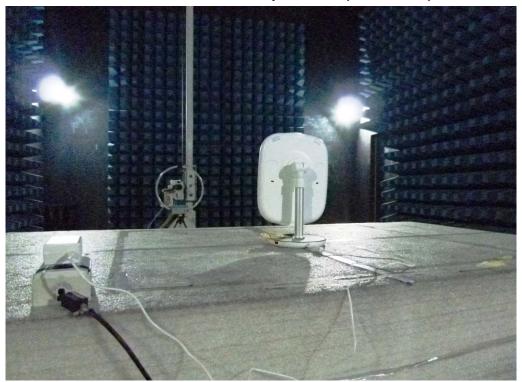

## Radiated Emission Setup Photos (10~30MHz)

Radiated Emission Setup Photos (30MHz~1GHz)

Unless otherwise stated the results shown in this test report refer only to the sample(s) tested and such sample(s) are retained for 90 days only.