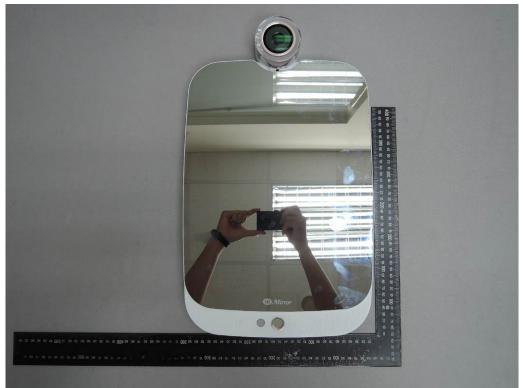

## All View of EUT

Front View of EUT (Model No.: BM619)

Unless otherwise stated the results shown in this test report refer only to the sample(s) tested and such sample(s) are retained for 90 days only.