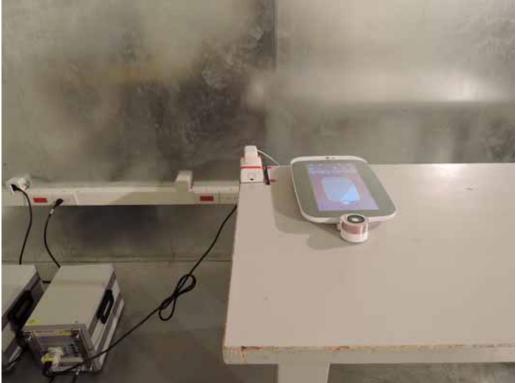

# AC Power-line Conducted Emission Set up Photo (Model No.: 2ABN036F)

Unless otherwise stated the results shown in this test report refer only to the sample(s) tested and such sample(s) are retained for 90 days only.