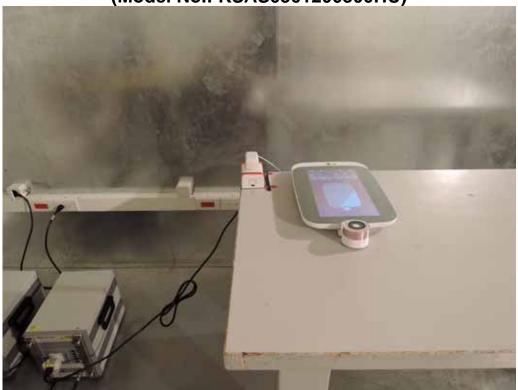

台灣檢驗科技股份有限公司

**AC Power-line Conducted Emission Set up Photo** (Model No.: KSAS0361200300HU)

Unless otherwise stated the results shown in this test report refer only to the sample(s) tested and such sample(s) are retained for 90 days only.