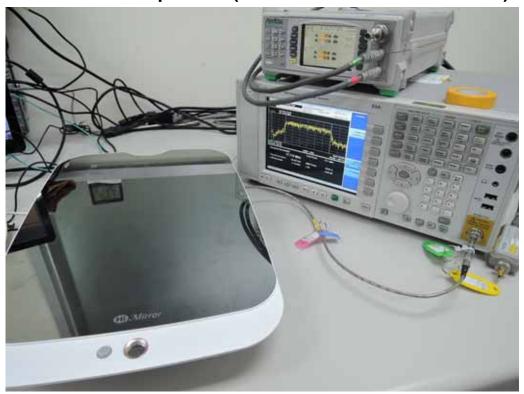

### **Conducted Setup Photo (Measurement at Antenna Port)**

Unless otherwise stated the results shown in this test report refer only to the sample(s) tested and such sample(s) are retained for 90 days only.