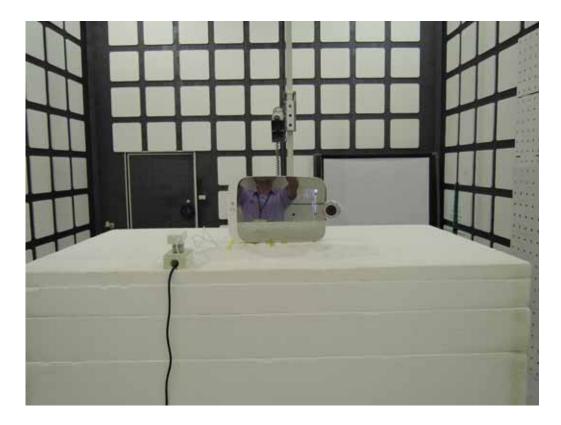

# AC Power-line Conducted Emission Set up Photo (Model No.: 2ABN036F)

Unless otherwise stated the results shown in this test report refer only to the sample(s) tested and such sample(s) are retained for 90 days only.