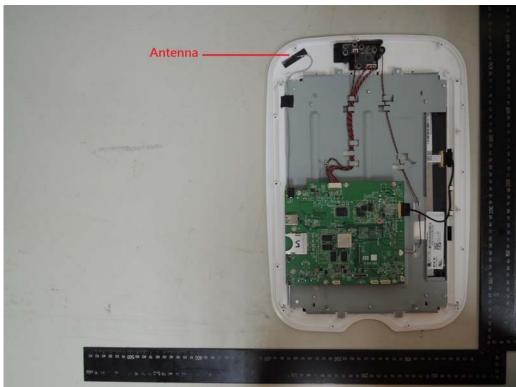

#### BT / WLAN Antenna

Unless otherwise stated the results shown in this test report refer only to the sample(s) tested and such sample(s) are retained for 90 days only.

除非另有說明,此報告結果僅對測試之樣品負責,同時此樣品僅保留90天。本報告未經本公司書面許可,不可部份複製。