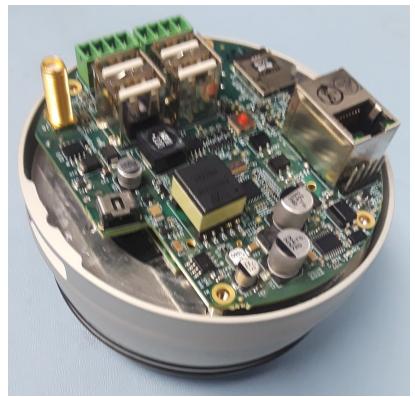

With PhyCore Processor Module(same as TPv2)

Main PCBA + Heat Spreader + Daughter PCBA(same as TPv2)

Electronics installed in sleeve(unique to TPv2/300-004278) with Antenna PCBA

Sleeve(unique to TPv2/300-004278) installed with Retention Bracket and Back Housing