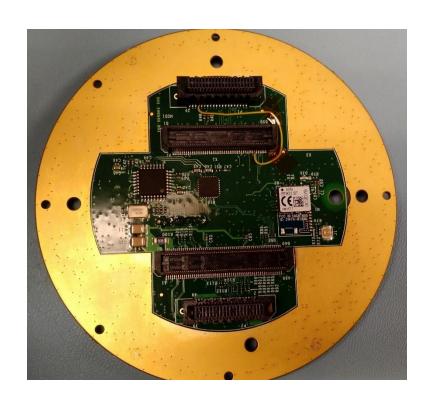

With PhyCore Processor Module(same as TPv2)

Main PCBA + Heat Spreader + Daughter PCBA(same as TPv2)

Electronics installed in sleeve(unique to TPv2/300-004278) with Antenna PCBA

Sleeve(unique to TPv2/300-004278) installed with Retention Bracket and Back Housing