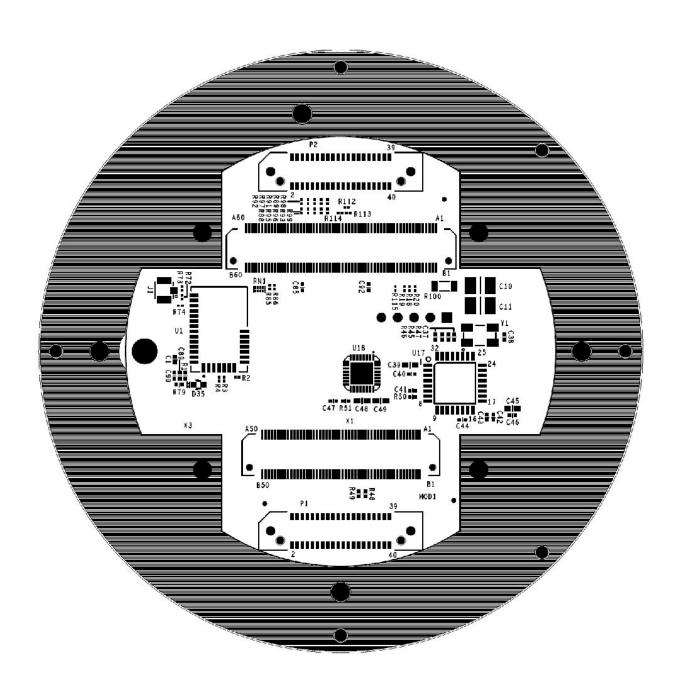

With PhyCore Processor Module(same as TPv2)

Main PCBA + Heat Spreader + Daughter PCBA(same as TPv2)

Electronics installed in sleeve(unique to TPv2/300-004278) with Antenna PCBA

Sleeve(unique to TPv2/300-004278) installed with Retention Bracket and Back Housing