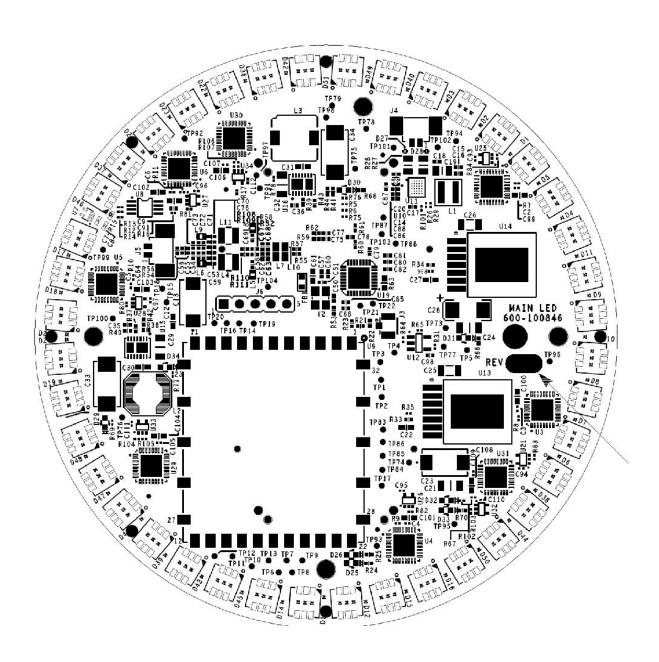

## Main PCBA(same as TPv2)

Antenna PCBAs and PCBA Assembly(same as TPv2)

Installed in Light Pipe(same as TPv2)

Installed in sleeve(unique to TPv2/300-004278) with Speaker and retention bracket

Main PCB and Heat Spreader(same as TPv2)