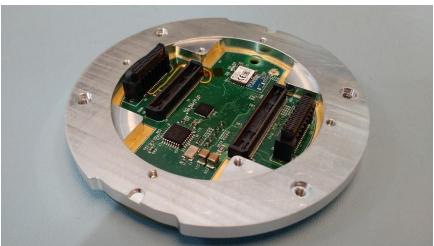

## Main PCBA(same as TPv2)

Antenna PCBAs and PCBA Assembly(same as TPv2)

Installed in Light Pipe(same as TPv2)

Installed in sleeve(unique to TPv2/300-004278) with Speaker and retention bracket

Main PCB and Heat Spreader(same as TPv2)