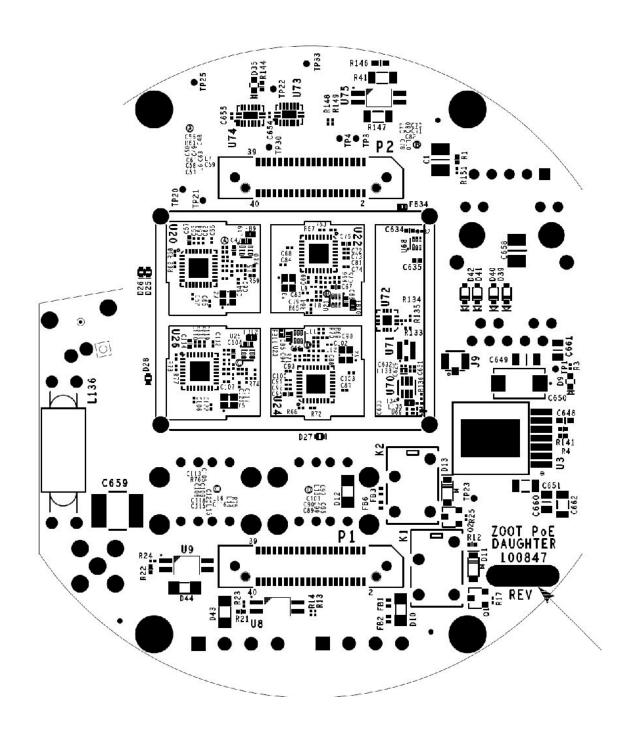

With PhyCore Processor Module(same as TPv2)

Main PCBA + Heat Spreader + Daughter PCBA(same as TPv2)

Electronics installed in sleeve(unique to TPv2/300-004278) with Antenna PCBA

Sleeve(unique to TPv2/300-004278) installed with Retention Bracket and Back Housing