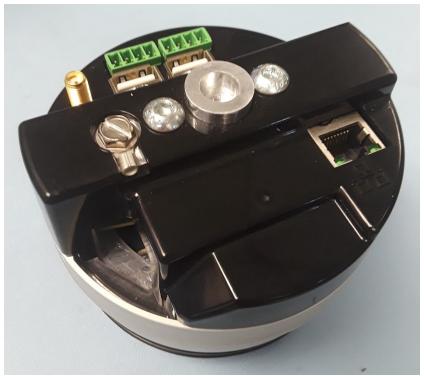

## Main PCBA(same as TPv2)

Antenna PCBAs and PCBA Assembly(same as TPv2)

Installed in Light Pipe(same as TPv2)

Installed in sleeve(unique to TPv2/300-004278) with Speaker and retention bracket

Main PCB and Heat Spreader(same as TPv2)

With PhyCore Processor Module(same as TPv2)

Main PCBA + Heat Spreader + Daughter PCBA(same as TPv2)

Electronics installed in sleeve(unique to TPv2/300-004278) with Antenna PCBA

Sleeve(unique to TPv2/300-004278) installed with Retention Bracket and Back Housing