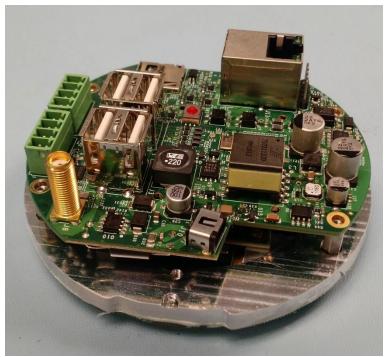

With PhyCore Processor Module(same as TPv2)

Main PCBA + Heat Spreader + Daughter PCBA(same as TPv2)

Electronics installed in sleeve(unique to TPv2/300-004278) with Antenna PCBA

Sleeve(unique to TPv2/300-004278) installed with Retention Bracket and Back Housing