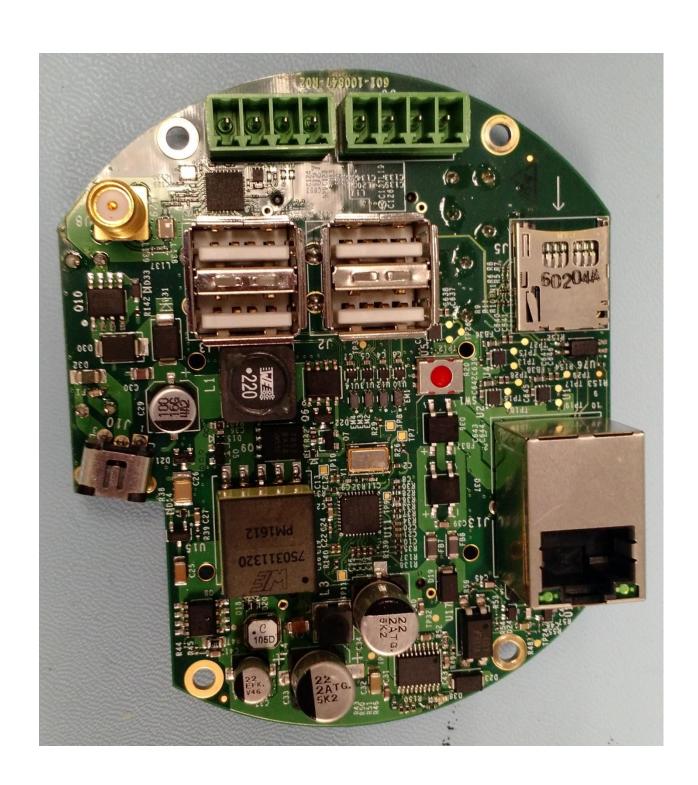

With PhyCore Processor Module(same as TPv2)

Main PCBA + Heat Spreader + Daughter PCBA(same as TPv2)

Electronics installed in sleeve(unique to TPv2/300-004278) with Antenna PCBA

Sleeve(unique to TPv2/300-004278) installed with Retention Bracket and Back Housing