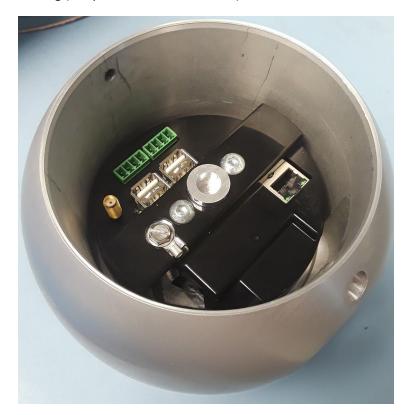

With PhyCore Processor Module(same as TPv2)

Main PCBA + Heat Spreader + Daughter PCBA(same as TPv2)

Electronics installed in sleeve(unique to TPv2/300-004278) with Antenna PCBA

Sleeve(unique to TPv2/300-004278) installed with Retention Bracket and Back Housing

Installed in stantion housing (unique to TPv2/300-004278)