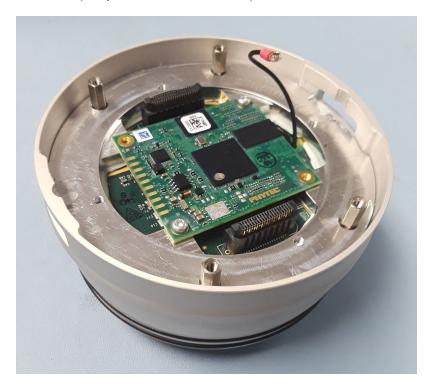

With PhyCore Processor Module(same as TPv2)

Main PCBA + Heat Spreader + Daughter PCBA(same as TPv2)

Electronics installed in sleeve(unique to TPv2/300-004278) with Antenna PCBA

Sleeve(unique to TPv2/300-004278) installed with Retention Bracket and Back Housing