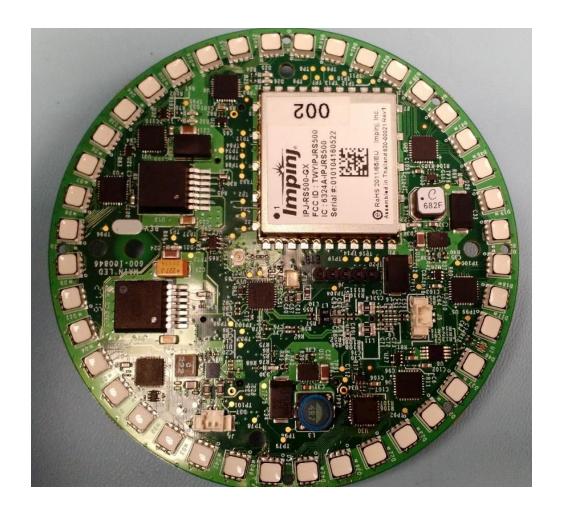

## Main PCBA(same as TPv2)

Antenna PCBAs and PCBA Assembly(same as TPv2)

Installed in Light Pipe(same as TPv2)

Installed in sleeve(unique to TPv2/300-004278) with Speaker and retention bracket

Main PCB and Heat Spreader(same as TPv2)