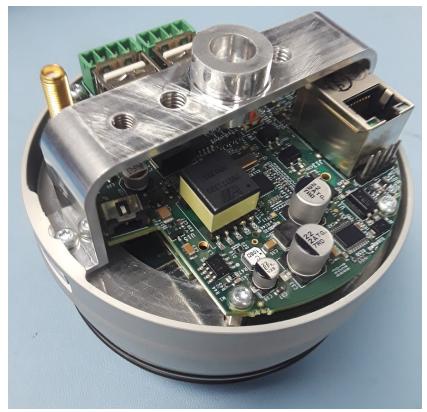

With PhyCore Processor Module(same as TPv2)

Main PCBA + Heat Spreader + Daughter PCBA(same as TPv2)

Electronics installed in sleeve(unique to TPv2/300-004278) with Antenna PCBA

Sleeve(unique to TPv2/300-004278) installed with Retention Bracket and Back Housing

Installed in stantion housing (unique to TPv2/300-004278)