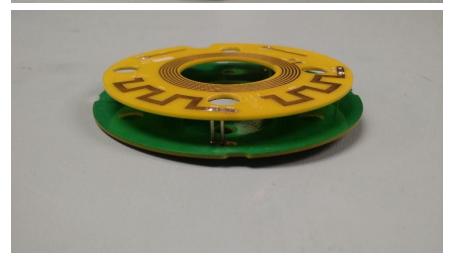

## Main PCBA(same as TPv2)

Antenna PCBAs and PCBA Assembly(same as TPv2)

Installed in Light Pipe(same as TPv2)

Installed in sleeve(unique to TPv2/300-004278) with Speaker and retention bracket

Main PCB and Heat Spreader(same as TPv2)