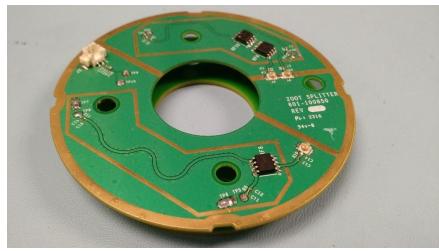

## TPv2/300-004278 Internal Photos

Antenna Element PCBA(same as TPv2)

Antenna Splitter PCBA(same as TPv2)