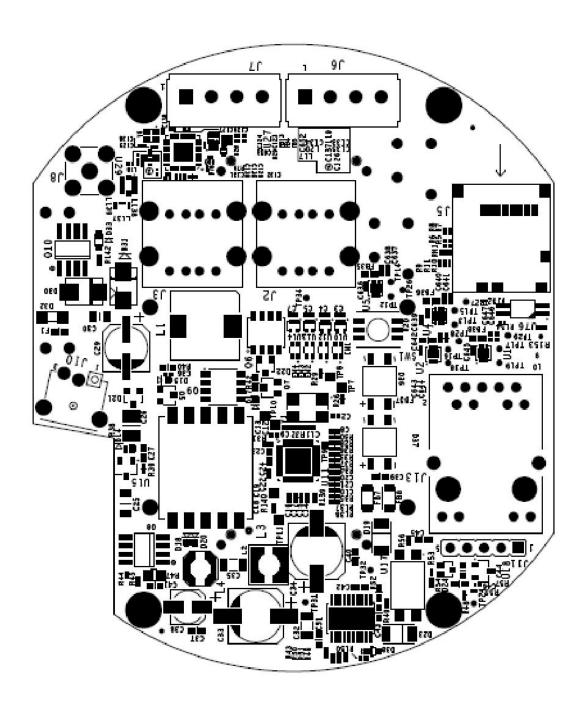

## Main PCBA(same as TPv2)

Antenna PCBAs and PCBA Assembly(same as TPv2)

Installed in Light Pipe(same as TPv2)

Installed in sleeve(unique to TPv2/300-004278) with Speaker and retention bracket

Main PCB and Heat Spreader(same as TPv2)