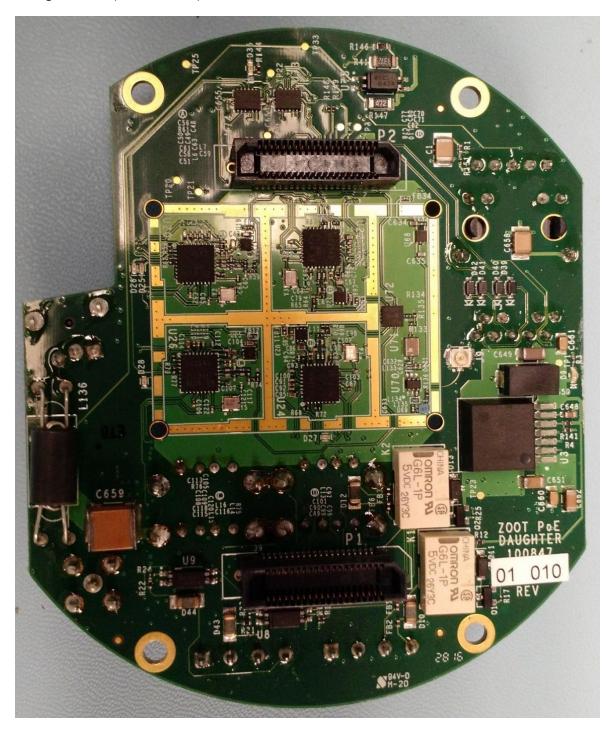

With PhyCore Processor Module(same as TPv2)

Main PCBA + Heat Spreader + Daughter PCBA(same as TPv2)

Electronics installed in sleeve(unique to TPv2/300-004278) with Antenna PCBA

Sleeve(unique to TPv2/300-004278) installed with Retention Bracket and Back Housing