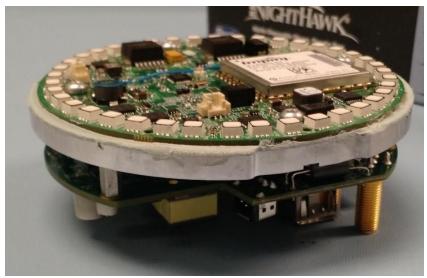

## Main PCBA(same as TPv2)

Antenna PCBAs and PCBA Assembly(same as TPv2)

Installed in Light Pipe(same as TPv2)

Installed in sleeve(unique to TPv2/300-004278) with Speaker and retention bracket

Main PCB and Heat Spreader(same as TPv2)