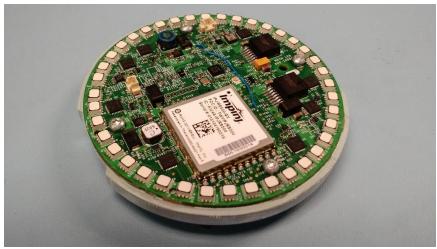

## TPv2/300-004278 Internal Photos

Antenna Element PCBA(same as TPv2)

Antenna Splitter PCBA(same as TPv2)