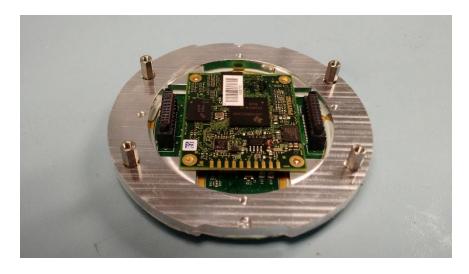

With PhyCore Processor Module(same as TPv2)

Main PCBA + Heat Spreader + Daughter PCBA(same as TPv2)

Electronics installed in sleeve(unique to TPv2/300-004278) with Antenna PCBA

Sleeve(unique to TPv2/300-004278) installed with Retention Bracket and Back Housing