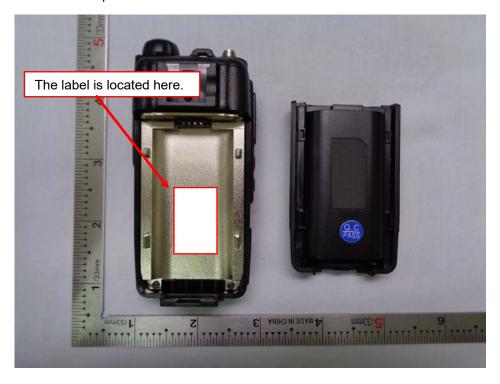

## **Label location**

The label shown above shall be permanently affixed at a conspicuous location on the device and be readily visible to the user at the time purchase.