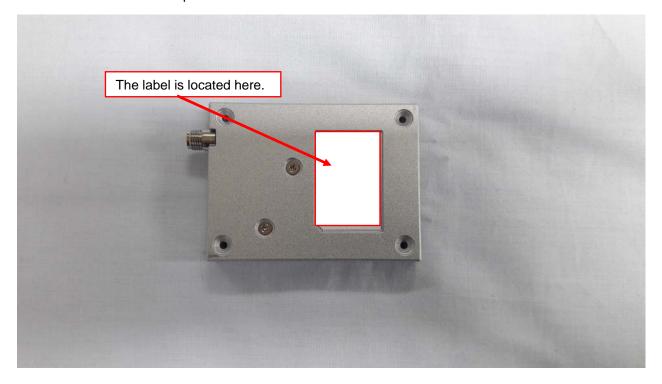

## **Label location**

The label shown above shall be permanently affixed at a conspicuous location on the device and be readily visible to the user at the time purchase.