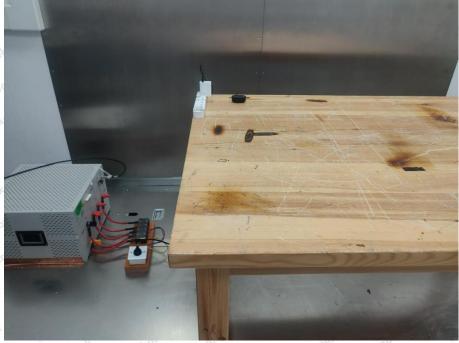

## Appendix I -- Test Setup Photograph\_RF

Conducted Emission at AC power line

Emissions in frequency bands (below 1GHz)