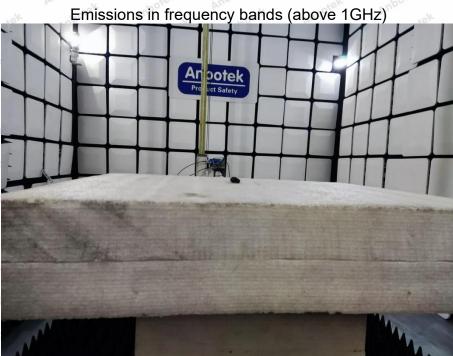

## Appendix I -- Test Setup Photograph\_RF

Conducted Emission at AC power line

Emissions in frequency bands (below 1GHz)