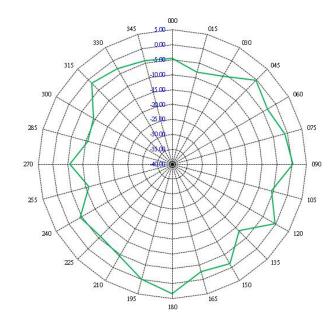

# Pradco Phillis Hunting Camera BLE Antenna Test Report

Mar. 01, 2023
Prepared by Carl Hung

#### Outline

- Antenna Structure & Placement
- Return Loss
- Isolation
- Radiation Pattern
- System Coverage
- Peak Gain & Efficiency



#### Antenna Structure & Placement





| Ant No. | Operating Band | Туре | Material | Feeding | Dimension                  |
|---------|----------------|------|----------|---------|----------------------------|
| Ant 1   | WiFi 2.4G      | PIFA | Printed  | Trace   | 41.13 x 10 mm <sup>2</sup> |



### Return Loss @ BLE



## 3D Radiation Pattern – BLE@ 2.45GHz

Response (dB)



## System Coverage – BLE @ 2.45GHz



**ZX Plane** 





**XY Plane** 



**ZY Plane** 



## Peak Gain & Efficiency

| Ant 1<br>(BLE)     |                    |                   |  |  |  |
|--------------------|--------------------|-------------------|--|--|--|
| Frequency<br>(MHz) | Peak Gain<br>(dBi) | Efficiency<br>(%) |  |  |  |
| 2400 MHz           | 4.85               | 57.7              |  |  |  |
| 2450 MHz           | 4.89               | 59.0              |  |  |  |
| 2500 MHz           | 4.36               | 65.6              |  |  |  |





www.sercomm.com