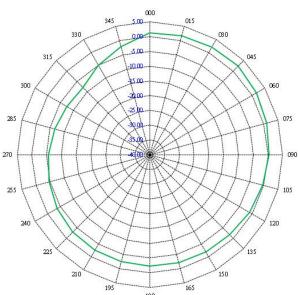

# Pradco Phillis Hunting Camera BLE Antenna Test Report

Mar. 01, 2023
Prepared by Carl Hung

#### Outline

- Antenna Structure & Placement
- Return Loss
- Isolation
- Radiation Pattern
- System Coverage
- Peak Gain & Efficiency



#### Antenna Structure & Placement





| Ant No. | Operating Band | Туре | Material | Feeding | Dimension                  |
|---------|----------------|------|----------|---------|----------------------------|
| Ant 1   | WiFi 2.4G      | PIFA | Printed  | Trace   | 41.13 x 10 mm <sup>2</sup> |



### Return Loss @ BLE



## 3D Radiation Pattern – BLE@ 2.45GHz

Response (dB)



## System Coverage – BLE @ 2.45GHz



**ZX Plane** 





**XY Plane** 



**ZY Plane** 



## Peak Gain & Efficiency

| Ant 1<br>(BLE)     |                    |                   |  |  |  |
|--------------------|--------------------|-------------------|--|--|--|
| Frequency<br>(MHz) | Peak Gain<br>(dBi) | Efficiency<br>(%) |  |  |  |
| 2400 MHz           | 4.85               | 57.7              |  |  |  |
| 2450 MHz           | 4.89               | 59.0              |  |  |  |
| 2500 MHz           | 4.36               | 65.6              |  |  |  |





www.sercomm.com