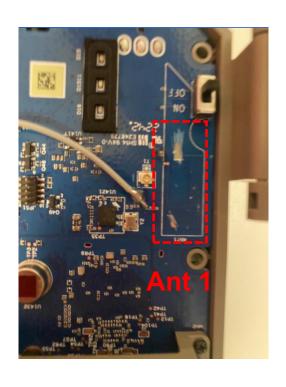

#### Antenna Structure & Placement

| Ant No. | Operating Band | Туре | Material | Feeding | Dimension                  |
|---------|----------------|------|----------|---------|----------------------------|
| Ant 1   | WiFi 2.4G      | PIFA | Printed  | Trace   | 41.13 x 10 mm <sup>2</sup> |