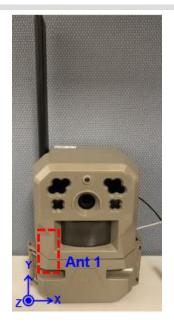

#### Antenna Structure & Placement

| Ant No. | Operating Band | Туре | Material | Feeding | Dimension                  |
|---------|----------------|------|----------|---------|----------------------------|
| Ant 1   | WiFi 2.4G      | PIFA | Printed  | Trace   | 41.13 x 10 mm <sup>2</sup> |