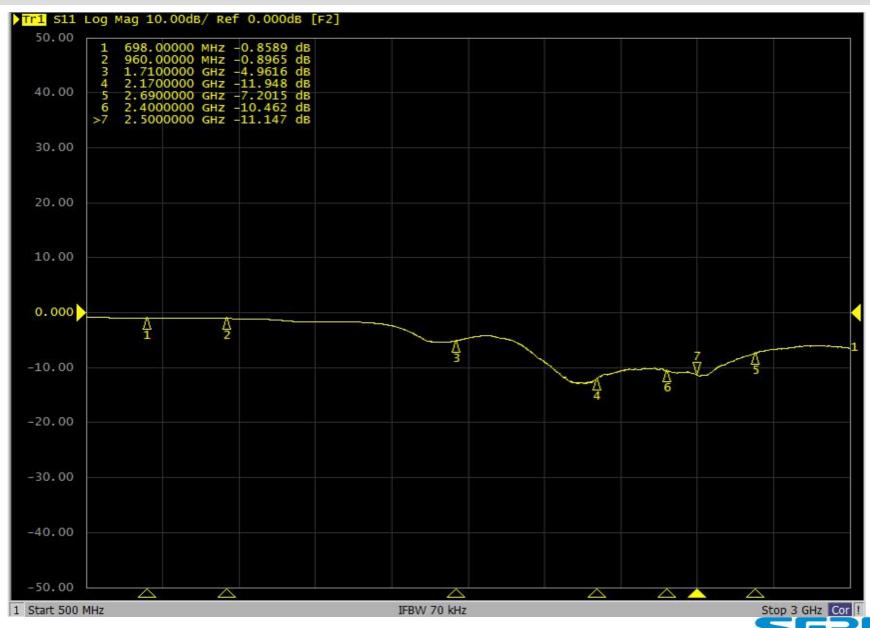

# Pradco Phillis Hunting Camera BLE Antenna Test Report

Mar. 01, 2023
Prepared by Carl Hung

#### Outline

- Antenna Structure & Placement
- Return Loss
- Isolation
- Radiation Pattern
- System Coverage
- Peak Gain & Efficiency



#### Antenna Structure & Placement





| Ant No. | Operating Band | Туре | Material | Feeding | Dimension                  |
|---------|----------------|------|----------|---------|----------------------------|
| Ant 1   | WiFi 2.4G      | PIFA | Printed  | Trace   | 41.13 x 10 mm <sup>2</sup> |



### Return Loss @ BLE



## 3D Radiation Pattern – BLE@ 2.45GHz

Response (dB)



## System Coverage – BLE @ 2.45GHz



**ZX Plane** 





**XY Plane** 



**ZY Plane** 



## Peak Gain & Efficiency

| Ant 1<br>(BLE)     |                    |                   |  |  |  |
|--------------------|--------------------|-------------------|--|--|--|
| Frequency<br>(MHz) | Peak Gain<br>(dBi) | Efficiency<br>(%) |  |  |  |
| 2400 MHz           | 4.85               | 57.7              |  |  |  |
| 2450 MHz           | 4.89               | 59.0              |  |  |  |
| 2500 MHz           | 4.36               | 65.6              |  |  |  |





www.sercomm.com