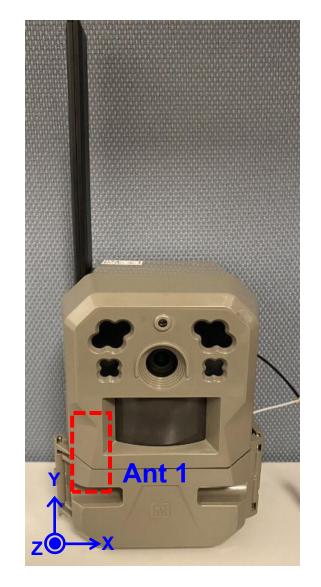

#### Antenna Structure & Placement

| Ant No. | Operating Band | Туре | Material | Feeding | Dimension                  |
|---------|----------------|------|----------|---------|----------------------------|
| Ant 1   | WiFi 2.4G      | PIFA | Printed  | Trace   | 41.13 x 10 mm <sup>2</sup> |