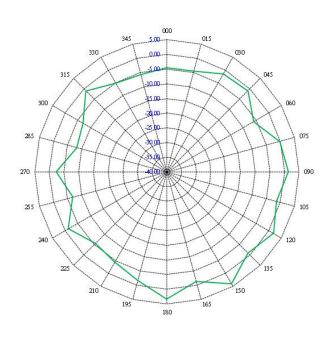

# Pradco Phillis Hunting Camera BLE Antenna Test Report

Mar. 01, 2023
Prepared by Carl Hung

#### Outline

- Antenna Structure & Placement
- Return Loss
- Isolation
- Radiation Pattern
- System Coverage
- Peak Gain & Efficiency



#### Antenna Structure & Placement





| Ant No. | Operating Band | Туре | Material | Feeding | Dimension                  |
|---------|----------------|------|----------|---------|----------------------------|
| Ant 1   | WiFi 2.4G      | PIFA | Printed  | Trace   | 41.13 x 10 mm <sup>2</sup> |



### Return Loss @ BLE



## 3D Radiation Pattern – BLE@ 2.45GHz

Response (dB)



## System Coverage – BLE @ 2.45GHz



**ZX Plane** 





**XY Plane** 



**ZY Plane** 



## Peak Gain & Efficiency

| Ant 1<br>(BLE)     |                    |                   |  |  |  |
|--------------------|--------------------|-------------------|--|--|--|
| Frequency<br>(MHz) | Peak Gain<br>(dBi) | Efficiency<br>(%) |  |  |  |
| 2400 MHz           | 4.85               | 57.7              |  |  |  |
| 2450 MHz           | 4.89               | 59.0              |  |  |  |
| 2500 MHz           | 4.36               | 65.6              |  |  |  |





www.sercomm.com