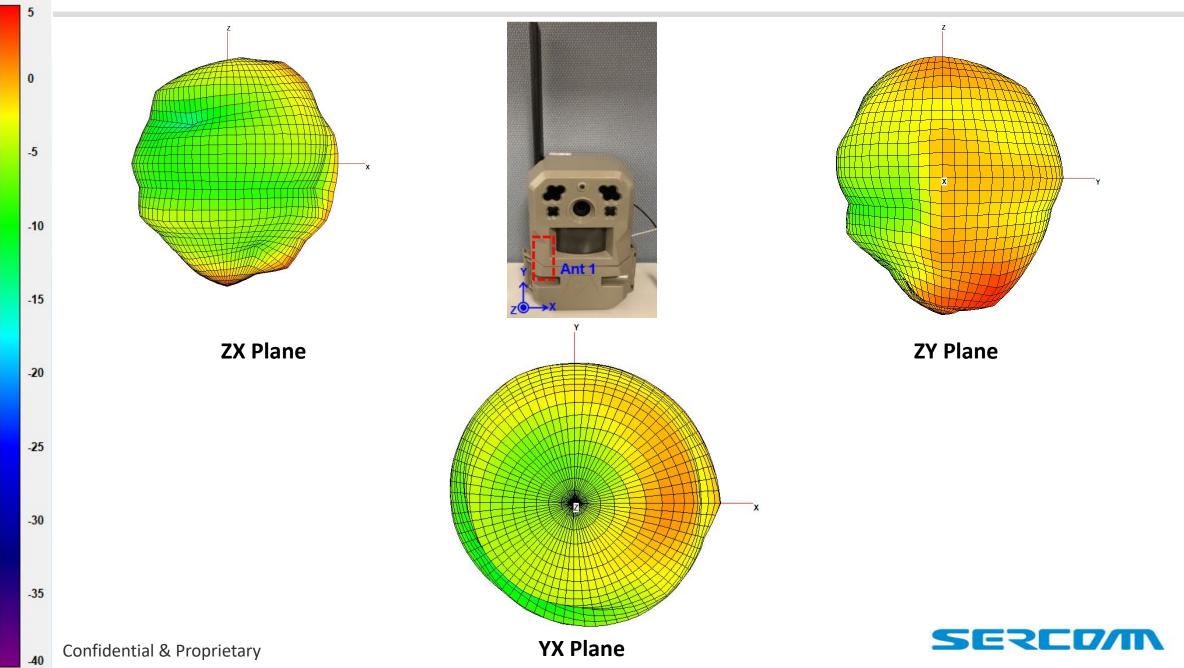

## 3D Radiation Pattern – BLE@ 2.45GHz

Response (dB)

## System Coverage – BLE @ 2.45GHz

**ZX Plane** 

**XY Plane** 

**ZY Plane** 