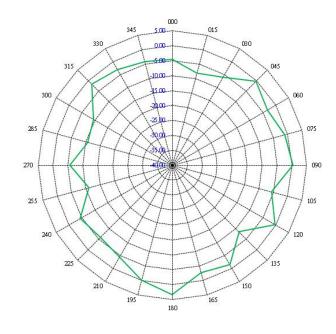

# Pradco Phillis Hunting Camera BLE Antenna Test Report

Mar. 01, 2023
Prepared by Carl Hung

#### Outline

- Antenna Structure & Placement
- Return Loss
- Isolation
- Radiation Pattern
- System Coverage
- Peak Gain & Efficiency



#### Antenna Structure & Placement

# please refer to EDGE PRO-Antenna Test Report Set up

| Ant No. | Operating Band | Туре | Material | Feeding | Dimension                  |
|---------|----------------|------|----------|---------|----------------------------|
| Ant 1   | WiFi 2.4G      | PIFA | Printed  | Trace   | 41.13 x 10 mm <sup>2</sup> |



#### Return Loss @ BLE



## 3D Radiation Pattern – BLE@ 2.45GHz

Response (dB)



## System Coverage – BLE @ 2.45GHz



**ZX Plane** 





**ZY Plane** 



# Peak Gain & Efficiency

| Ant 1<br>(BLE)     |                    |                   |  |  |  |  |
|--------------------|--------------------|-------------------|--|--|--|--|
| Frequency<br>(MHz) | Peak Gain<br>(dBi) | Efficiency<br>(%) |  |  |  |  |
| 2400 MHz           | 4.85               | 57.7              |  |  |  |  |
| 2450 MHz           | 4.89               | 59.0              |  |  |  |  |
| 2500 MHz           | 4.36               | 65.6              |  |  |  |  |





www.sercomm.com