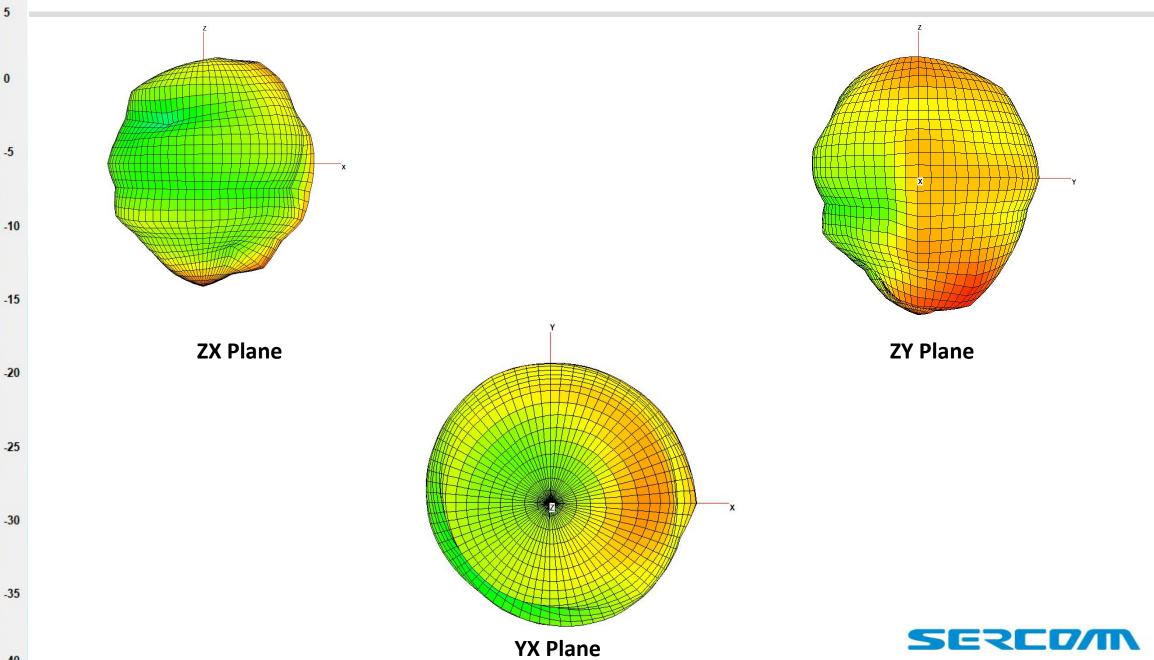

# Pradco Phillis Hunting Camera BLE Antenna Test Report

Mar. 01, 2023
Prepared by Carl Hung

#### Outline

- Antenna Structure & Placement
- Return Loss
- Isolation
- Radiation Pattern
- System Coverage
- Peak Gain & Efficiency



#### Antenna Structure & Placement

# please refer to EDGE PRO-Antenna Test Report Set up

| Ant No. | Operating Band | Туре | Material | Feeding | Dimension                  |
|---------|----------------|------|----------|---------|----------------------------|
| Ant 1   | WiFi 2.4G      | PIFA | Printed  | Trace   | 41.13 x 10 mm <sup>2</sup> |



#### Return Loss @ BLE



## 3D Radiation Pattern – BLE@ 2.45GHz

Response (dB)



## System Coverage – BLE @ 2.45GHz



**ZX Plane** 





**ZY Plane** 



# Peak Gain & Efficiency

| Ant 1<br>(BLE)     |                    |                   |  |  |  |  |
|--------------------|--------------------|-------------------|--|--|--|--|
| Frequency<br>(MHz) | Peak Gain<br>(dBi) | Efficiency<br>(%) |  |  |  |  |
| 2400 MHz           | 4.85               | 57.7              |  |  |  |  |
| 2450 MHz           | 4.89               | 59.0              |  |  |  |  |
| 2500 MHz           | 4.36               | 65.6              |  |  |  |  |





www.sercomm.com