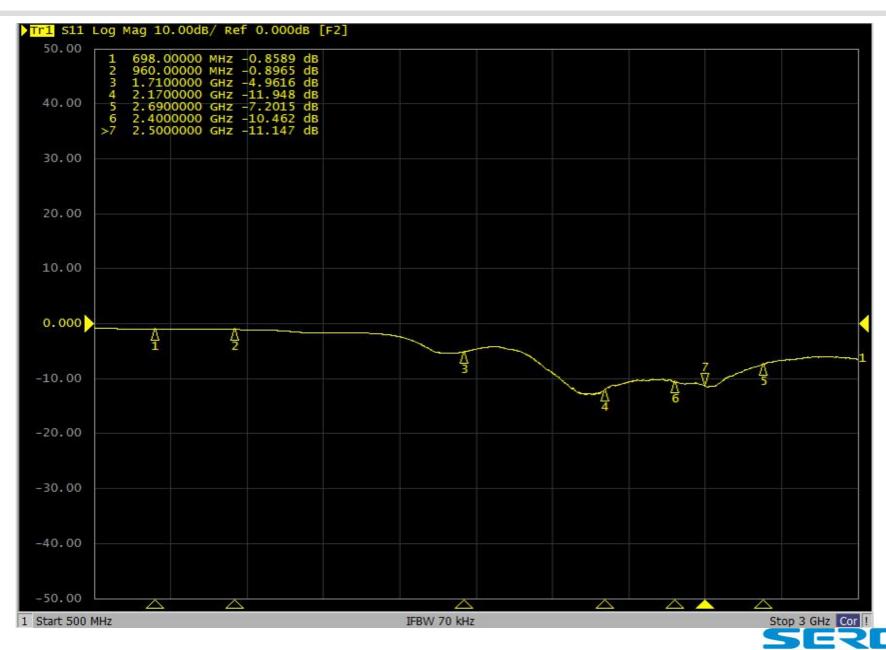

# Pradco Phillis Hunting Camera BLE Antenna Test Report

Mar. 01, 2023
Prepared by Carl Hung

#### Outline

- Antenna Structure & Placement
- Return Loss
- Isolation
- Radiation Pattern
- System Coverage
- Peak Gain & Efficiency



#### Antenna Structure & Placement

# please refer to EDGE PRO-Antenna Test Report Set up

| Ant No. | Operating Band | Туре | Material | Feeding | Dimension                  |
|---------|----------------|------|----------|---------|----------------------------|
| Ant 1   | WiFi 2.4G      | PIFA | Printed  | Trace   | 41.13 x 10 mm <sup>2</sup> |



#### Return Loss @ BLE



## 3D Radiation Pattern – BLE@ 2.45GHz

Response (dB)



## System Coverage – BLE @ 2.45GHz



**ZX Plane** 





**ZY Plane** 



# Peak Gain & Efficiency

| Ant 1<br>(BLE)     |                    |                   |  |  |  |  |
|--------------------|--------------------|-------------------|--|--|--|--|
| Frequency<br>(MHz) | Peak Gain<br>(dBi) | Efficiency<br>(%) |  |  |  |  |
| 2400 MHz           | 4.85               | 57.7              |  |  |  |  |
| 2450 MHz           | 4.89               | 59.0              |  |  |  |  |
| 2500 MHz           | 4.36               | 65.6              |  |  |  |  |





www.sercomm.com