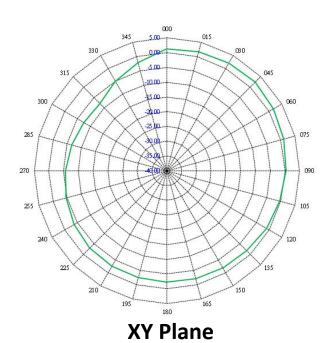

# Pradco Phillis Hunting Camera BLE Antenna Test Report

Mar. 01, 2023
Prepared by Carl Hung

#### Outline

- Antenna Structure & Placement
- Return Loss
- Isolation
- Radiation Pattern
- System Coverage
- Peak Gain & Efficiency



#### Antenna Structure & Placement

# please refer to EDGE PRO-Antenna Test Report Set up

| Ant No. | Operating Band | Туре | Material | Feeding | Dimension                  |
|---------|----------------|------|----------|---------|----------------------------|
| Ant 1   | WiFi 2.4G      | PIFA | Printed  | Trace   | 41.13 x 10 mm <sup>2</sup> |



#### Return Loss @ BLE



## 3D Radiation Pattern – BLE@ 2.45GHz

Response (dB)



## System Coverage – BLE @ 2.45GHz



**ZX Plane** 





**ZY Plane** 



# Peak Gain & Efficiency

| Ant 1<br>(BLE)     |                    |                   |  |  |  |  |
|--------------------|--------------------|-------------------|--|--|--|--|
| Frequency<br>(MHz) | Peak Gain<br>(dBi) | Efficiency<br>(%) |  |  |  |  |
| 2400 MHz           | 4.85               | 57.7              |  |  |  |  |
| 2450 MHz           | 4.89               | 59.0              |  |  |  |  |
| 2500 MHz           | 4.36               | 65.6              |  |  |  |  |





www.sercomm.com