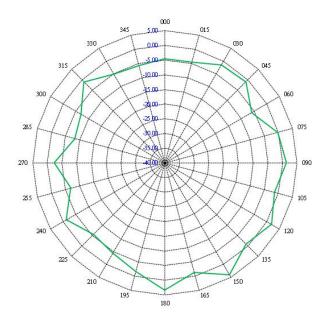

# Pradco Phillis Hunting Camera BLE Antenna Test Report

Mar. 01, 2023
Prepared by Carl Hung

#### Outline

- Antenna Structure & Placement
- Return Loss
- Isolation
- Radiation Pattern
- System Coverage
- Peak Gain & Efficiency



#### Antenna Structure & Placement

# please refer to EDGE PRO-Antenna Test Report Set up

| Ant No. | Operating Band | Туре | Material | Feeding | Dimension                  |
|---------|----------------|------|----------|---------|----------------------------|
| Ant 1   | WiFi 2.4G      | PIFA | Printed  | Trace   | 41.13 x 10 mm <sup>2</sup> |



#### Return Loss @ BLE



## 3D Radiation Pattern – BLE@ 2.45GHz

Response (dB)



## System Coverage – BLE @ 2.45GHz



**ZX Plane** 





**ZY Plane** 



# Peak Gain & Efficiency

| Ant 1<br>(BLE)     |                    |                   |  |  |  |  |
|--------------------|--------------------|-------------------|--|--|--|--|
| Frequency<br>(MHz) | Peak Gain<br>(dBi) | Efficiency<br>(%) |  |  |  |  |
| 2400 MHz           | 4.85               | 57.7              |  |  |  |  |
| 2450 MHz           | 4.89               | 59.0              |  |  |  |  |
| 2500 MHz           | 4.36               | 65.6              |  |  |  |  |





www.sercomm.com