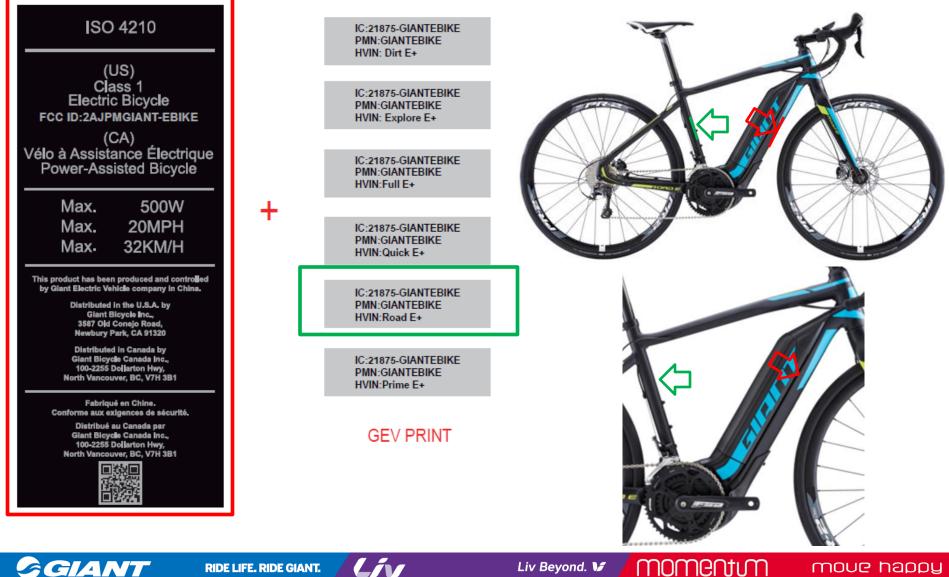

### North American(20MPH) Road E+ USA, CANADA & MEXICO

GIANT

**RIDE LIFE. RIDE GIANT.** 

#### Liv Beyond. V momentum