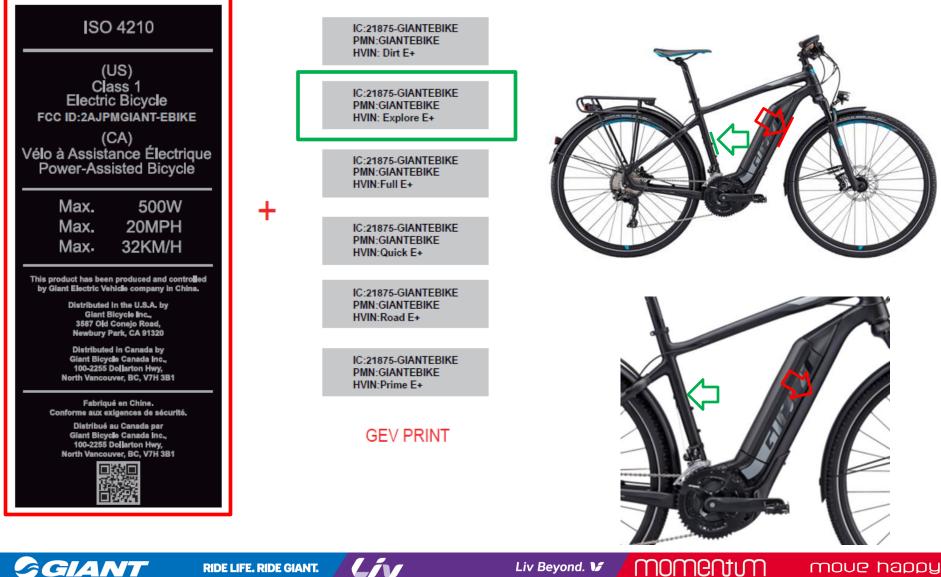

### North American(20MPH) Explore E+ **USA, CANADA & MEXICO**

GIANT

**RIDE LIFE. RIDE GIANT.** 

#### Liv Beyond. V momentum