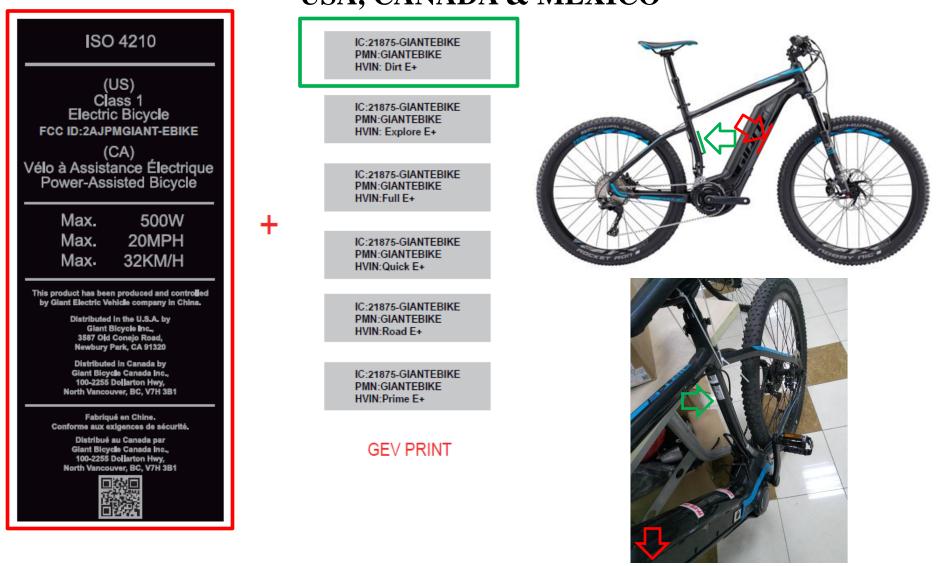

### North American(20MPH) Dirt E+ USA, CANADA & MEXICO

GIANT

**RIDE LIFE. RIDE GIANT.** 

Lív

nd. 🔽 🖌 MOMENtum