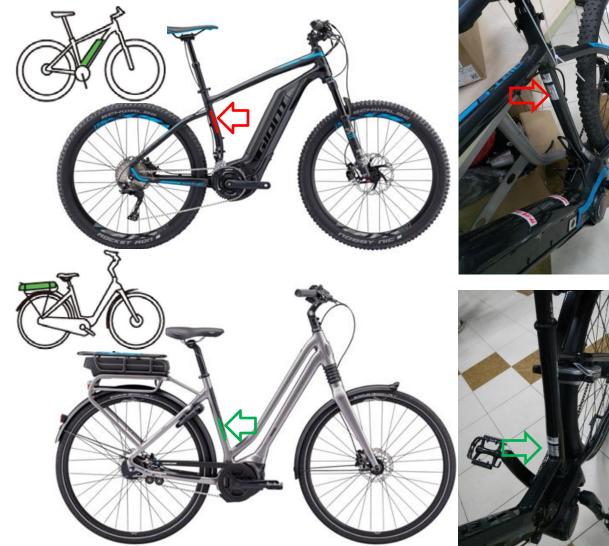

# EU & AU(25KM/H)

### EU, CH, NO & Australia

Lív

**RIDE LIFE. RIDE GIANT.** 

GIANT

Liv Beyond. 🖌 🖊 MOMCNUM