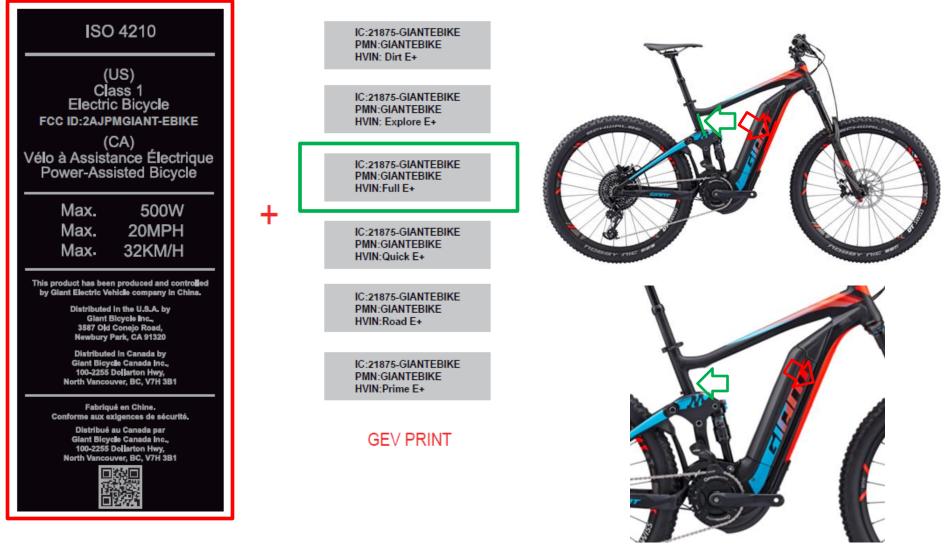

### North American(20MPH) Full E+ USA, CANADA & MEXICO

GIANT

**RIDE LIFE. RIDE GIANT.** 

Lív

#### Liv Beyond. V MOMCAJ