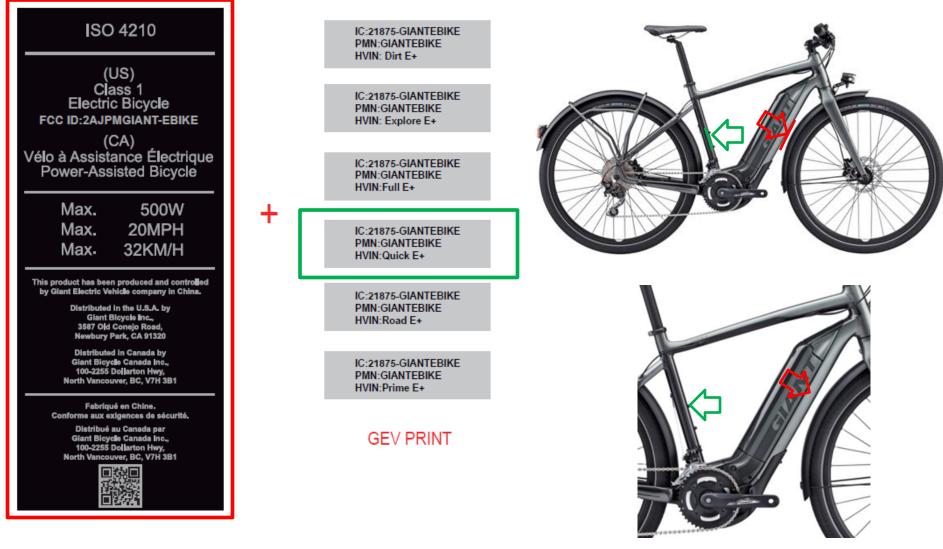

### North American(20MPH) Quick E+ USA, CANADA & MEXICO

**RIDE LIFE. RIDE GIANT.** 

Lív

#### Liv Beyond. 🔽 🖌 MOMCNI