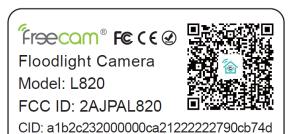

## **FCC Label Sample**

## **FCC Label Specifications**

Text is Black in color and is justified. Labels are printed in indelible ink on permanent adhesive backing or silk-screened onto the EUT or shall be affixed at a conspicuous location on the EUT. Where the EUT is constructed in two or more sections connected by wires and marketed together, the above statement is required to be affixed only to the main control unit. When the EUT is so small or for such use that it is not practicable to place the statement on it, the above information shall be placed in a prominent location in the instruction manual or pamphlet supplied to the user or, alternatively, shall be placed on the container in which the device is marketed.