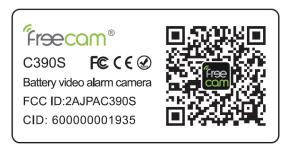

## **FCC Label Sample**

## **FCC Label Specifications**

Text is Black in color and is justified. Labels are printed in indelible ink on permanent adhesive backing or silk-screened onto the EUT or shall be affixed at a conspicuous location on the EUT. Where the EUT is constructed in two or more sections connected by wires and marketed together, the above statement is required to be affixed only to the main control unit. When the EUT is so small or for such use that it is not practicable to place the statement on it, the above information shall be placed in a prominent location in the instruction manual or pamphlet supplied to the user or, alternatively, shall be placed on the container in which the device is marketed.