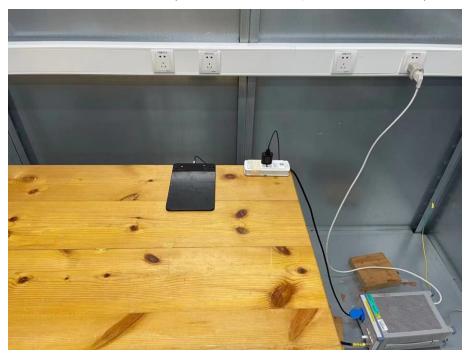

17. Radiated Emissions (Part 15C&Part 15E, 26.5GHz -40GHz)

18. Conducted Emission (Part 15B& Part 15C&E, Camera/Video Player Wi-Fi/Bluetooth)

19. Conducted Emission (Part 15B, Data Transfer)

20. Conducted Emission (Part 15B, FM receiver)