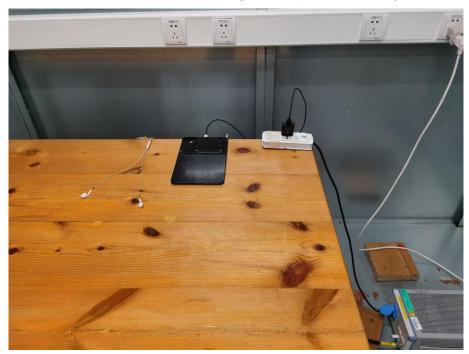

9. Radiated Emissions (Part 15B FM receiver, 30MHz-1GHz)

10. Radiated Emissions (Part 15B FM receiver,1GHz-18GHz)

11. Radiated Emissions (Part 15B FM receiver, 18GHz-26.5GHz)

12. Radiated Emissions (Part 15B FM receiver, 26.5 GHz-40 GHz)