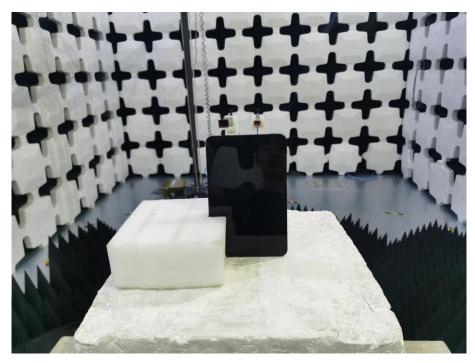

## **Test Setup Photos**

1. Radiated Emissions (Part 15B Data Transfer,30MHz-1GHz)

2. Radiated Emissions (Part 15B Data Transfer,1GHz-18GHz)

3. Radiated Emissions (Part 15B Data Transfer,18GHz-26.5GHz)

4. Radiated Emissions (Part 15B Data Transfer,26.5GHz-40GHz)