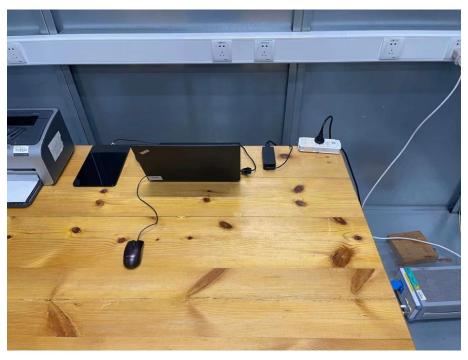

5. Radiated Emissions (Part 15B Camera/Video Player,30MHz-1GHz)

6. Radiated Emissions (Part 15B Camera/Video Player,1GHz-18GHz)

7. Radiated Emissions (Part 15B Camera/Video Player,18GHz-26.5GHz)

8. Radiated Emissions (Part 15B Camera/Video Player, 26.5 GHz-40 GHz)