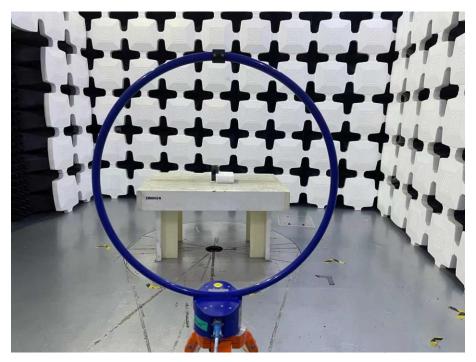

## **Test Setup Photos**

1. Radiated Emissions (Part 15B Data Transfer ,30MHz-1GHz)

2. Radiated Emissions (Part 15B Data Transfer ,1GHz-18GHz)

3. Radiated Emissions (Part 15B, Camera/Video Player /GSM receiver/WCDMA receiver/LTE receiver,30MHz-1GHz)