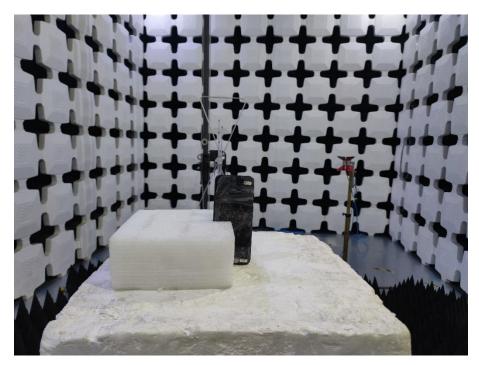

## **Test Setup Photos**

1. Radiated Emissions (Part 15B Data Transfer ,30MHz-1GHz)

2. Radiated Emissions (Part 15B Data Transfer ,1GHz-18GHz)

3. Radiated Emissions (Part 15B, Camera/Video Player /GSM receiver/WCDMA receiver/LTE receiver,30MHz-1GHz)