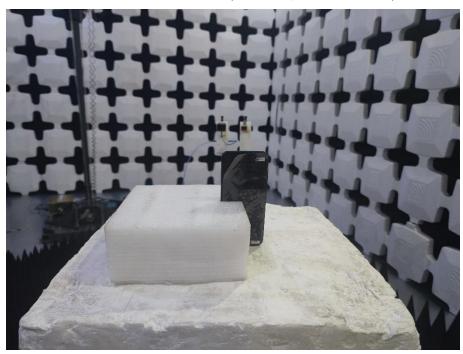

## **Test Setup Photos**

1. Radiated Emissions (Part 15B Data Transfer ,30MHz-1GHz)

2. Radiated Emissions (Part 15B Data Transfer ,1GHz-18GHz)

3. Radiated Emissions (Part 15B, Camera/Video Player /GSM receiver/WCDMA receiver/LTE receiver,30MHz-1GHz)