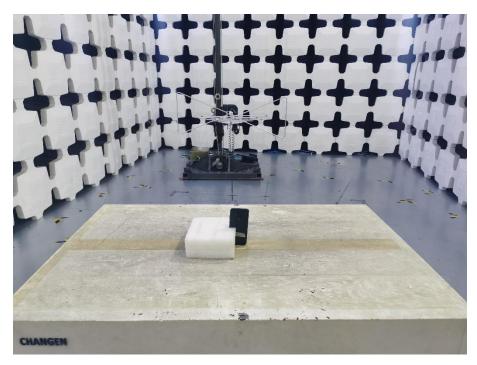

## **Test Setup Photos**

1. Radiated Emissions (Part 15B Data Transfer ,30MHz-1GHz)

2. Radiated Emissions (Part 15B Data Transfer ,1GHz-18GHz)

3. Radiated Emissions (Part 15B, Camera/Video Player /GSM receiver/WCDMA receiver/LTE receiver,30MHz-1GHz)