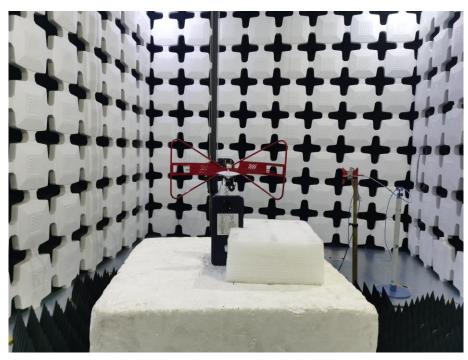

## **Test Setup Photos**

1. Radiated Emissions (Part 15B Data Transfer ,30MHz-1GHz)

2. Radiated Emissions (Part 15B Data Transfer ,1GHz-18GHz)

3. Radiated Emissions (Part 15B, Camera/Video Player/GNSS/FM receiver/GSM receiver/WCDMA receiver/LTE receiver,30MHz-1GHz)