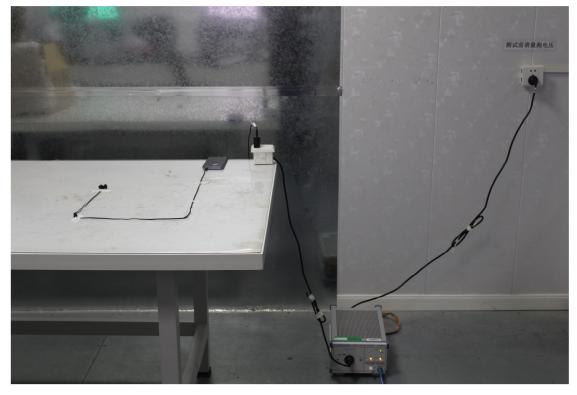

#### 1.1 Setup for AC Power Line Conducted Emissions below 30MHz

www.sgsgroup.com.cn sgs.china@sgs.com

Page: 3 of 4