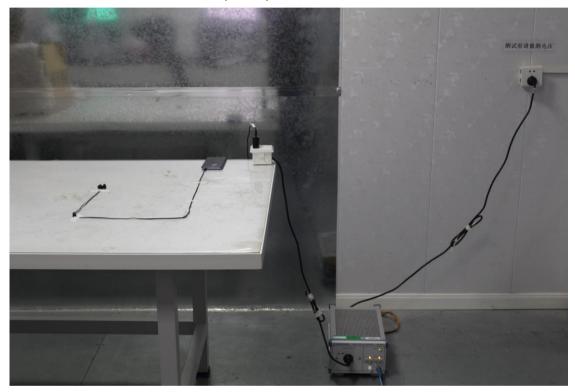

## 1 Photographs - RF

Test model No.: TA-1337

1.1 Setup for AC Power Line Conducted Emissions below 30MHz (Test Location: SGS-CSTC STANDARDS TECHNICAL SERVICES (XI 'AN) CO., LTD.)

Unless otherwise agreed in writing, this document is issued by the Company subject to its General Conditions of Service printed overleaf, available on request or accessible at <a href="http://www.sgs.com/en/Terms-and-Conditions.aspx">http://www.sgs.com/en/Terms-and-Conditions.aspx</a> and, for electronic format documents, subject to Terms and Conditions for Electronic Documents at <a href="http://www.sgs.com/en/Terms-and-Conditions/Terms-e-Document.aspx">http://www.sgs.com/en/Terms-and-Conditions/Terms-e-Document.aspx</a>. Attention is drawn to the limitation of liability, indemnification and jurisdiction issue defined therein. Any holder of this document is advised that information contained hereon reflects the Company's findings at the time of its intervention only and within the limits of Client's instructions, if any. The Company's sole responsibility is to its Client and this document does not exonerate parties to a transaction from exercising all their rights and obligations under the transaction documents. This document cannot be reproduced except in full, without prior written approval of the Company. Any unauthorized alteration, forgery or falsification of the content or appearance of this document is unlawful and offenders may be prosecuted to the fullest extent of the law. Unless otherwise stated the results shown in this test report refer only to the sample(s) tested and such sample(s) are retained for 30 days only.