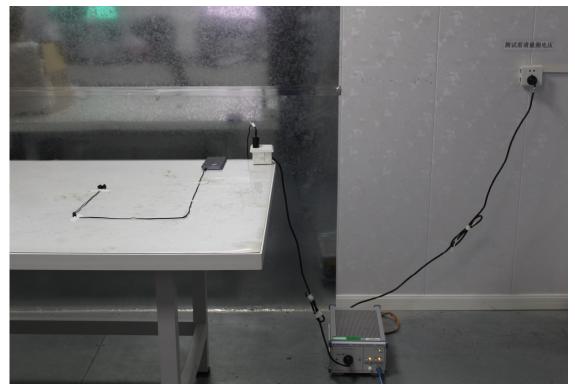

### 1.1 Setup for AC Power Line Conducted Emissions below 30MHz

sgs.china@sgs.com

Page: 3 of 4