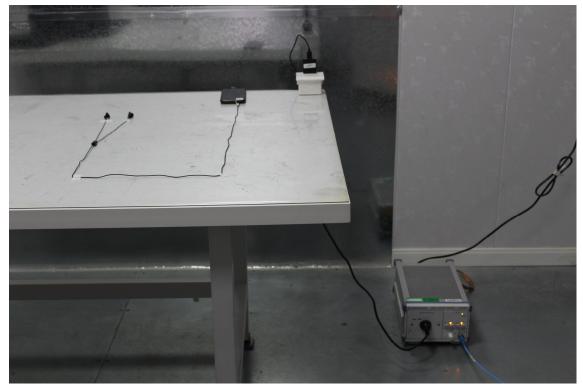

## 1 Photographs – RF

Test model No.: TA-1323

1.1 Setup for AC Power Line Conducted Emissions below 30MHz

Unless otherwise agreed in writing, this document is issued by the Company subject to its General Conditions of Service printed overleaf, available on request or accessible at <a href="http://www.sgs.com/en/Terms-and-Conditions.aspx">http://www.sgs.com/en/Terms-and-Conditions.aspx</a> and, for electronic format documents, subject to Terms and Conditions for Electronic Documents at <a href="http://www.sgs.com/en/Terms-and-Conditions/Terms-en-Document.aspx">http://www.sgs.com/en/Terms-and-Conditions/Terms-en-Document.aspx</a>. Attention is drawn to the limitation of liability, indemnification and urisdiction issues defined therein. Any holder of this document is advised that information contained hereon reflects the Company's findings at the time of its intervention only and within the limits of Cilent's instructions, if any. The Company's sole responsibility is to its Cilent and this document does not exonerate parties to a transaction from exercising all their rights and obligations under the transaction documents. This document is unlawful and offenders may be prosecuted to the fullest extent of the law. Unless otherwise stated the results shown in this test report refer only to the sample(s) tested and such sample(s) are retained for 30 days only. Attention. To check the authenticity of testing /inspection report & certificate, please contact us at telephone: (86-755) 8307 1443, <a href="http://www.sec.autherport.asplicates">http://www.sec.autherport.asplicates</a>. The sample(s) are retained for 30 days only.