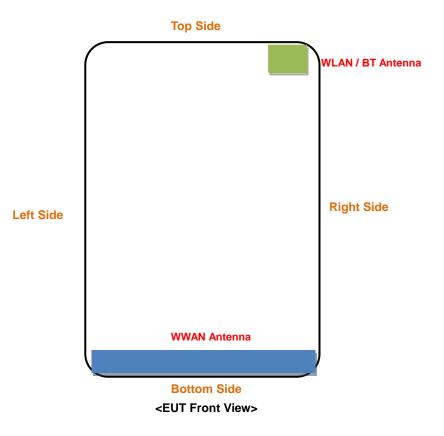

#### <Antenna Location>

The separation distance for antenna to edge:

| Antenna    | To Top Side<br>(mm) | To Bottom Side<br>(mm) | To Left Side<br>(mm) | To Right Side<br>(mm) |
|------------|---------------------|------------------------|----------------------|-----------------------|
| WWAN Ant-0 | 144.6               | 0                      | 12.99                | 12.99                 |
| WLAN / BT  | 4.09                | 132.42                 | 51.07                | 7.1                   |