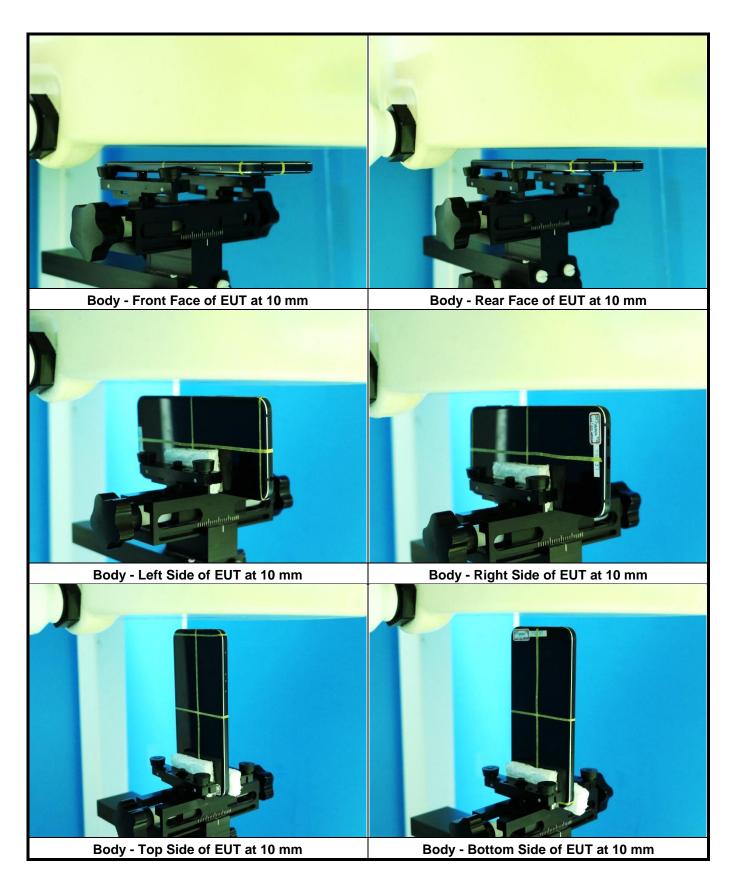

### <Photographs of SAR Setup>

<TA-1085>

Report Format Version 5.0.0 Report No. : SA180626C02