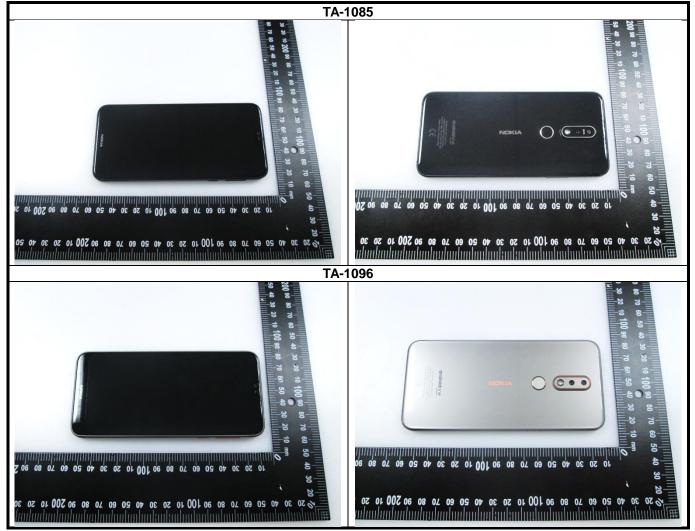

# Appendix D. Photographs of EUT and Setup

## FCC SAR Test Report



#### <Photographs of EUT>





#### <Antenna Location>



The separation distance for antenna to edge:

| Antenna    | To Top Side<br>(mm) | To Bottom Side<br>(mm) | To Left Side<br>(mm) | To Right Side<br>(mm) |
|------------|---------------------|------------------------|----------------------|-----------------------|
| WWAN Ant-0 | 144.6               | 0                      | 12.99                | 12.99                 |
| WLAN / BT  | 4.09                | 132.42                 | 51.07                | 7.1                   |



### <Photographs of SAR Setup>

<TA-1085>



Report Format Version 5.0.0 Report No. : SA180626C02





# FCC SAR Test Report



#### <TA-1096>