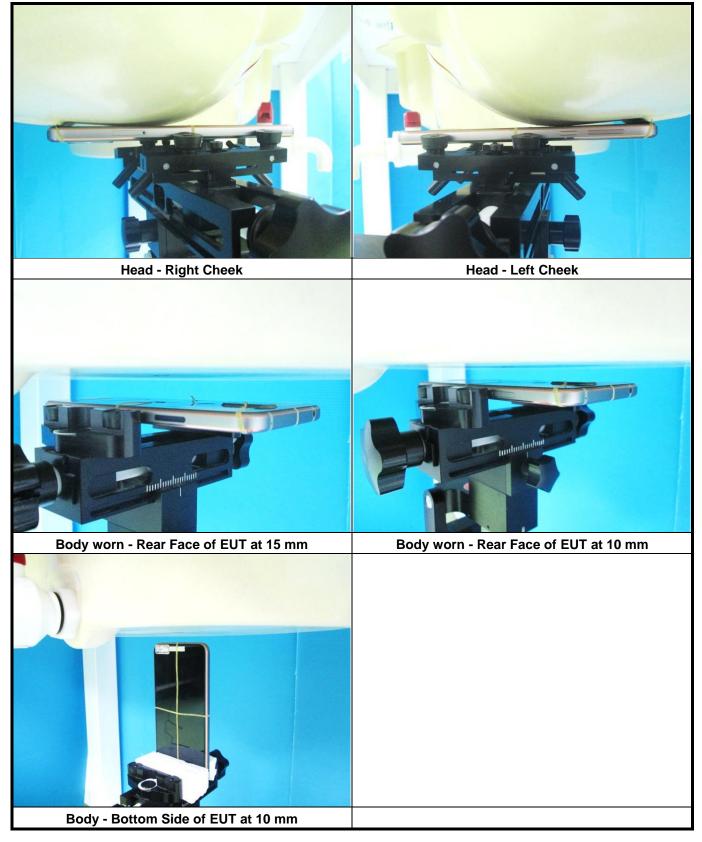

### <Photographs of SAR Setup>

<TA-1085>

Report Format Version 5.0.0 Report No. : SA180626C02