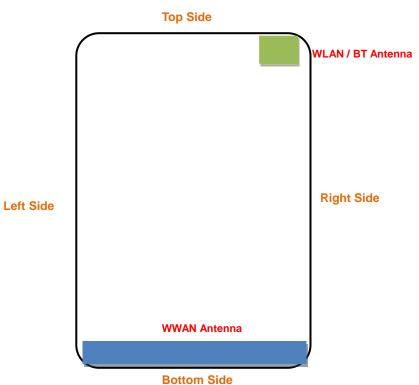

## <Antenna Location>

<EUT Front View>

The separation distance for antenna to edge:

| Antenna    | To Top Side<br>(mm) | To Bottom Side<br>(mm) | To Left Side<br>(mm) | To Right Side<br>(mm) |
|------------|---------------------|------------------------|----------------------|-----------------------|
| WWAN Ant-0 | 144.6               | 0                      | 12.99                | 12.99                 |
| WLAN / BT  | 4.09                | 132.42                 | 51.07                | 7.1                   |