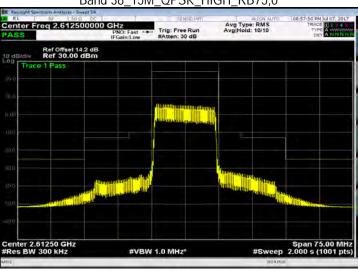

## Band 7\_5M\_QPSK\_HIGH\_RB25,0

Band 7\_5M\_16QAM\_LOW\_RB25,0

Unless otherwise stated the results shown in this test report refer only to the sample(s) tested and such sample(s) are retained for 90 days only. 除非另有說明,此報告結果僅對測試之樣品負責,同時此樣品僅保留90天。本報告未經本公司書面許可,不可部份複製。