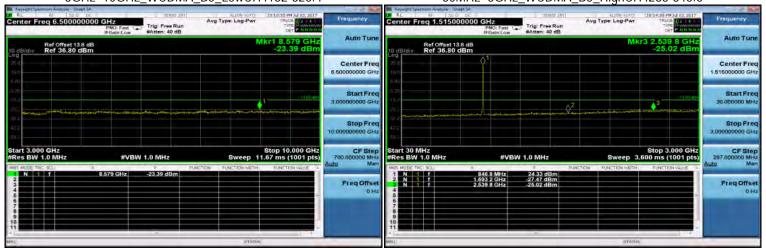

f (886-2) 2298-0488

SGS Taiwan Ltd.

Page 158 of 357

30MHz~3GHz\_WCDMA\_B5\_LowCH4132-826.4

3GHz~10GHz\_WCDMA\_B5\_MidCH4183-836.6

3GHz~10GHz\_WCDMA\_B5\_LowCH4132-826.4

30MHz~3GHz\_WCDMA\_B5\_HighCH4233-846.6

30MHz~3GHz\_WCDMA\_B5\_MidCH4183-836.6

3GHz~10GHz\_WCDMA\_B5\_HighCH4233-846.6

Unless otherwise stated the results shown in this test report refer only to the sample(s) tested and such sample(s) are retained for 90 days only.