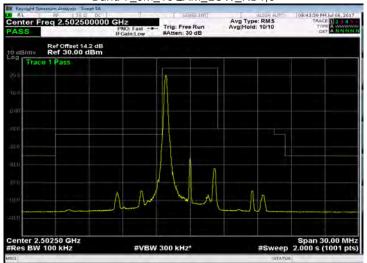

## Band 7\_5M\_QPSK\_HIGH\_RB25,0

Band 7\_5M\_16QAM\_LOW\_RB25,0

Unless otherwise stated the results shown in this test report refer only to the sample(s) tested and such sample(s) are retained for 90 days only. 除非另有說明,此報告結果僅對測試之樣品負責,同時此樣品僅保留90天。本報告未經本公司書面許可,不可部份複製。