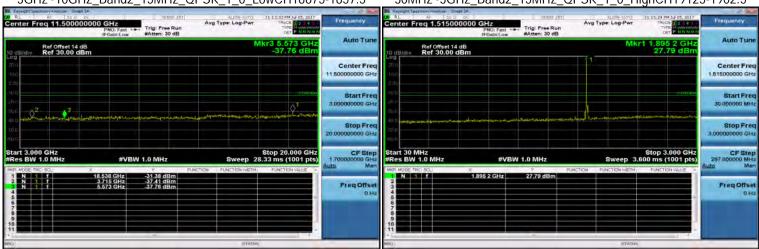

SGS Taiwan Ltd.

Page 167 of 357

3GHz~10GHz\_Band2\_1\_4MHz\_QPSK\_1\_0\_LowCH18607-1850.7 30MHz~3GHz\_Band2\_1\_4MHz\_QPSK\_1\_0\_HighCH19193-1909.3

30MHz~3GHz\_Band2\_1\_4MHz\_QPSK\_1\_0\_MidCH18900-1880 3GHz~10GHz\_Band2\_1\_4MHz\_QPSK\_1\_0\_HighCH19193-1909.3

Unless otherwise stated the results shown in this test report refer only to the sample(s) tested and such sample(s) are retained for 90 days only.

除非另有說明,此報告結果僅對測試之樣品負責,同時此樣品僅保留90天。本報告未經本公司書面許可,不可部份複製。