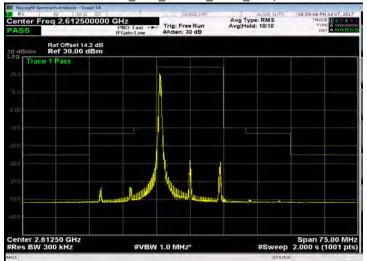

## Band 7\_5M\_QPSK\_HIGH\_RB25,0

Band 7\_5M\_16QAM\_LOW\_RB25,0

Unless otherwise stated the results shown in this test report refer only to the sample(s) tested and such sample(s) are retained for 90 days only. 除非另有說明,此報告結果僅對測試之樣品負責,同時此樣品僅保留90天。本報告未經本公司書面許可,不可部份複製。