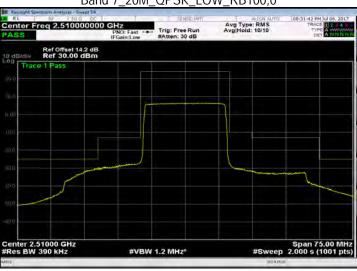

## Band 7\_20M\_QPSK\_LOW\_RB100,0

Band 7\_20M\_QPSK\_MID\_RB100,0

Unless otherwise stated the results shown in this test report refer only to the sample(s) tested and such sample(s) are retained for 90 days only. 除非另有說明,此報告結果僅對測試之樣品負責,同時此樣品僅保留90天。本報告未經本公司書面許可,不可部份複製。