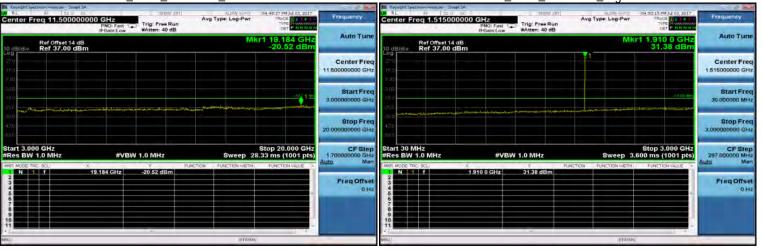

## Band 7\_5M\_QPSK\_HIGH\_RB1,24

Band 7\_5M\_16QAM\_LOW\_RB1,24

## Band 7\_5M\_QPSK\_HIGH\_RB25,0

Band 7\_5M\_16QAM\_LOW\_RB25,0

Unless otherwise stated the results shown in this test report refer only to the sample(s) tested and such sample(s) are retained for 90 days only. 除非另有說明,此報告結果僅對測試之樣品負責,同時此樣品僅保留90天。本報告未經本公司書面許可,不可部份複製。