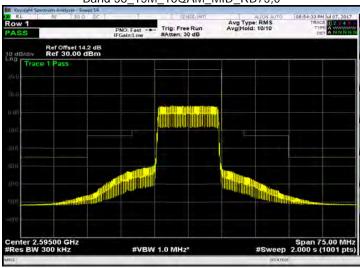

# Band 7\_5M\_16QAM\_MID\_RB25,0

Band 7\_5M\_16QAM\_HIGH\_RB25,0

Unless otherwise stated the results shown in this test report refer only to the sample(s) tested and such sample(s) are retained for 90 days only.