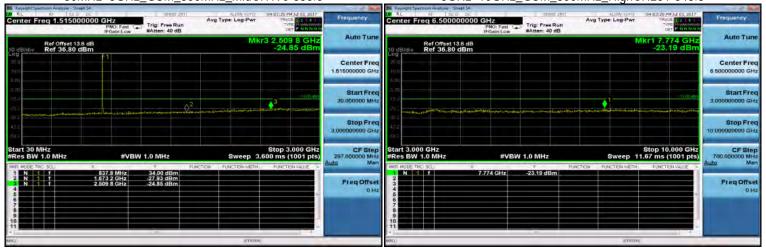

#### **Emission**

30MHz~3GHz\_GSM\_850MHz\_LowCH128-824.2

3GHz~10GHz\_GSM\_850MHz\_MidCH190-836.6

3GHz~10GHz\_GSM\_850MHz\_LowCH128-824.2

30MHz~3GHz\_GSM\_850MHz\_HighCH251-848.8

30MHz~3GHz\_GSM\_850MHz\_MidCH190-836.6