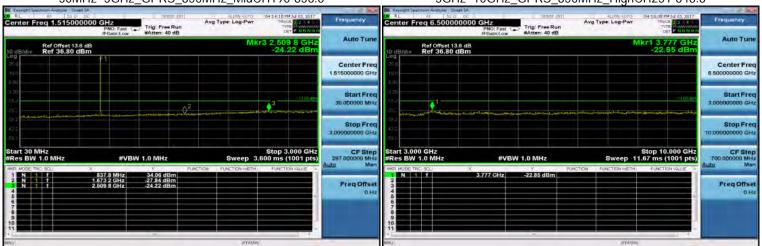

## Band 7\_5M\_QPSK\_HIGH\_RB25,0

Band 7\_5M\_16QAM\_LOW\_RB25,0

Unless otherwise stated the results shown in this test report refer only to the sample(s) tested and such sample(s) are retained for 90 days only. 除非另有說明,此報告結果僅對測試之樣品負責,同時此樣品僅保留90天。本報告未經本公司書面許可,不可部份複製。