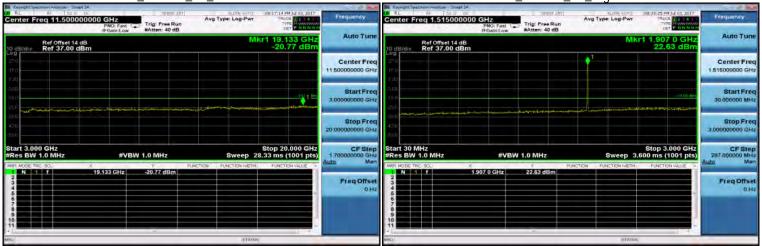

## Band 7\_5M\_QPSK\_HIGH\_RB25,0

Band 7\_5M\_16QAM\_LOW\_RB25,0

Unless otherwise stated the results shown in this test report refer only to the sample(s) tested and such sample(s) are retained for 90 days only. 除非另有說明,此報告結果僅對測試之樣品負責,同時此樣品僅保留90天。本報告未經本公司書面許可,不可部份複製。