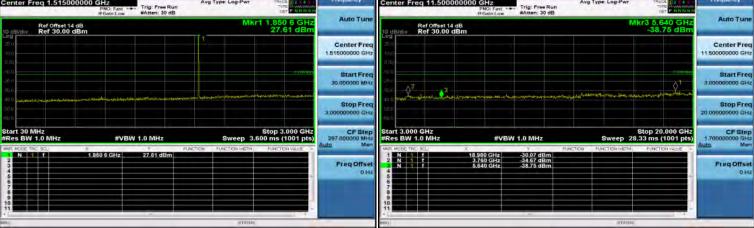

SGS Taiwan Ltd.

Page 167 of 357

3GHz~10GHz\_Band2\_1\_4MHz\_QPSK\_1\_0\_LowCH18607-1850.7 30MHz~3GHz\_Band2\_1\_4MHz\_QPSK\_1\_0\_HighCH19193-1909.3

30MHz~3GHz\_Band2\_1\_4MHz\_QPSK\_1\_0\_MidCH18900-1880 3GHz~10GHz\_Band2\_1\_4MHz\_QPSK\_1\_0\_HighCH19193-1909.3