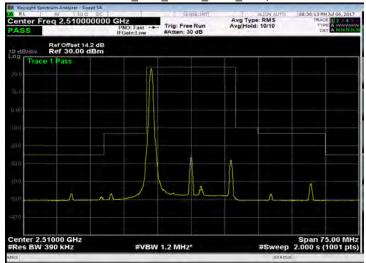

## Band 7\_5M\_QPSK\_HIGH\_RB25,0

Band 7\_5M\_16QAM\_LOW\_RB25,0

Unless otherwise stated the results shown in this test report refer only to the sample(s) tested and such sample(s) are retained for 90 days only. 除非另有說明,此報告結果僅對測試之樣品負責,同時此樣品僅保留90天。本報告未經本公司書面許可,不可部份複製。