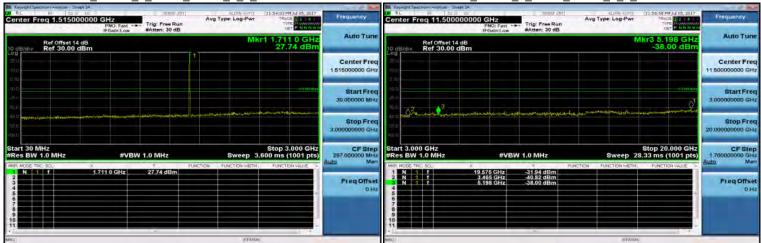

SGS Taiwan Ltd.

Page 167 of 357

3GHz~10GHz\_Band2\_1\_4MHz\_QPSK\_1\_0\_LowCH18607-1850.7 30MHz~3GHz\_Band2\_1\_4MHz\_QPSK\_1\_0\_HighCH19193-1909.3

30MHz~3GHz\_Band2\_1\_4MHz\_QPSK\_1\_0\_MidCH18900-1880 3GHz~10GHz\_Band2\_1\_4MHz\_QPSK\_1\_0\_HighCH19193-1909.3