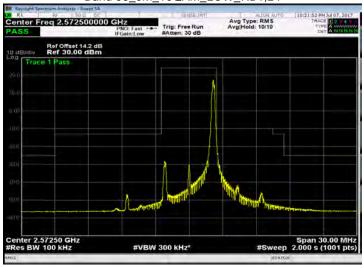

## Band 7\_5M\_QPSK\_HIGH\_RB25,0

Band 7\_5M\_16QAM\_LOW\_RB25,0

Unless otherwise stated the results shown in this test report refer only to the sample(s) tested and such sample(s) are retained for 90 days only. 除非另有說明,此報告結果僅對測試之樣品負責,同時此樣品僅保留90天。本報告未經本公司書面許可,不可部份複製。