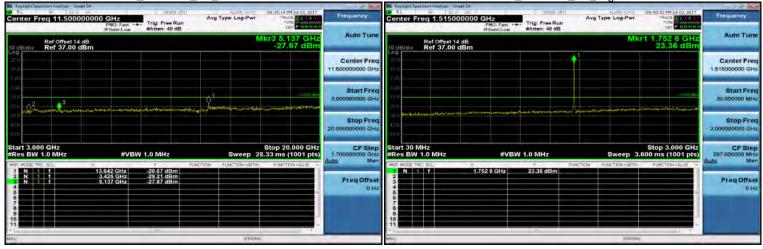

f (886-2) 2298-0488

SGS Taiwan Ltd.

Page 162 of 357

3GHz~10GHz\_HSDPA\_B4\_MidCH1413-1732.6

3GHz~10GHz\_HSDPA\_B4\_LowCH1312-1712.4

30MHz~3GHz\_HSDPA\_B4\_HighCH1513-1752.6

30MHz~3GHz\_HSDPA\_B4\_MidCH1413-1732.6

3GHz~10GHz\_HSDPA\_B4\_HighCH1513-1752.6

Unless otherwise stated the results shown in this test report refer only to the sample(s) tested and such sample(s) are retained for 90 days only.

除非另有說明,此報告結果僅對測試之樣品負責,同時此樣品僅保留90天。本報告未經本公司書面許可,不可部份複製。