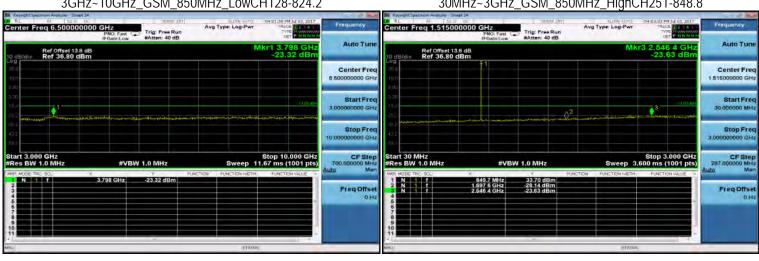

#### **Emission**

30MHz~3GHz\_GSM\_850MHz\_LowCH128-824.2

3GHz~10GHz\_GSM\_850MHz\_MidCH190-836.6

3GHz~10GHz\_GSM\_850MHz\_LowCH128-824.2

30MHz~3GHz\_GSM\_850MHz\_HighCH251-848.8

30MHz~3GHz\_GSM\_850MHz\_MidCH190-836.6