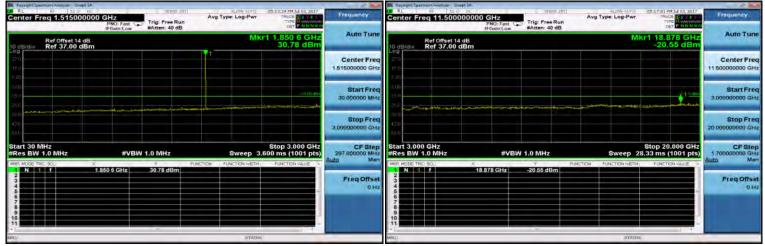

## Band 7\_5M\_16QAM\_LOW\_RB1,0

## Band 7\_5M\_QPSK\_HIGH\_RB1,24

Band 7\_5M\_16QAM\_LOW\_RB1,24