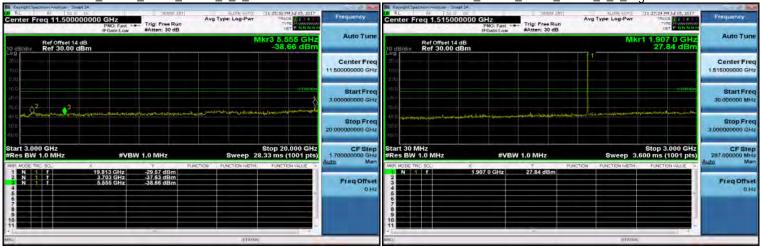

SGS Taiwan Ltd.

Page 168 of 357

3GHz~10GHz\_Band2\_3MHz\_QPSK\_1\_0\_LowCH18615-1851.5

## 30MHz~3GHz\_Band2\_3MHz\_QPSK\_1\_0\_HighCH19185-1908.5

30MHz~3GHz\_Band2\_3MHz\_QPSK\_1\_0\_MidCH18900-1880

#### 3GHz~10GHz\_Band2\_3MHz\_QPSK\_1\_0\_HighCH19185-1908.5

Unless otherwise stated the results shown in this test report refer only to the sample(s) tested and such sample(s) are retained for 90 days only.