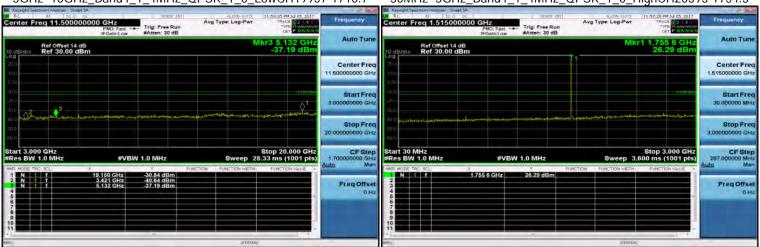

SGS Taiwan Ltd.

Page 167 of 357

3GHz~10GHz\_Band2\_1\_4MHz\_QPSK\_1\_0\_LowCH18607-1850.7 30MHz~3GHz\_Band2\_1\_4MHz\_QPSK\_1\_0\_HighCH19193-1909.3

30MHz~3GHz\_Band2\_1\_4MHz\_QPSK\_1\_0\_MidCH18900-1880 3GHz~10GHz\_Band2\_1\_4MHz\_QPSK\_1\_0\_HighCH19193-1909.3