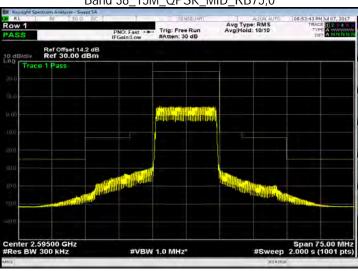

## Band 7\_5M\_QPSK\_HIGH\_RB25,0

Band 7\_5M\_16QAM\_LOW\_RB25,0

Unless otherwise stated the results shown in this test report refer only to the sample(s) tested and such sample(s) are retained for 90 days only. 除非另有說明,此報告結果僅對測試之樣品負責,同時此樣品僅保留90天。本報告未經本公司書面許可,不可部份複製。