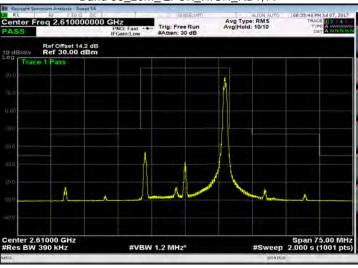

# Band 38\_20M\_QPSK\_LOW\_RB100,0

Band 38\_20M\_QPSK\_MID\_RB100,0

Unless otherwise stated the results shown in this test report refer only to the sample(s) tested and such sample(s) are retained for 90 days only.