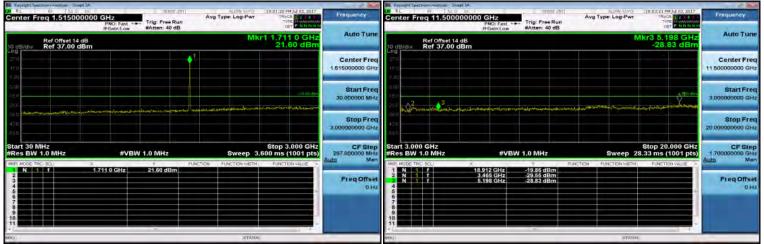

SGS Taiwan Ltd.

Page 163 of 357

3GHz~10GHz\_HSUPA\_B4\_LowCH1312-1712.4

## 30MHz~3GHz\_HSUPA\_B4\_HighCH1513-1752.6

30MHz~3GHz\_HSUPA\_B4\_MidCH1413-1732.6

#### 3GHz~10GHz\_HSUPA\_B4\_HighCH1513-1752.6

Unless otherwise stated the results shown in this test report refer only to the sample(s) tested and such sample(s) are retained for 90 days only.

除非另有說明,此報告結果僅對測試之樣品負責,同時此樣品僅保留90天。本報告未經本公司書面許可,不可部份複製。