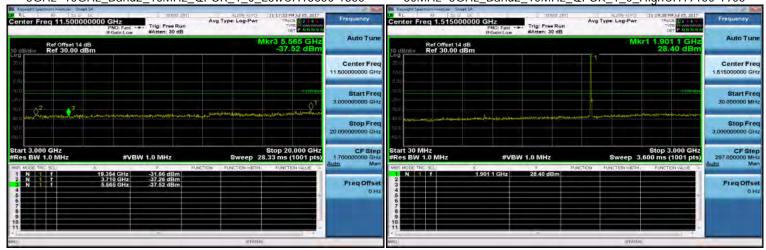

SGS Taiwan Ltd.

Page 167 of 357

3GHz~10GHz\_Band2\_1\_4MHz\_QPSK\_1\_0\_LowCH18607-1850.7 30MHz~3GHz\_Band2\_1\_4MHz\_QPSK\_1\_0\_HighCH19193-1909.3

30MHz~3GHz\_Band2\_1\_4MHz\_QPSK\_1\_0\_MidCH18900-1880 3GHz~10GHz\_Band2\_1\_4MHz\_QPSK\_1\_0\_HighCH19193-1909.3