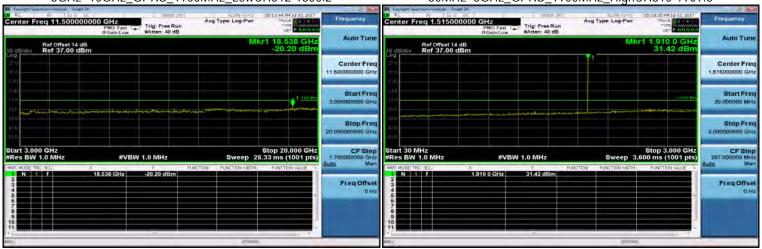

## Band 7\_5M\_QPSK\_HIGH\_RB1,24

Band 7\_5M\_16QAM\_LOW\_RB1,24

## Band 7\_5M\_QPSK\_HIGH\_RB25,0

Band 7\_5M\_16QAM\_LOW\_RB25,0

Unless otherwise stated the results shown in this test report refer only to the sample(s) tested and such sample(s) are retained for 90 days only. 除非另有說明,此報告結果僅對測試之樣品負責,同時此樣品僅保留90天。本報告未經本公司書面許可,不可部份複製。