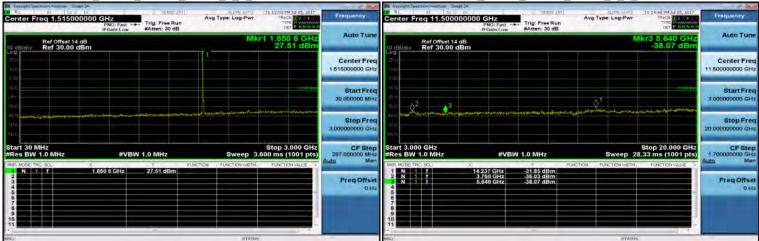

SGS Taiwan Ltd.

Page 168 of 357

3GHz~10GHz\_Band2\_3MHz\_QPSK\_1\_0\_LowCH18615-1851.5

## 30MHz~3GHz\_Band2\_3MHz\_QPSK\_1\_0\_HighCH19185-1908.5

30MHz~3GHz\_Band2\_3MHz\_QPSK\_1\_0\_MidCH18900-1880

#### 3GHz~10GHz\_Band2\_3MHz\_QPSK\_1\_0\_HighCH19185-1908.5

Unless otherwise stated the results shown in this test report refer only to the sample(s) tested and such sample(s) are retained for 90 days only.