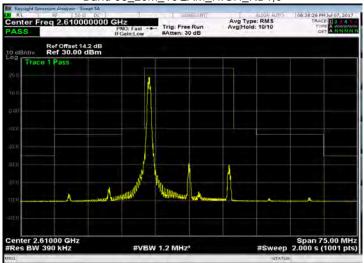

## Band 7\_5M\_QPSK\_HIGH\_RB25,0

Band 7\_5M\_16QAM\_LOW\_RB25,0

Unless otherwise stated the results shown in this test report refer only to the sample(s) tested and such sample(s) are retained for 90 days only. 除非另有說明,此報告結果僅對測試之樣品負責,同時此樣品僅保留90天。本報告未經本公司書面許可,不可部份複製。