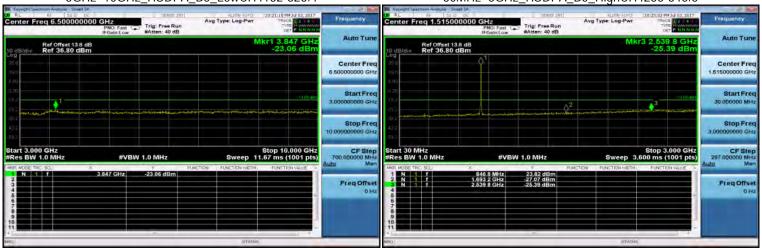

f (886-2) 2298-0488

SGS Taiwan Ltd.

Page 161 of 357

3GHz~10GHz\_WCDMA\_B4\_MidCH1413-1732.6

3GHz~10GHz\_WCDMA\_B4\_LowCH1312-1712.4

30MHz~3GHz\_WCDMA\_B4\_HighCH1513-1752.6

30MHz~3GHz\_WCDMA\_B4\_MidCH1413-1732.6