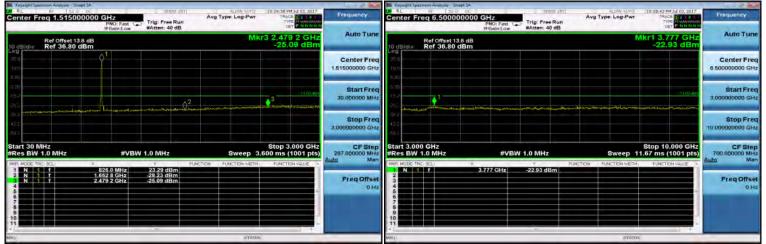

f (886-2) 2298-0488

SGS Taiwan Ltd.

Page 161 of 357

3GHz~10GHz\_WCDMA\_B4\_MidCH1413-1732.6

3GHz~10GHz\_WCDMA\_B4\_LowCH1312-1712.4

30MHz~3GHz\_WCDMA\_B4\_HighCH1513-1752.6

30MHz~3GHz\_WCDMA\_B4\_MidCH1413-1732.6