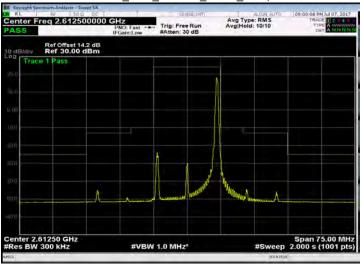

## Band 7\_5M\_QPSK\_HIGH\_RB25,0

Band 7\_5M\_16QAM\_LOW\_RB25,0

Unless otherwise stated the results shown in this test report refer only to the sample(s) tested and such sample(s) are retained for 90 days only. 除非另有說明,此報告結果僅對測試之樣品負責,同時此樣品僅保留90天。本報告未經本公司書面許可,不可部份複製。