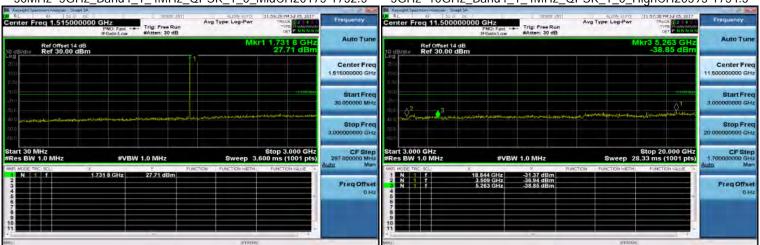

SGS Taiwan Ltd.

Page 167 of 357

3GHz~10GHz\_Band2\_1\_4MHz\_QPSK\_1\_0\_LowCH18607-1850.7 30MHz~3GHz\_Band2\_1\_4MHz\_QPSK\_1\_0\_HighCH19193-1909.3

30MHz~3GHz\_Band2\_1\_4MHz\_QPSK\_1\_0\_MidCH18900-1880 3GHz~10GHz\_Band2\_1\_4MHz\_QPSK\_1\_0\_HighCH19193-1909.3