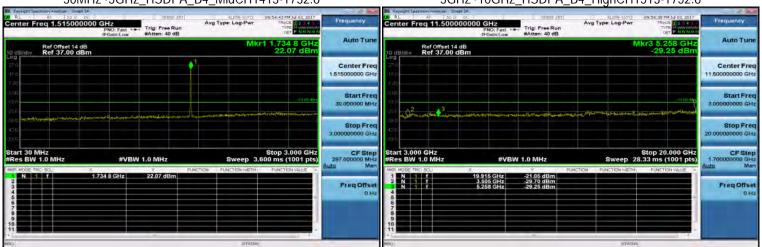

SGS Taiwan Ltd.

Page 163 of 357

3GHz~10GHz\_HSUPA\_B4\_LowCH1312-1712.4

## 30MHz~3GHz\_HSUPA\_B4\_HighCH1513-1752.6

30MHz~3GHz\_HSUPA\_B4\_MidCH1413-1732.6

#### 3GHz~10GHz\_HSUPA\_B4\_HighCH1513-1752.6

Unless otherwise stated the results shown in this test report refer only to the sample(s) tested and such sample(s) are retained for 90 days only.

除非另有說明,此報告結果僅對測試之樣品負責,同時此樣品僅保留90天。本報告未經本公司書面許可,不可部份複製。