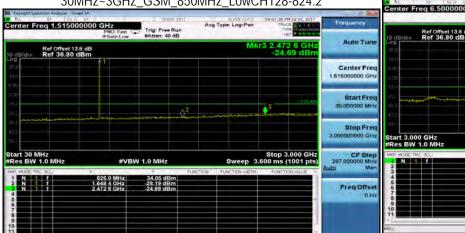

#### **Emission**

30MHz~3GHz\_GSM\_850MHz\_LowCH128-824.2

3GHz~10GHz\_GSM\_850MHz\_MidCH190-836.6

3GHz~10GHz\_GSM\_850MHz\_LowCH128-824.2

30MHz~3GHz\_GSM\_850MHz\_HighCH251-848.8

30MHz~3GHz\_GSM\_850MHz\_MidCH190-836.6