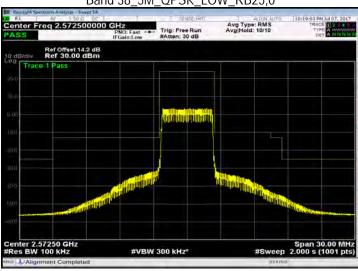

## Band 7\_5M\_QPSK\_HIGH\_RB25,0

Band 7\_5M\_16QAM\_LOW\_RB25,0

Unless otherwise stated the results shown in this test report refer only to the sample(s) tested and such sample(s) are retained for 90 days only. 除非另有說明,此報告結果僅對測試之樣品負責,同時此樣品僅保留90天。本報告未經本公司書面許可,不可部份複製。