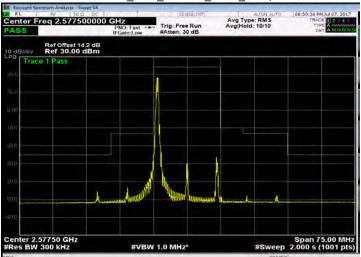

# Band 38\_5M\_16QAM\_MID\_RB25,0

Band 38\_5M\_16QAM\_HIGH\_RB25,0

Unless otherwise stated the results shown in this test report refer only to the sample(s) tested and such sample(s) are retained for 90 days only. 除非另有說明,此報告結果僅對測試之樣品負責,同時此樣品僅保留90天。本報告未經本公司書面許可,不可部份複製。