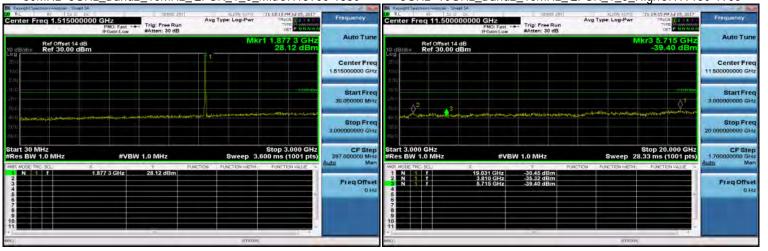

SGS Taiwan Ltd.

Page 168 of 357

3GHz~10GHz\_Band2\_3MHz\_QPSK\_1\_0\_LowCH18615-1851.5

## 30MHz~3GHz\_Band2\_3MHz\_QPSK\_1\_0\_HighCH19185-1908.5

30MHz~3GHz\_Band2\_3MHz\_QPSK\_1\_0\_MidCH18900-1880

#### 3GHz~10GHz\_Band2\_3MHz\_QPSK\_1\_0\_HighCH19185-1908.5

Unless otherwise stated the results shown in this test report refer only to the sample(s) tested and such sample(s) are retained for 90 days only.