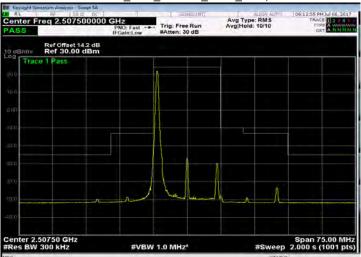

## Band 7\_5M\_QPSK\_HIGH\_RB25,0

Band 7\_5M\_16QAM\_LOW\_RB25,0

Unless otherwise stated the results shown in this test report refer only to the sample(s) tested and such sample(s) are retained for 90 days only. 除非另有說明,此報告結果僅對測試之樣品負責,同時此樣品僅保留90天。本報告未經本公司書面許可,不可部份複製。