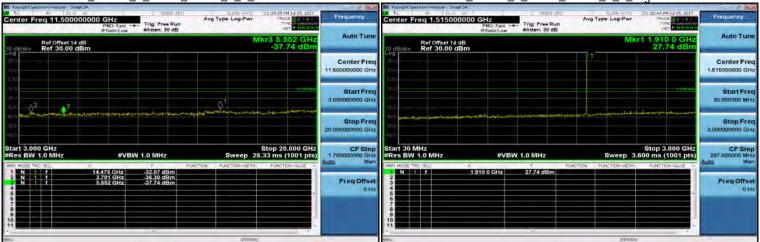

SGS Taiwan Ltd.

Page 167 of 357

3GHz~10GHz\_Band2\_1\_4MHz\_QPSK\_1\_0\_LowCH18607-1850.7 30MHz~3GHz\_Band2\_1\_4MHz\_QPSK\_1\_0\_HighCH19193-1909.3

30MHz~3GHz\_Band2\_1\_4MHz\_QPSK\_1\_0\_MidCH18900-1880 3GHz~10GHz\_Band2\_1\_4MHz\_QPSK\_1\_0\_HighCH19193-1909.3