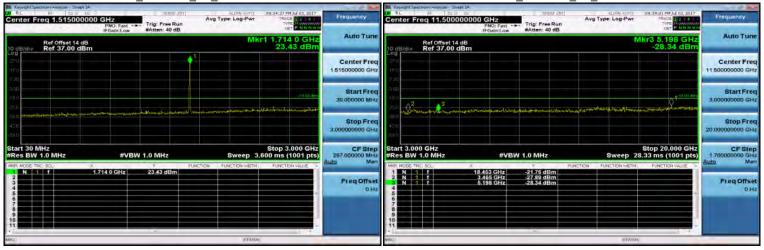

f (886-2) 2298-0488

SGS Taiwan Ltd.

Page 162 of 357

3GHz~10GHz\_HSDPA\_B4\_MidCH1413-1732.6

3GHz~10GHz\_HSDPA\_B4\_LowCH1312-1712.4

30MHz~3GHz\_HSDPA\_B4\_HighCH1513-1752.6

30MHz~3GHz\_HSDPA\_B4\_MidCH1413-1732.6

3GHz~10GHz\_HSDPA\_B4\_HighCH1513-1752.6

Unless otherwise stated the results shown in this test report refer only to the sample(s) tested and such sample(s) are retained for 90 days only.

除非另有說明,此報告結果僅對測試之樣品負責,同時此樣品僅保留90天。本報告未經本公司書面許可,不可部份複製。