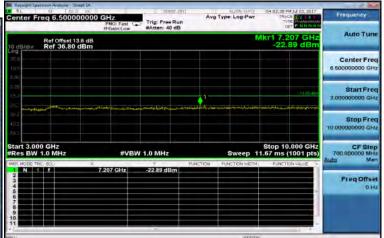

#### **Emission**

30MHz~3GHz\_GSM\_850MHz\_LowCH128-824.2

3GHz~10GHz\_GSM\_850MHz\_MidCH190-836.6

3GHz~10GHz\_GSM\_850MHz\_LowCH128-824.2

30MHz~3GHz\_GSM\_850MHz\_HighCH251-848.8

30MHz~3GHz\_GSM\_850MHz\_MidCH190-836.6