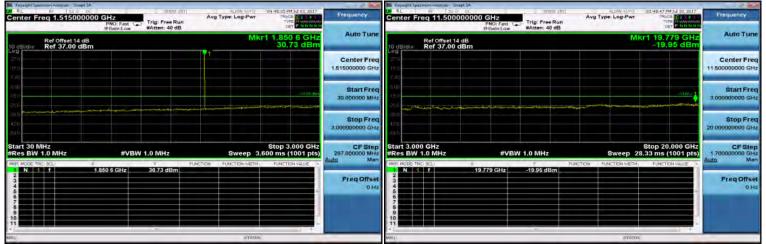

## Band 7\_5M\_16QAM\_LOW\_RB1,0

## Band 7\_5M\_QPSK\_HIGH\_RB1,24

Band 7\_5M\_16QAM\_LOW\_RB1,24