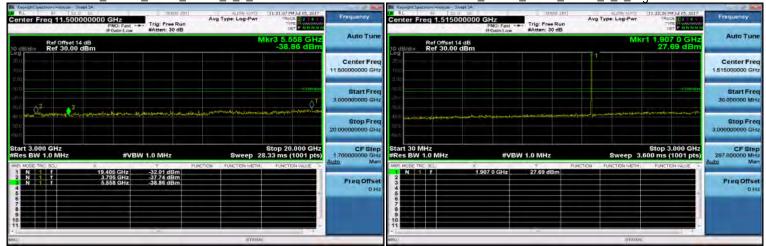

SGS Taiwan Ltd.

Page 167 of 357

3GHz~10GHz\_Band2\_1\_4MHz\_QPSK\_1\_0\_LowCH18607-1850.7 30MHz~3GHz\_Band2\_1\_4MHz\_QPSK\_1\_0\_HighCH19193-1909.3

30MHz~3GHz\_Band2\_1\_4MHz\_QPSK\_1\_0\_MidCH18900-1880 3GHz~10GHz\_Band2\_1\_4MHz\_QPSK\_1\_0\_HighCH19193-1909.3