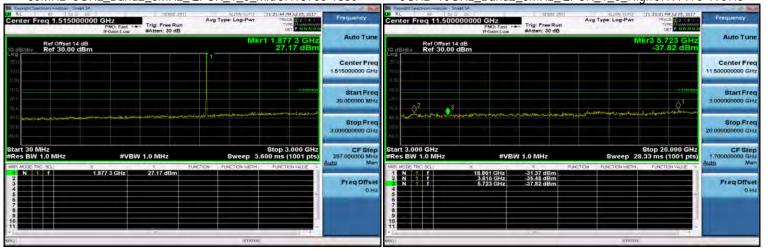

SGS Taiwan Ltd.

Page 167 of 357

3GHz~10GHz\_Band2\_1\_4MHz\_QPSK\_1\_0\_LowCH18607-1850.7 30MHz~3GHz\_Band2\_1\_4MHz\_QPSK\_1\_0\_HighCH19193-1909.3

30MHz~3GHz\_Band2\_1\_4MHz\_QPSK\_1\_0\_MidCH18900-1880 3GHz~10GHz\_Band2\_1\_4MHz\_QPSK\_1\_0\_HighCH19193-1909.3