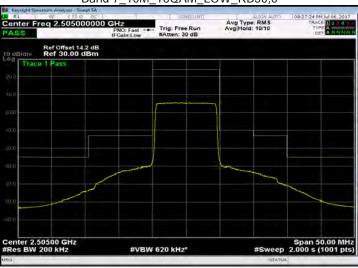

## Band 7\_5M\_QPSK\_HIGH\_RB25,0

Band 7\_5M\_16QAM\_LOW\_RB25,0

Unless otherwise stated the results shown in this test report refer only to the sample(s) tested and such sample(s) are retained for 90 days only. 除非另有說明,此報告結果僅對測試之樣品負責,同時此樣品僅保留90天。本報告未經本公司書面許可,不可部份複製。