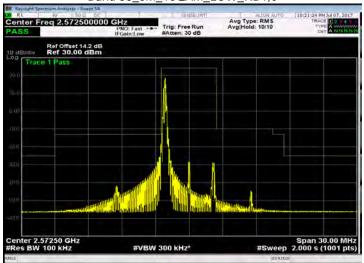

## Band 7\_5M\_QPSK\_HIGH\_RB25,0

Band 7\_5M\_16QAM\_LOW\_RB25,0

Unless otherwise stated the results shown in this test report refer only to the sample(s) tested and such sample(s) are retained for 90 days only. 除非另有說明,此報告結果僅對測試之樣品負責,同時此樣品僅保留90天。本報告未經本公司書面許可,不可部份複製。