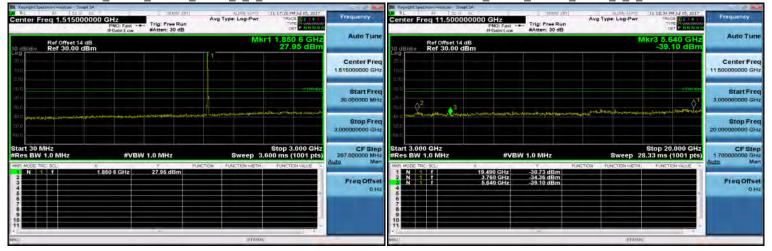

SGS Taiwan Ltd.

Page 167 of 357

3GHz~10GHz\_Band2\_1\_4MHz\_QPSK\_1\_0\_LowCH18607-1850.7 30MHz~3GHz\_Band2\_1\_4MHz\_QPSK\_1\_0\_HighCH19193-1909.3

30MHz~3GHz\_Band2\_1\_4MHz\_QPSK\_1\_0\_MidCH18900-1880 3GHz~10GHz\_Band2\_1\_4MHz\_QPSK\_1\_0\_HighCH19193-1909.3