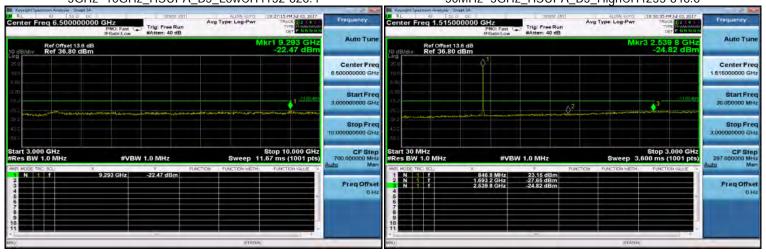

f (886-2) 2298-0488

SGS Taiwan Ltd.

Page 161 of 357

3GHz~10GHz\_WCDMA\_B4\_MidCH1413-1732.6

3GHz~10GHz\_WCDMA\_B4\_LowCH1312-1712.4

30MHz~3GHz\_WCDMA\_B4\_HighCH1513-1752.6

30MHz~3GHz\_WCDMA\_B4\_MidCH1413-1732.6