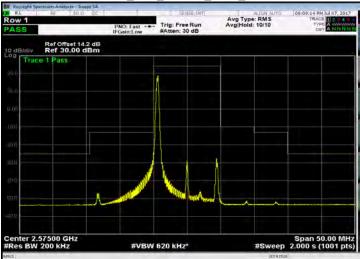

## Band 7\_5M\_QPSK\_HIGH\_RB25,0

Band 7\_5M\_16QAM\_LOW\_RB25,0

Unless otherwise stated the results shown in this test report refer only to the sample(s) tested and such sample(s) are retained for 90 days only. 除非另有說明,此報告結果僅對測試之樣品負責,同時此樣品僅保留90天。本報告未經本公司書面許可,不可部份複製。