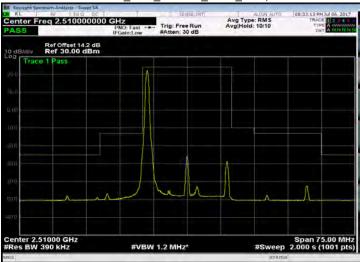

## Band 7\_5M\_QPSK\_HIGH\_RB25,0

Band 7\_5M\_16QAM\_LOW\_RB25,0

Unless otherwise stated the results shown in this test report refer only to the sample(s) tested and such sample(s) are retained for 90 days only. 除非另有說明,此報告結果僅對測試之樣品負責,同時此樣品僅保留90天。本報告未經本公司書面許可,不可部份複製。