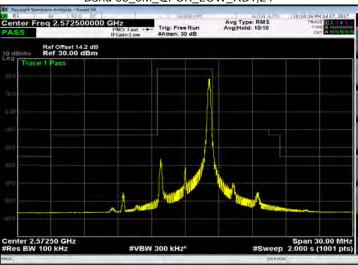

# Band 38\_5M\_QPSK\_HIGH\_RB25,0

Band 38\_5M\_16QAM\_LOW\_RB25,0

Unless otherwise stated the results shown in this test report refer only to the sample(s) tested and such sample(s) are retained for 90 days only. 除非另有說明,此報告結果僅對測試之樣品負責,同時此樣品僅保留90天。本報告未經本公司書面許可,不可部份複製。