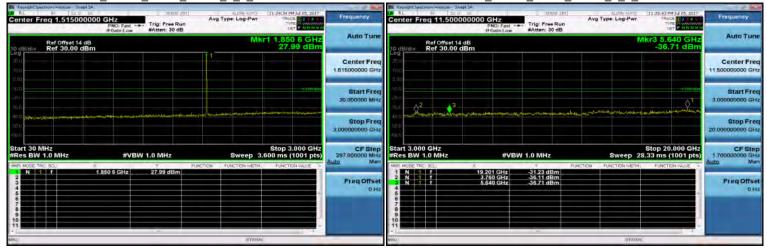

SGS Taiwan Ltd.

Page 168 of 357

3GHz~10GHz\_Band2\_3MHz\_QPSK\_1\_0\_LowCH18615-1851.5

## 30MHz~3GHz\_Band2\_3MHz\_QPSK\_1\_0\_HighCH19185-1908.5

30MHz~3GHz\_Band2\_3MHz\_QPSK\_1\_0\_MidCH18900-1880

#### 3GHz~10GHz\_Band2\_3MHz\_QPSK\_1\_0\_HighCH19185-1908.5

Unless otherwise stated the results shown in this test report refer only to the sample(s) tested and such sample(s) are retained for 90 days only.