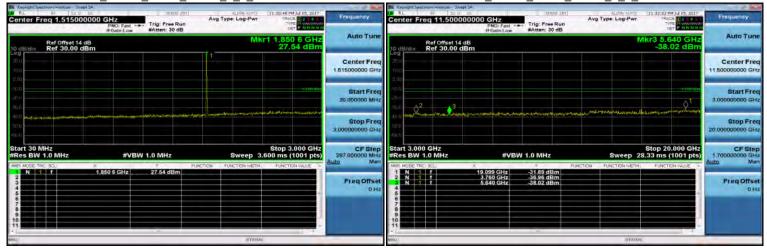

SGS Taiwan Ltd.

Page 167 of 357

3GHz~10GHz\_Band2\_1\_4MHz\_QPSK\_1\_0\_LowCH18607-1850.7 30MHz~3GHz\_Band2\_1\_4MHz\_QPSK\_1\_0\_HighCH19193-1909.3

30MHz~3GHz\_Band2\_1\_4MHz\_QPSK\_1\_0\_MidCH18900-1880 3GHz~10GHz\_Band2\_1\_4MHz\_QPSK\_1\_0\_HighCH19193-1909.3