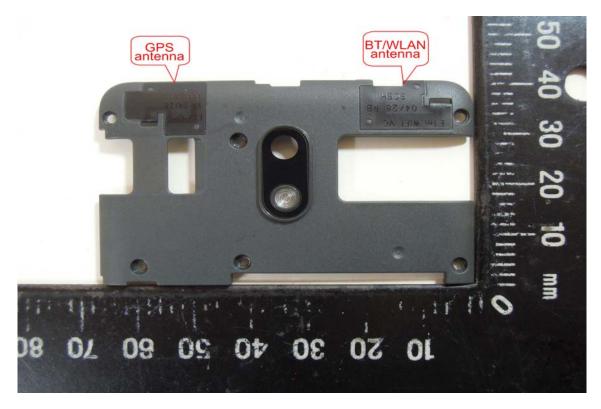

### WWAN Antenna (Aux)

BT/WLAN/GPS Antenna

Unless otherwise stated the results shown in this test report refer only to the sample(s) tested and such sample(s) are retained for 90 days only.

t (886-2) 2299-3279