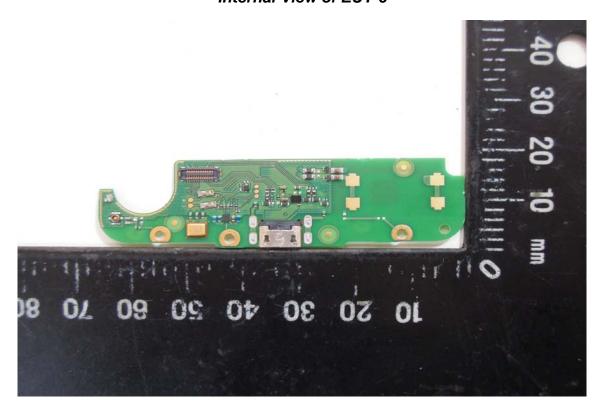

#### Internal View of EUT-6

WWAN Antenna (Main)

t (886-2) 2299-3279

Unless otherwise stated the results shown in this test report refer only to the sample(s) tested and such sample(s) are retained for 90 days only.

### WWAN Antenna (Aux)

BT/WLAN/GPS Antenna

Unless otherwise stated the results shown in this test report refer only to the sample(s) tested and such sample(s) are retained for 90 days only.

t (886-2) 2299-3279