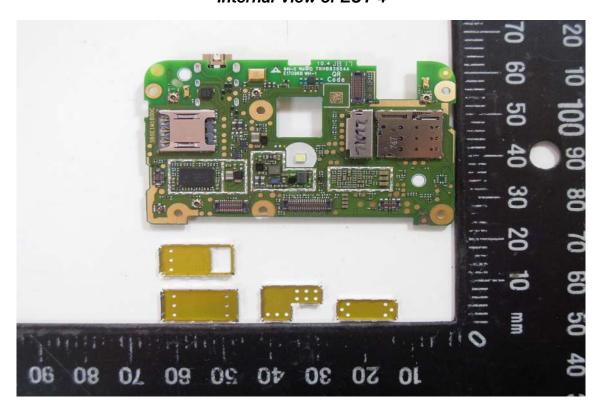

#### Internal View of EUT-6

WWAN Antenna (Main)

t (886-2) 2299-3279

Unless otherwise stated the results shown in this test report refer only to the sample(s) tested and such sample(s) are retained for 90 days only.