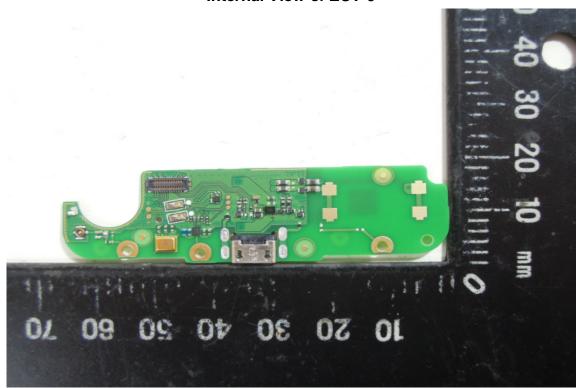

#### Internal View of EUT-6

t (886-2) 2299-3279

Unless otherwise stated the results shown in this test report refer only to the sample(s) tested and such sample(s) are retained for 90 days only.

除非另有說明,此報告結果僅對測試之樣品負責,同時此樣品僅保留90天。本報告未經本公司書面許可,不可部份複製。