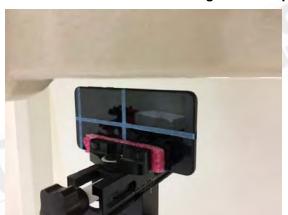

Hotspot - distance between flat phantom and mobile phone is 10 mm

Fig.9 EUT Front side to flat phantom

Fig.10 EUT Back side to flat phantom

Fig.11 EUT Bottom side to flat phantom

Unless otherwise stated the results shown in this test report refer only to the sample(s) tested and such sample(s) are retained for 90 days only. 除非另有說明,此報告結果僅對測試之樣品負責,同時此樣品僅保留90天。本報告未經本公司書面許可,不可部份複製