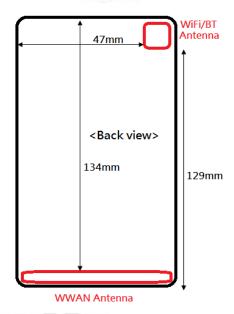

SGS Taiwan Ltd.

No.134,Wu Kung Road, New Taipei Industrial Park, Wuku District, New Taipei City, Taiwan 24803/新北市五股區新北產業園區五工路 134 號 t (886-2) 2299-3279 f (886-2) 2298-0488 www.tw.sgs.com

Page: 10 of 10

Fig.17 Antenna position of EUT

Fig.18 Diagonal size of EUT

- End of Report -

Unless otherwise stated the results shown in this test report refer only to the sample(s) tested and such sample(s) are retained for 90 days only

除非另有說明,此報告結果僅對測試之樣品負責,同時此樣品僅保留90天。本報告未經本公司書面許可,不可部份複製。