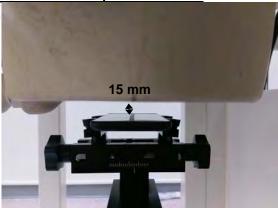

Body worn- distance between flat phantom and mobile phone is 15 mm

Fig.7 EUT Front side to flat phantom

Fig.8 EUT Back side to flat phantom

Unless otherwise stated the results shown in this test report refer only to the sample(s) tested and such sample(s) are retained for 90 days only. 除非另有說明,此報告結果僅對測試之樣品負責,同時此樣品僅保留90天。本報告未經本公司書面許可,不可部份複製。