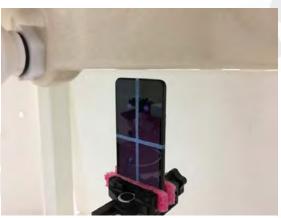

SGS Taiwan Ltd.

No.134,Wu Kung Road, New Taipei Industrial Park, Wuku District, New Taipei City, Taiwan 24803/新北市五股區新北產業園區五工路 134 號 f (886-2) 2298-0488

Page: 8 of 10

Hotspot - distance between flat phantom and mobile phone is 10 mm

Fig.12 EUT Top side to flat phantom

Fig.13 EUT Right side to flat phantom

Fig.14 EUT Left side to flat phantom

Unless otherwise stated the results shown in this test report refer only to the sample(s) tested and such sample(s) are retained for 90 days only. 除非另有說明,此報告結果僅對測試之樣品負責,同時此樣品僅保留90天。本報告未經本公司書面許可,不可部份複製