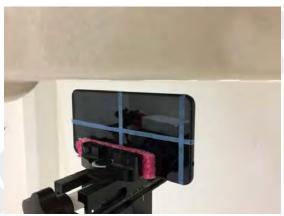

SGS Taiwan Ltd.

No.134,Wu Kung Road, New Taipei Industrial Park, Wuku District, New Taipei City, Taiwan 24803/新北市五股區新北產業園區五工路 134 號 f (886-2) 2298-0488

Page: 8 of 10

Hotspot - distance between flat phantom and mobile phone is 10 mm

Fig.12 EUT Top side to flat phantom

Fig.13 EUT Right side to flat phantom

Fig.14 EUT Left side to flat phantom

Unless otherwise stated the results shown in this test report refer only to the sample(s) tested and such sample(s) are retained for 90 days only. 除非另有說明,此報告結果僅對測試之樣品負責,同時此樣品僅保留90天。本報告未經本公司書面許可,不可部份複製