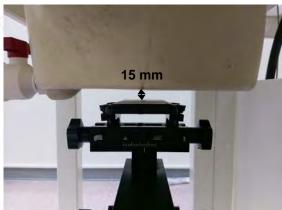

Body worn- distance between flat phantom and mobile phone is 15 mm

Fig.7 EUT Front side to flat phantom

Fig.8 EUT Back side to flat phantom

Unless otherwise stated the results shown in this test report refer only to the sample(s) tested and such sample(s) are retained for 90 days only. 除非另有說明,此報告結果僅對測試之樣品負責,同時此樣品僅保留90天。本報告未經本公司書面許可,不可部份複製。