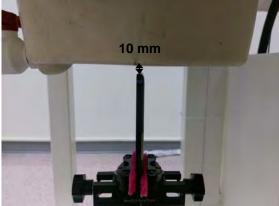

Hotspot - distance between flat phantom and mobile phone is 10 mm

Fig.9 EUT Front side to flat phantom

Fig.10 EUT Back side to flat phantom

Fig.11 EUT Bottom side to flat phantom

Unless otherwise stated the results shown in this test report refer only to the sample(s) tested and such sample(s) are retained for 90 days only. 除非另有說明,此報告結果僅對測試之樣品負責,同時此樣品僅保留90天。本報告未經本公司書面許可,不可部份複製

SGS Taiwan Ltd.

No.134,Wu Kung Road, New Taipei Industrial Park, Wuku District, New Taipei City, Taiwan 24803/新北市五股區新北產業園區五工路 134 號 f (886-2) 2298-0488

Page: 8 of 10

Hotspot - distance between flat phantom and mobile phone is 10 mm