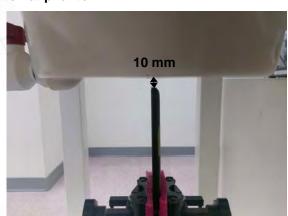

Hotspot - distance between flat phantom and mobile phone is 10 mm

Fig.9 EUT Front side to flat phantom

Fig.10 EUT Back side to flat phantom

Fig.11 EUT Bottom side to flat phantom

Unless otherwise stated the results shown in this test report refer only to the sample(s) tested and such sample(s) are retained for 90 days only. 除非另有說明,此報告結果僅對測試之樣品負責,同時此樣品僅保留90天。本報告未經本公司書面許可,不可部份複製