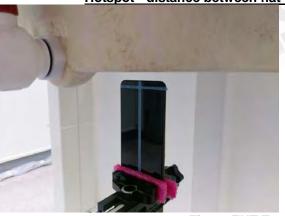

Body worn- distance between flat phantom and mobile phone is 15 mm

Fig.7 EUT Front side to flat phantom

Fig.8 EUT Back side to flat phantom

Unless otherwise stated the results shown in this test report refer only to the sample(s) tested and such sample(s) are retained for 90 days only. 除非另有說明,此報告結果僅對測試之樣品負責,同時此樣品僅保留90天。本報告未經本公司書面許可,不可部份複製。