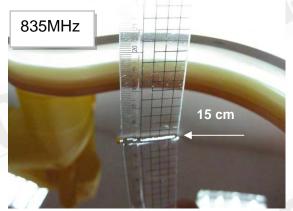

## **Head Mode**

Fig.3 Right Head Section / Cheek-Touch Position

Fig.4 Right Head Section / Ear-Tilt Position(15°)

Fig.5 Left Head Section / Cheek-Touch Position

Unless otherwise stated the results shown in this test report refer only to the sample(s) tested and such sample(s) are retained for 90 days only. 除非另有說明,此報告結果僅對測試之樣品負責,同時此樣品僅保留90天。本報告未經本公司書面許可,不可部份複製