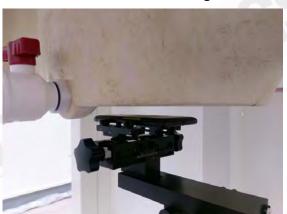

Hotspot - distance between flat phantom and mobile phone is 10 mm

Fig.9 EUT Front side to flat phantom

Fig.10 EUT Back side to flat phantom

Fig.11 EUT Bottom side to flat phantom

Unless otherwise stated the results shown in this test report refer only to the sample(s) tested and such sample(s) are retained for 90 days only. 除非另有說明,此報告結果僅對測試之樣品負責,同時此樣品僅保留90天。本報告未經本公司書面許可,不可部份複製