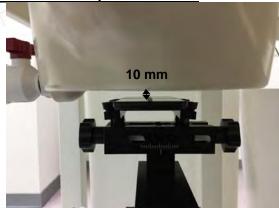

Hotspot - distance between flat phantom and mobile phone is 10 mm

Fig.9 EUT Front side to flat phantom

Fig.10 EUT Back side to flat phantom

Fig.11 EUT Bottom side to flat phantom

Unless otherwise stated the results shown in this test report refer only to the sample(s) tested and such sample(s) are retained for 90 days only. 除非另有說明,此報告結果僅對測試之樣品負責,同時此樣品僅保留90天。本報告未經本公司書面許可,不可部份複製