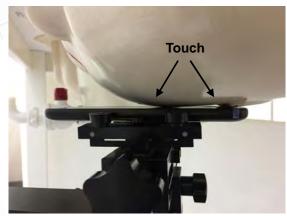

## **Head Mode**

Fig.3 Right Head Section / Cheek-Touch Position

Fig.4 Right Head Section / Ear-Tilt Position(15°)

Fig.5 Left Head Section / Cheek-Touch Position

Unless otherwise stated the results shown in this test report refer only to the sample(s) tested and such sample(s) are retained for 90 days only. 除非另有說明,此報告結果僅對測試之樣品負責,同時此樣品僅保留90天。本報告未經本公司書面許可,不可部份複製