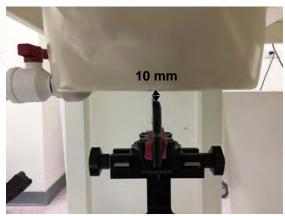

SGS Taiwan Ltd.

No.134,Wu Kung Road, New Taipei Industrial Park, Wuku District, New Taipei City, Taiwan 24803/新北市五股區新北產業園區五工路 134 號 f (886-2) 2298-0488

Page: 8 of 10

Hotspot - distance between flat phantom and mobile phone is 10 mm

Fig.12 EUT Top side to flat phantom

Fig.13 EUT Right side to flat phantom

Fig.14 EUT Left side to flat phantom

Unless otherwise stated the results shown in this test report refer only to the sample(s) tested and such sample(s) are retained for 90 days only. 除非另有說明,此報告結果僅對測試之樣品負責,同時此樣品僅保留90天。本報告未經本公司書面許可,不可部份複製