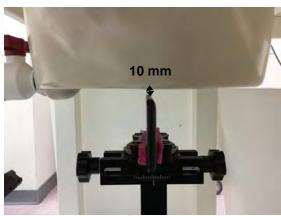

Hotspot - distance between flat phantom and mobile phone is 10 mm

Fig.9 EUT Front side to flat phantom

Fig.10 EUT Back side to flat phantom

Fig.11 EUT Bottom side to flat phantom

Unless otherwise stated the results shown in this test report refer only to the sample(s) tested and such sample(s) are retained for 90 days only. 除非另有說明,此報告結果僅對測試之樣品負責,同時此樣品僅保留90天。本報告未經本公司書面許可,不可部份複製