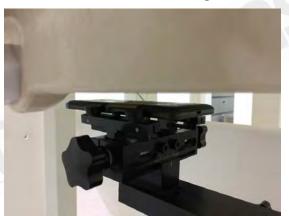

Hotspot - distance between flat phantom and mobile phone is 10 mm

Fig.9 EUT Front side to flat phantom

Fig.10 EUT Back side to flat phantom

Fig.11 EUT Bottom side to flat phantom

Unless otherwise stated the results shown in this test report refer only to the sample(s) tested and such sample(s) are retained for 90 days only. 除非另有說明,此報告結果僅對測試之樣品負責,同時此樣品僅保留90天。本報告未經本公司書面許可,不可部份複製