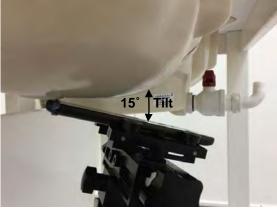

## **Head Mode**

Fig.3 Right Head Section / Cheek-Touch Position

Fig.4 Right Head Section / Ear-Tilt Position(15°)

Fig.5 Left Head Section / Cheek-Touch Position

Unless otherwise stated the results shown in this test report refer only to the sample(s) tested and such sample(s) are retained for 90 days only. 除非另有說明,此報告結果僅對測試之樣品負責,同時此樣品僅保留90天。本報告未經本公司書面許可,不可部份複製