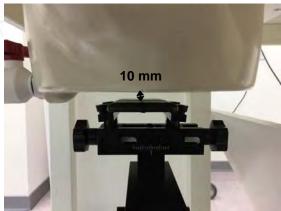

SGS Taiwan Ltd.

No.134,Wu Kung Road, New Taipei Industrial Park, Wuku District, New Taipei City, Taiwan 24803/新北市五股區新北產業園區五工路 134 號 f (886-2) 2298-0488

Page: 8 of 10

Hotspot - distance between flat phantom and mobile phone is 10 mm

Fig.12 EUT Top side to flat phantom

Fig.13 EUT Right side to flat phantom

Fig.14 EUT Left side to flat phantom

Unless otherwise stated the results shown in this test report refer only to the sample(s) tested and such sample(s) are retained for 90 days only. 除非另有說明,此報告結果僅對測試之樣品負責,同時此樣品僅保留90天。本報告未經本公司書面許可,不可部份複製