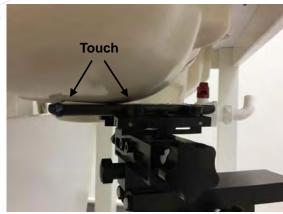

## **Head Mode**

Fig.3 Right Head Section / Cheek-Touch Position

Fig.4 Right Head Section / Ear-Tilt Position(15°)

Fig.5 Left Head Section / Cheek-Touch Position

Unless otherwise stated the results shown in this test report refer only to the sample(s) tested and such sample(s) are retained for 90 days only. 除非另有說明,此報告結果僅對測試之樣品負責,同時此樣品僅保留90天。本報告未經本公司書面許可,不可部份複製