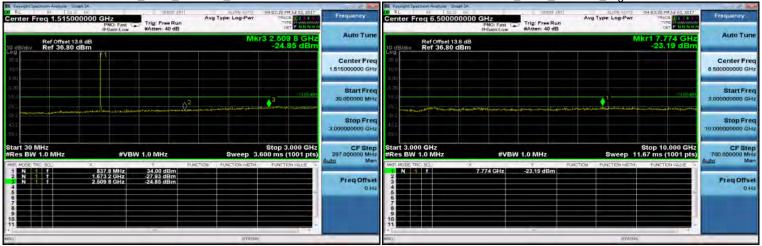

SGS Taiwan Ltd.

Page 154 of 359

3GHz~10GHz\_GSM\_850MHz\_MidCH190-836.6

#### **Emission**

3GHz~10GHz\_GSM\_850MHz\_LowCH128-824.2

30MHz~3GHz\_GSM\_850MHz\_HighCH251-848.8

30MHz~3GHz\_GSM\_850MHz\_MidCH190-836.6

3GHz~10GHz\_GSM\_850MHz\_HighCH251-848.8

Unless otherwise stated the results shown in this test report refer only to the sample(s) tested and such sample(s) are retained for 90 days only.