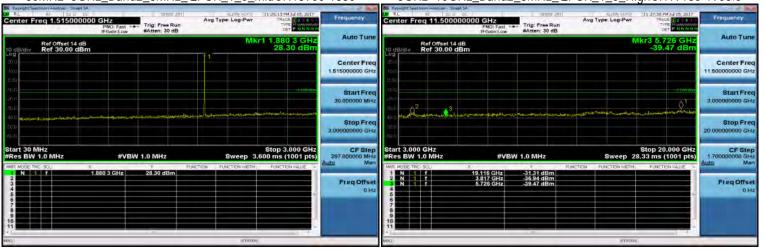

f (886-2) 2298-0488

SGS Taiwan Ltd.

Page 169 of 359

3GHz~10GHz\_Band2\_1\_4MHz\_QPSK\_1\_0\_LowCH18607-1850.7 30MHz~3GHz\_Band2\_1\_4MHz\_QPSK\_1\_0\_HighCH19193-1909.3

30MHz~3GHz\_Band2\_1\_4MHz\_QPSK\_1\_0\_MidCH18900-1880 3GHz~10GHz\_Band2\_1\_4MHz\_QPSK\_1\_0\_HighCH19193-1909.3