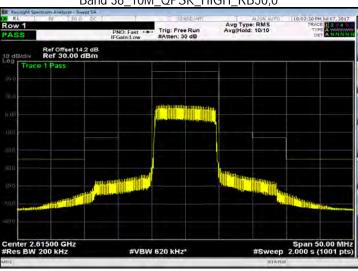

# Band 7\_10M\_QPSK\_LOW\_RB50,0

Band 7\_10M\_QPSK\_MID\_RB50,0

Unless otherwise stated the results shown in this test report refer only to the sample(s) tested and such sample(s) are retained for 90 days only.