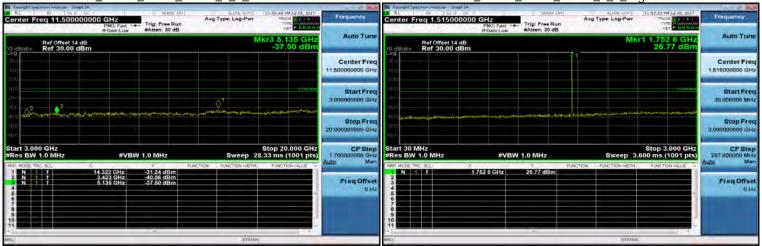

SGS Taiwan Ltd.

Page 133 of 359

Band 7\_10M\_QPSK\_LOW\_RB1,0

## Band 7\_10M\_QPSK\_LOW\_RB1,49

Band 7 10M QPSK MID RB1,49

# Band 7\_10M\_QPSK\_LOW\_RB50,0

Band 7\_10M\_QPSK\_MID\_RB50,0

Unless otherwise stated the results shown in this test report refer only to the sample(s) tested and such sample(s) are retained for 90 days only.