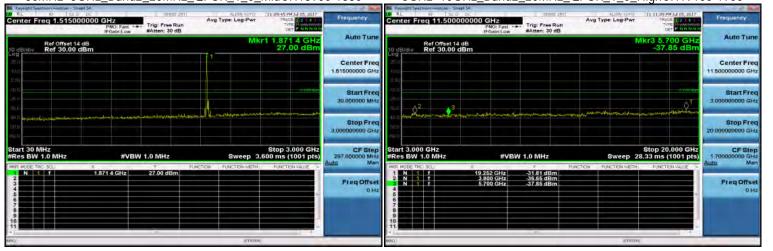

f (886-2) 2298-0488

SGS Taiwan Ltd.

Page 169 of 359

3GHz~10GHz\_Band2\_1\_4MHz\_QPSK\_1\_0\_LowCH18607-1850.7 30MHz~3GHz\_Band2\_1\_4MHz\_QPSK\_1\_0\_HighCH19193-1909.3

30MHz~3GHz\_Band2\_1\_4MHz\_QPSK\_1\_0\_MidCH18900-1880 3GHz~10GHz\_Band2\_1\_4MHz\_QPSK\_1\_0\_HighCH19193-1909.3