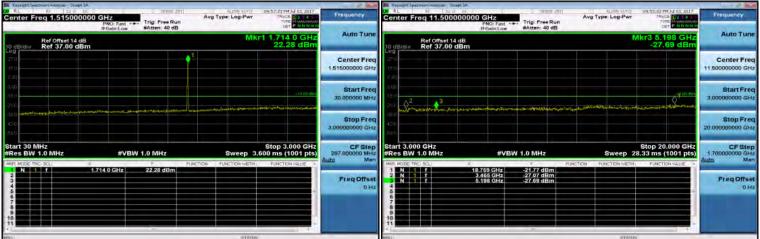

#### 3GHz~10GHz\_WCDMA\_B2\_LowCH9262-1852.4

#### 30MHz~3GHz\_WCDMA\_B2\_HighCH9538-1907.6

#### 30MHz~3GHz\_WCDMA\_B2\_MidCH9400-1880

#### 3GHz~10GHz\_WCDMA\_B2\_HighCH9538-1907.6

Unless otherwise stated the results shown in this test report refer only to the sample(s) tested and such sample(s) are retained for 90 days only.

除非另有說明,此報告結果僅對測試之樣品負責,同時此樣品僅保留90天。本報告未經本公司書面許可,不可部份複製。