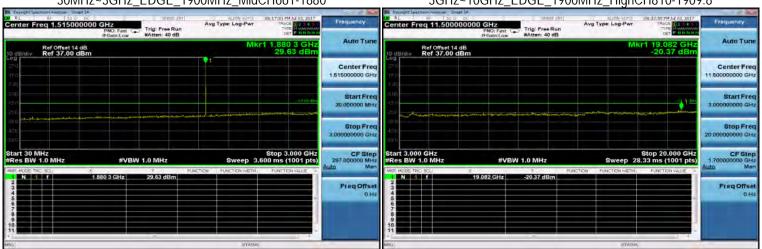

f (886-2) 2298-0488

SGS Taiwan Ltd.

Page 159 of 359

3GHz~10GHz\_EDGE\_1900MHz\_LowCH512-1850.2

#### 30MHz~3GHz\_EDGE\_1900MHz\_HighCH810-1909.8

30MHz~3GHz\_EDGE\_1900MHz\_MidCH661-1880

#### 3GHz~10GHz\_EDGE\_1900MHz\_HighCH810-1909.8

Unless otherwise stated the results shown in this test report refer only to the sample(s) tested and such sample(s) are retained for 90 days only.

除非另有說明,此報告結果僅對測試之樣品負責,同時此樣品僅保留90天。本報告未經本公司書面許可,不可部份複製。