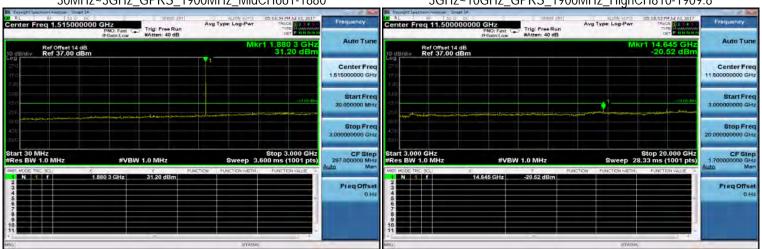

f (886-2) 2298-0488

SGS Taiwan Ltd.

Page 159 of 359

3GHz~10GHz\_EDGE\_1900MHz\_LowCH512-1850.2