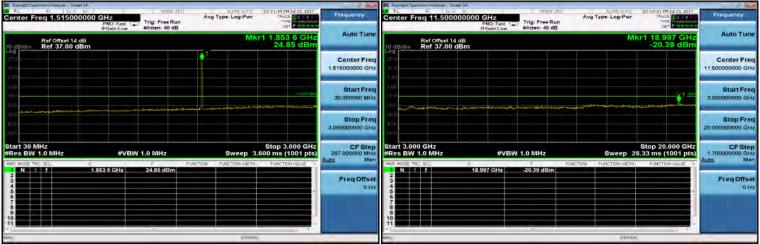

#### 3GHz~10GHz\_WCDMA\_B2\_LowCH9262-1852.4

#### 30MHz~3GHz\_WCDMA\_B2\_HighCH9538-1907.6

#### 30MHz~3GHz\_WCDMA\_B2\_MidCH9400-1880

#### 3GHz~10GHz\_WCDMA\_B2\_HighCH9538-1907.6

Unless otherwise stated the results shown in this test report refer only to the sample(s) tested and such sample(s) are retained for 90 days only.

除非另有說明,此報告結果僅對測試之樣品負責,同時此樣品僅保留90天。本報告未經本公司書面許可,不可部份複製。