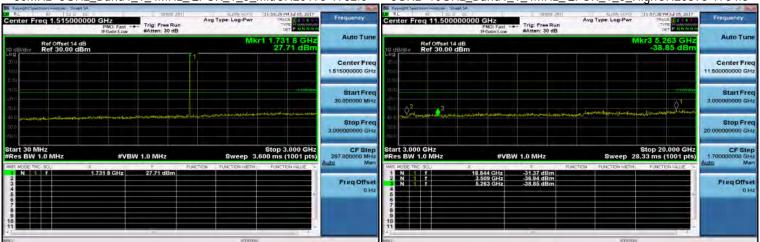

SGS Taiwan Ltd.

Page 133 of 359

Band 7\_10M\_QPSK\_LOW\_RB1,0

## Band 7\_10M\_QPSK\_LOW\_RB1,49

Band 7 10M QPSK MID RB1,49

# Band 7\_10M\_QPSK\_LOW\_RB50,0

Band 7\_10M\_QPSK\_MID\_RB50,0

Unless otherwise stated the results shown in this test report refer only to the sample(s) tested and such sample(s) are retained for 90 days only.