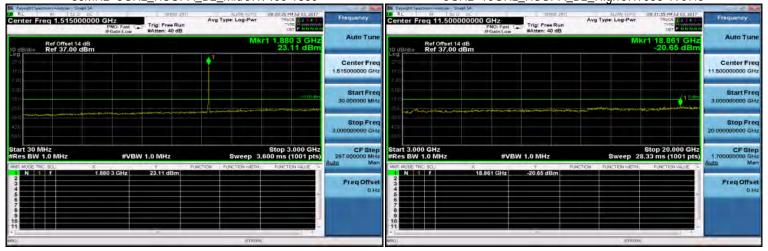

f (886-2) 2298-0488

SGS Taiwan Ltd.

Page 169 of 359

3GHz~10GHz\_Band2\_1\_4MHz\_QPSK\_1\_0\_LowCH18607-1850.7 30MHz~3GHz\_Band2\_1\_4MHz\_QPSK\_1\_0\_HighCH19193-1909.3

30MHz~3GHz\_Band2\_1\_4MHz\_QPSK\_1\_0\_MidCH18900-1880 3GHz~10GHz\_Band2\_1\_4MHz\_QPSK\_1\_0\_HighCH19193-1909.3