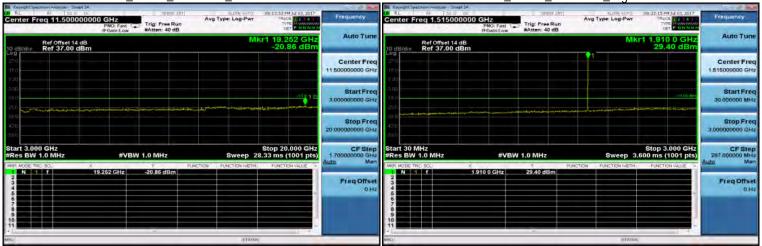

f (886-2) 2298-0488

SGS Taiwan Ltd.

Page 157 of 359

3GHz~10GHz\_GSM\_1900MHz\_MidCH661-1880

3GHz~10GHz\_GSM\_1900MHz\_LowCH512-1850.2

30MHz~3GHz\_GSM\_1900MHz\_HighCH810-1909.8

30MHz~3GHz\_GSM\_1900MHz\_MidCH661-1880

3GHz~10GHz\_GSM\_1900MHz\_HighCH810-1909.8

Unless otherwise stated the results shown in this test report refer only to the sample(s) tested and such sample(s) are retained for 90 days only.

除非另有說明,此報告結果僅對測試之樣品負責,同時此樣品僅保留90天。本報告未經本公司書面許可,不可部份複製。