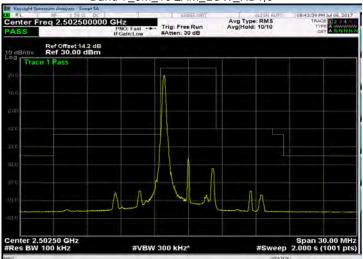

# Band 7\_5M\_QPSK\_HIGH\_RB25,0

Band 7\_5M\_16QAM\_LOW\_RB25,0

Unless otherwise stated the results shown in this test report refer only to the sample(s) tested and such sample(s) are retained for 90 days only. 除非另有說明,此報告結果僅對測試之樣品負責,同時此樣品僅保留90天。本報告未經本公司書面許可,不可部份複製。