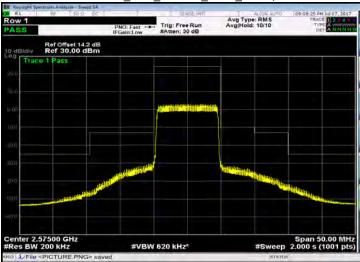

# Band 7\_10M\_QPSK\_LOW\_RB50,0

Band 7\_10M\_QPSK\_MID\_RB50,0

Unless otherwise stated the results shown in this test report refer only to the sample(s) tested and such sample(s) are retained for 90 days only.