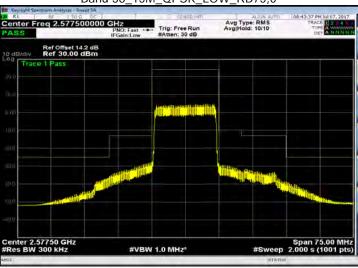

# Band 7\_5M\_QPSK\_HIGH\_RB25,0

Band 7\_5M\_16QAM\_LOW\_RB25,0

Unless otherwise stated the results shown in this test report refer only to the sample(s) tested and such sample(s) are retained for 90 days only. 除非另有說明,此報告結果僅對測試之樣品負責,同時此樣品僅保留90天。本報告未經本公司書面許可,不可部份複製。