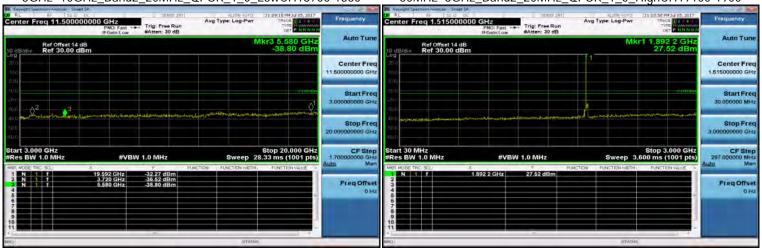

f (886-2) 2298-0488

SGS Taiwan Ltd.

Page 169 of 359

3GHz~10GHz\_Band2\_1\_4MHz\_QPSK\_1\_0\_LowCH18607-1850.7 30MHz~3GHz\_Band2\_1\_4MHz\_QPSK\_1\_0\_HighCH19193-1909.3

30MHz~3GHz\_Band2\_1\_4MHz\_QPSK\_1\_0\_MidCH18900-1880 3GHz~10GHz\_Band2\_1\_4MHz\_QPSK\_1\_0\_HighCH19193-1909.3