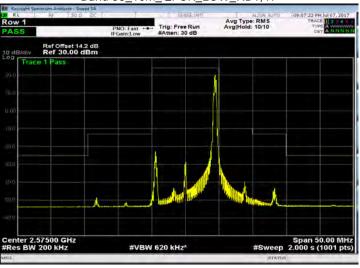

# Band 38\_5M\_QPSK\_LOW\_RB25,0

Band 38\_5M\_QPSK\_MID\_RB25,0

Unless otherwise stated the results shown in this test report refer only to the sample(s) tested and such sample(s) are retained for 90 days only.