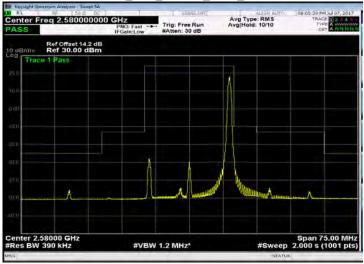

# Band 38\_5M\_QPSK\_LOW\_RB25,0

Band 38\_5M\_QPSK\_MID\_RB25,0

Unless otherwise stated the results shown in this test report refer only to the sample(s) tested and such sample(s) are retained for 90 days only.