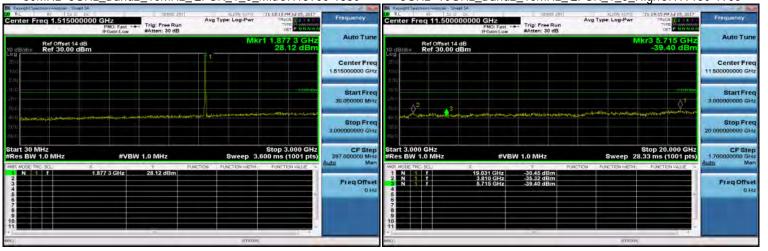

f (886-2) 2298-0488

SGS Taiwan Ltd.

Page 169 of 359

3GHz~10GHz\_Band2\_1\_4MHz\_QPSK\_1\_0\_LowCH18607-1850.7 30MHz~3GHz\_Band2\_1\_4MHz\_QPSK\_1\_0\_HighCH19193-1909.3

30MHz~3GHz\_Band2\_1\_4MHz\_QPSK\_1\_0\_MidCH18900-1880 3GHz~10GHz\_Band2\_1\_4MHz\_QPSK\_1\_0\_HighCH19193-1909.3