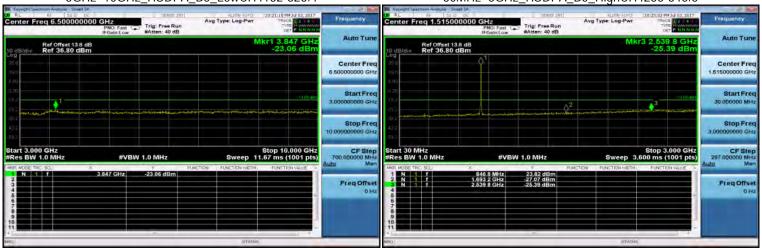

#### 3GHz~10GHz\_HSDPA\_B5\_LowCH4132-826.4

# 30MHz~3GHz\_HSDPA\_B5\_MidCH4183-836.6