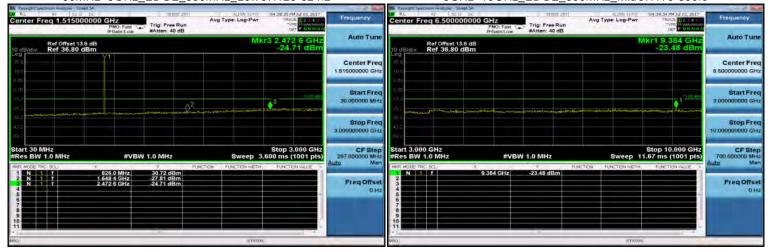

SGS Taiwan Ltd.

Page 154 of 359

3GHz~10GHz\_GSM\_850MHz\_MidCH190-836.6

#### **Emission**

3GHz~10GHz\_GSM\_850MHz\_LowCH128-824.2

30MHz~3GHz\_GSM\_850MHz\_HighCH251-848.8

30MHz~3GHz\_GSM\_850MHz\_MidCH190-836.6

3GHz~10GHz\_GSM\_850MHz\_HighCH251-848.8

Unless otherwise stated the results shown in this test report refer only to the sample(s) tested and such sample(s) are retained for 90 days only.