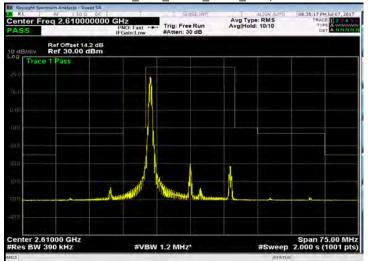

# Band 38\_5M\_QPSK\_LOW\_RB25,0

Band 38\_5M\_QPSK\_MID\_RB25,0

Unless otherwise stated the results shown in this test report refer only to the sample(s) tested and such sample(s) are retained for 90 days only.