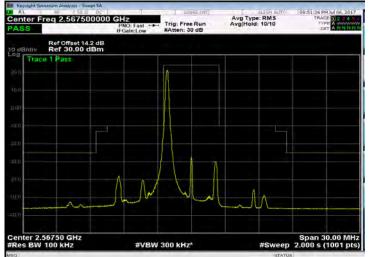

# Band 7\_5M\_QPSK\_HIGH\_RB25,0

Band 7\_5M\_16QAM\_LOW\_RB25,0

Unless otherwise stated the results shown in this test report refer only to the sample(s) tested and such sample(s) are retained for 90 days only. 除非另有說明,此報告結果僅對測試之樣品負責,同時此樣品僅保留90天。本報告未經本公司書面許可,不可部份複製。