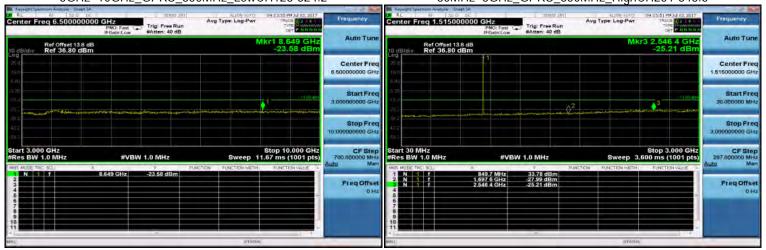

f (886-2) 2298-0488

SGS Taiwan Ltd.

Page 155 of 359

3GHz~10GHz\_GPRS\_850MHz\_MidCH190-836.6

3GHz~10GHz\_GPRS\_850MHz\_LowCH128-824.2

30MHz~3GHz\_GPRS\_850MHz\_HighCH251-848.8

30MHz~3GHz\_GPRS\_850MHz\_MidCH190-836.6

3GHz~10GHz\_GPRS\_850MHz\_HighCH251-848.8

Unless otherwise stated the results shown in this test report refer only to the sample(s) tested and such sample(s) are retained for 90 days only.

除非另有說明,此報告結果僅對測試之樣品負責,同時此樣品僅保留90天。本報告未經本公司書面許可,不可部份複製。