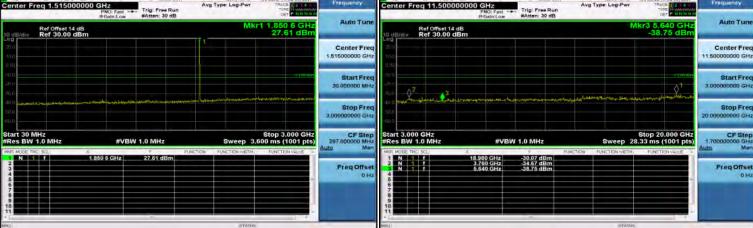

f (886-2) 2298-0488

SGS Taiwan Ltd.

Page 169 of 359

3GHz~10GHz\_Band2\_1\_4MHz\_QPSK\_1\_0\_LowCH18607-1850.7 30MHz~3GHz\_Band2\_1\_4MHz\_QPSK\_1\_0\_HighCH19193-1909.3

30MHz~3GHz\_Band2\_1\_4MHz\_QPSK\_1\_0\_MidCH18900-1880 3GHz~10GHz\_Band2\_1\_4MHz\_QPSK\_1\_0\_HighCH19193-1909.3