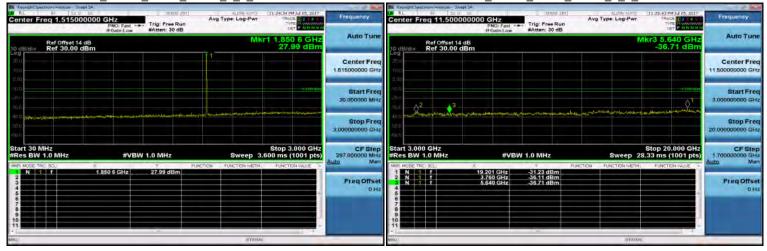

f (886-2) 2298-0488

SGS Taiwan Ltd.

Page 169 of 359

3GHz~10GHz\_Band2\_1\_4MHz\_QPSK\_1\_0\_LowCH18607-1850.7 30MHz~3GHz\_Band2\_1\_4MHz\_QPSK\_1\_0\_HighCH19193-1909.3

30MHz~3GHz\_Band2\_1\_4MHz\_QPSK\_1\_0\_MidCH18900-1880 3GHz~10GHz\_Band2\_1\_4MHz\_QPSK\_1\_0\_HighCH19193-1909.3