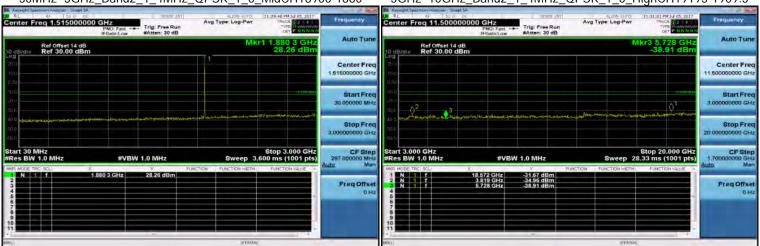

f (886-2) 2298-0488

SGS Taiwan Ltd.

Page 169 of 359

3GHz~10GHz\_Band2\_1\_4MHz\_QPSK\_1\_0\_LowCH18607-1850.7 30MHz~3GHz\_Band2\_1\_4MHz\_QPSK\_1\_0\_HighCH19193-1909.3

30MHz~3GHz\_Band2\_1\_4MHz\_QPSK\_1\_0\_MidCH18900-1880 3GHz~10GHz\_Band2\_1\_4MHz\_QPSK\_1\_0\_HighCH19193-1909.3