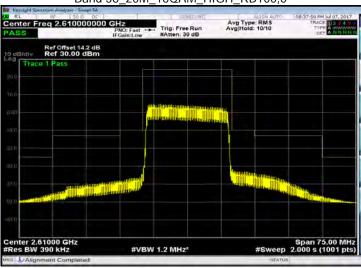

# Band 7\_5M\_QPSK\_HIGH\_RB25,0

Band 7\_5M\_16QAM\_LOW\_RB25,0

Unless otherwise stated the results shown in this test report refer only to the sample(s) tested and such sample(s) are retained for 90 days only. 除非另有說明,此報告結果僅對測試之樣品負責,同時此樣品僅保留90天。本報告未經本公司書面許可,不可部份複製。