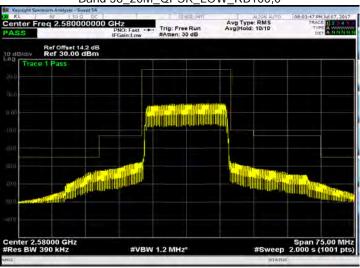

# Band 7\_5M\_QPSK\_HIGH\_RB25,0

Band 7\_5M\_16QAM\_LOW\_RB25,0

Unless otherwise stated the results shown in this test report refer only to the sample(s) tested and such sample(s) are retained for 90 days only. 除非另有說明,此報告結果僅對測試之樣品負責,同時此樣品僅保留90天。本報告未經本公司書面許可,不可部份複製。