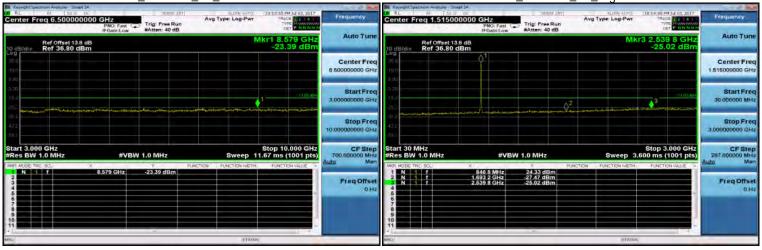

f (886-2) 2298-0488

SGS Taiwan Ltd.

Page 157 of 359

3GHz~10GHz\_GSM\_1900MHz\_MidCH661-1880

3GHz~10GHz\_GSM\_1900MHz\_LowCH512-1850.2

30MHz~3GHz\_GSM\_1900MHz\_HighCH810-1909.8

30MHz~3GHz\_GSM\_1900MHz\_MidCH661-1880

3GHz~10GHz\_GSM\_1900MHz\_HighCH810-1909.8

Unless otherwise stated the results shown in this test report refer only to the sample(s) tested and such sample(s) are retained for 90 days only.

除非另有說明,此報告結果僅對測試之樣品負責,同時此樣品僅保留90天。本報告未經本公司書面許可,不可部份複製。