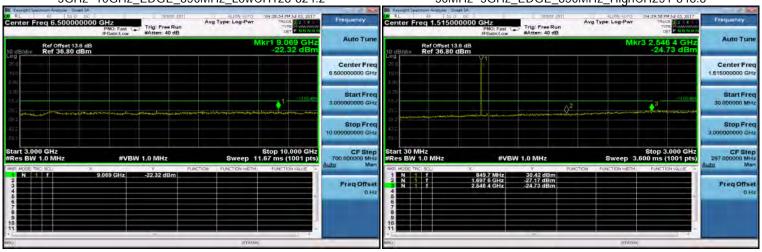

SGS Taiwan Ltd.

Page 156 of 359

30MHz~3GHz\_EDGE\_850MHz\_LowCH128-824.2

3GHz~10GHz\_EDGE\_850MHz\_MidCH190-836.6

3GHz~10GHz\_EDGE\_850MHz\_LowCH128-824.2

30MHz~3GHz\_EDGE\_850MHz\_HighCH251-848.8

30MHz~3GHz\_EDGE\_850MHz\_MidCH190-836.6

3GHz~10GHz\_EDGE\_850MHz\_HighCH251-848.8

Unless otherwise stated the results shown in this test report refer only to the sample(s) tested and such sample(s) are retained for 90 days only.

除非另有說明,此報告結果僅對測試之樣品負責,同時此樣品僅保留90天。本報告未經本公司書面許可,不可部份複製。