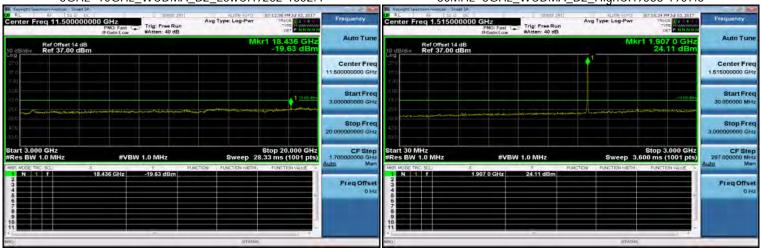

#### 3GHz~10GHz\_WCDMA\_B2\_LowCH9262-1852.4

#### 30MHz~3GHz\_WCDMA\_B2\_HighCH9538-1907.6

#### 30MHz~3GHz\_WCDMA\_B2\_MidCH9400-1880

#### 3GHz~10GHz\_WCDMA\_B2\_HighCH9538-1907.6

Unless otherwise stated the results shown in this test report refer only to the sample(s) tested and such sample(s) are retained for 90 days only.

除非另有說明,此報告結果僅對測試之樣品負責,同時此樣品僅保留90天。本報告未經本公司書面許可,不可部份複製。