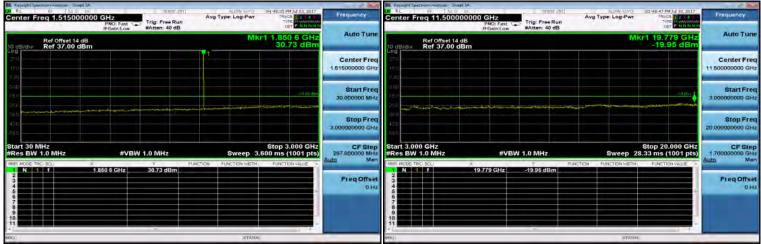

f (886-2) 2298-0488

SGS Taiwan Ltd.

Page 157 of 359

3GHz~10GHz\_GSM\_1900MHz\_MidCH661-1880

3GHz~10GHz\_GSM\_1900MHz\_LowCH512-1850.2

30MHz~3GHz\_GSM\_1900MHz\_HighCH810-1909.8

30MHz~3GHz\_GSM\_1900MHz\_MidCH661-1880

3GHz~10GHz\_GSM\_1900MHz\_HighCH810-1909.8

Unless otherwise stated the results shown in this test report refer only to the sample(s) tested and such sample(s) are retained for 90 days only.

除非另有說明,此報告結果僅對測試之樣品負責,同時此樣品僅保留90天。本報告未經本公司書面許可,不可部份複製。