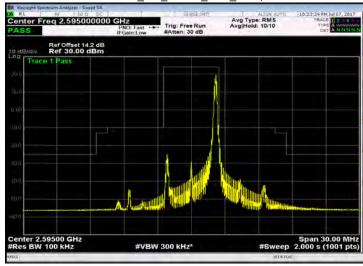

# Band 7\_5M\_QPSK\_HIGH\_RB25,0

Band 7\_5M\_16QAM\_LOW\_RB25,0

Unless otherwise stated the results shown in this test report refer only to the sample(s) tested and such sample(s) are retained for 90 days only. 除非另有說明,此報告結果僅對測試之樣品負責,同時此樣品僅保留90天。本報告未經本公司書面許可,不可部份複製。