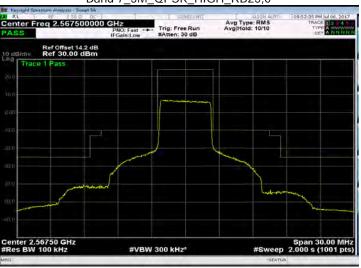

# Band 7\_5M\_QPSK\_HIGH\_RB25,0

Band 7\_5M\_16QAM\_LOW\_RB25,0

Unless otherwise stated the results shown in this test report refer only to the sample(s) tested and such sample(s) are retained for 90 days only. 除非另有說明,此報告結果僅對測試之樣品負責,同時此樣品僅保留90天。本報告未經本公司書面許可,不可部份複製。