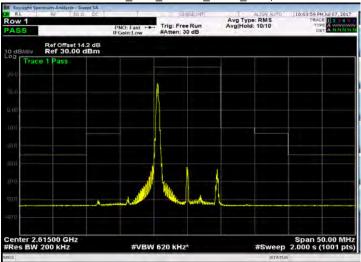

# Band 7\_5M\_16QAM\_MID\_RB25,0

Band 7\_5M\_16QAM\_HIGH\_RB25,0

Unless otherwise stated the results shown in this test report refer only to the sample(s) tested and such sample(s) are retained for 90 days only.