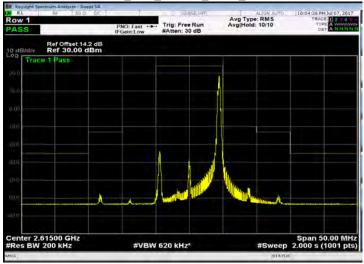

# Band 7\_5M\_16QAM\_MID\_RB25,0

Band 7\_5M\_16QAM\_HIGH\_RB25,0

Unless otherwise stated the results shown in this test report refer only to the sample(s) tested and such sample(s) are retained for 90 days only.