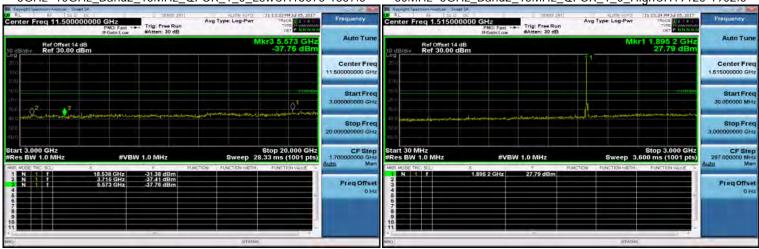

f (886-2) 2298-0488

SGS Taiwan Ltd.

Page 169 of 359

3GHz~10GHz\_Band2\_1\_4MHz\_QPSK\_1\_0\_LowCH18607-1850.7 30MHz~3GHz\_Band2\_1\_4MHz\_QPSK\_1\_0\_HighCH19193-1909.3

30MHz~3GHz\_Band2\_1\_4MHz\_QPSK\_1\_0\_MidCH18900-1880 3GHz~10GHz\_Band2\_1\_4MHz\_QPSK\_1\_0\_HighCH19193-1909.3