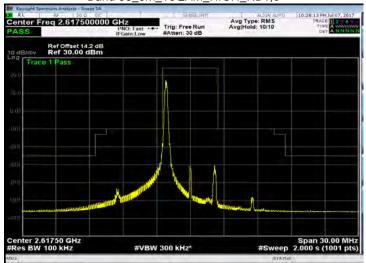

# Band 7\_5M\_QPSK\_HIGH\_RB25,0

Band 7\_5M\_16QAM\_LOW\_RB25,0

Unless otherwise stated the results shown in this test report refer only to the sample(s) tested and such sample(s) are retained for 90 days only. 除非另有說明,此報告結果僅對測試之樣品負責,同時此樣品僅保留90天。本報告未經本公司書面許可,不可部份複製。