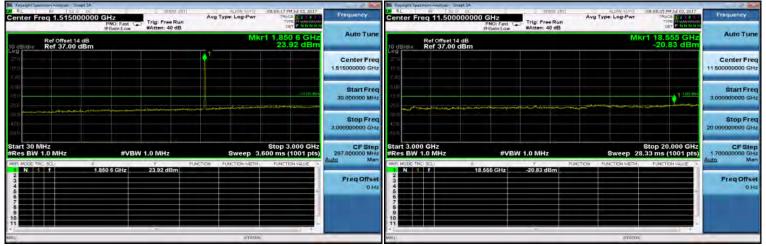

#### 3GHz~10GHz\_WCDMA\_B2\_LowCH9262-1852.4

#### 30MHz~3GHz\_WCDMA\_B2\_HighCH9538-1907.6

#### 30MHz~3GHz\_WCDMA\_B2\_MidCH9400-1880

#### 3GHz~10GHz\_WCDMA\_B2\_HighCH9538-1907.6

Unless otherwise stated the results shown in this test report refer only to the sample(s) tested and such sample(s) are retained for 90 days only.

除非另有說明,此報告結果僅對測試之樣品負責,同時此樣品僅保留90天。本報告未經本公司書面許可,不可部份複製。