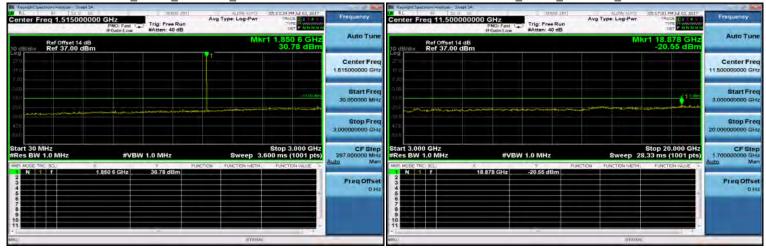

f (886-2) 2298-0488

SGS Taiwan Ltd.

Page 157 of 359

3GHz~10GHz\_GSM\_1900MHz\_MidCH661-1880

3GHz~10GHz\_GSM\_1900MHz\_LowCH512-1850.2

30MHz~3GHz\_GSM\_1900MHz\_HighCH810-1909.8

30MHz~3GHz\_GSM\_1900MHz\_MidCH661-1880

3GHz~10GHz\_GSM\_1900MHz\_HighCH810-1909.8

Unless otherwise stated the results shown in this test report refer only to the sample(s) tested and such sample(s) are retained for 90 days only.

除非另有說明,此報告結果僅對測試之樣品負責,同時此樣品僅保留90天。本報告未經本公司書面許可,不可部份複製。