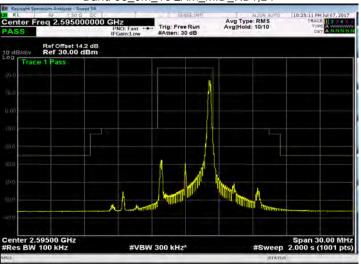

# Band 7\_5M\_QPSK\_HIGH\_RB25,0

Band 7\_5M\_16QAM\_LOW\_RB25,0

Unless otherwise stated the results shown in this test report refer only to the sample(s) tested and such sample(s) are retained for 90 days only. 除非另有說明,此報告結果僅對測試之樣品負責,同時此樣品僅保留90天。本報告未經本公司書面許可,不可部份複製。