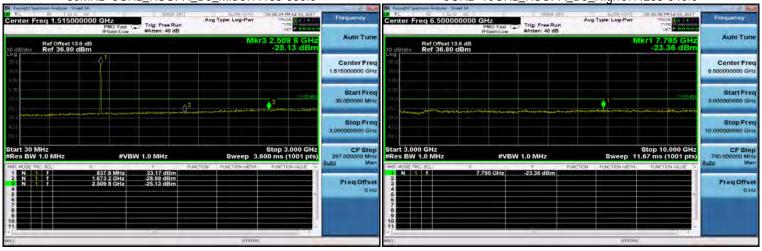

f (886-2) 2298-0488

SGS Taiwan Ltd.

Page 163 of 359

3GHz~10GHz\_WCDMA\_B4\_MidCH1413-1732.6

3GHz~10GHz\_WCDMA\_B4\_LowCH1312-1712.4

30MHz~3GHz\_WCDMA\_B4\_HighCH1513-1752.6

30MHz~3GHz\_WCDMA\_B4\_MidCH1413-1732.6