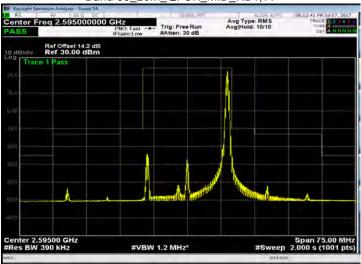

# Band 7\_5M\_QPSK\_HIGH\_RB25,0

Band 7\_5M\_16QAM\_LOW\_RB25,0

Unless otherwise stated the results shown in this test report refer only to the sample(s) tested and such sample(s) are retained for 90 days only. 除非另有說明,此報告結果僅對測試之樣品負責,同時此樣品僅保留90天。本報告未經本公司書面許可,不可部份複製。