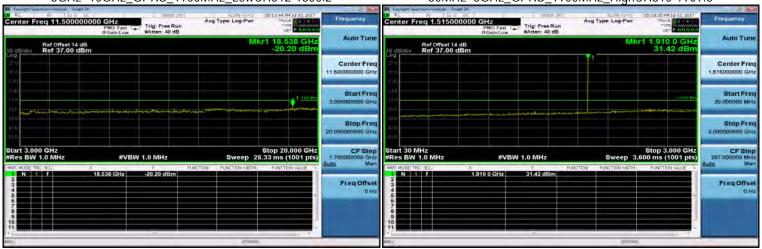

f (886-2) 2298-0488

SGS Taiwan Ltd.

Page 157 of 359

3GHz~10GHz\_GSM\_1900MHz\_MidCH661-1880

3GHz~10GHz\_GSM\_1900MHz\_LowCH512-1850.2

30MHz~3GHz\_GSM\_1900MHz\_HighCH810-1909.8

30MHz~3GHz\_GSM\_1900MHz\_MidCH661-1880

3GHz~10GHz\_GSM\_1900MHz\_HighCH810-1909.8

Unless otherwise stated the results shown in this test report refer only to the sample(s) tested and such sample(s) are retained for 90 days only.

除非另有說明,此報告結果僅對測試之樣品負責,同時此樣品僅保留90天。本報告未經本公司書面許可,不可部份複製。