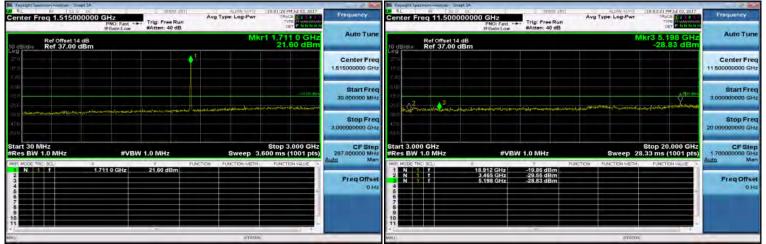

#### 3GHz~10GHz\_WCDMA\_B2\_LowCH9262-1852.4

#### 30MHz~3GHz\_WCDMA\_B2\_HighCH9538-1907.6

#### 30MHz~3GHz\_WCDMA\_B2\_MidCH9400-1880

#### 3GHz~10GHz\_WCDMA\_B2\_HighCH9538-1907.6

Unless otherwise stated the results shown in this test report refer only to the sample(s) tested and such sample(s) are retained for 90 days only.

除非另有說明,此報告結果僅對測試之樣品負責,同時此樣品僅保留90天。本報告未經本公司書面許可,不可部份複製。