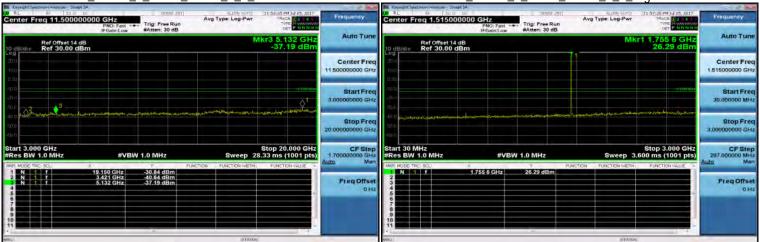

SGS Taiwan Ltd.

Page 133 of 359

Band 7\_10M\_QPSK\_LOW\_RB1,0

## Band 7\_10M\_QPSK\_LOW\_RB1,49

Band 7 10M QPSK MID RB1,49

# Band 7\_10M\_QPSK\_LOW\_RB50,0

Band 7\_10M\_QPSK\_MID\_RB50,0

Unless otherwise stated the results shown in this test report refer only to the sample(s) tested and such sample(s) are retained for 90 days only.