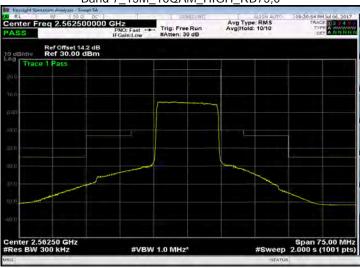

# Band 7\_5M\_16QAM\_MID\_RB25,0

Band 7\_5M\_16QAM\_HIGH\_RB25,0

Unless otherwise stated the results shown in this test report refer only to the sample(s) tested and such sample(s) are retained for 90 days only.