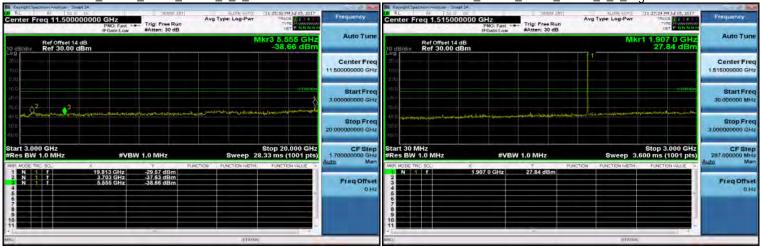

f (886-2) 2298-0488

SGS Taiwan Ltd.

Page 169 of 359

3GHz~10GHz\_Band2\_1\_4MHz\_QPSK\_1\_0\_LowCH18607-1850.7 30MHz~3GHz\_Band2\_1\_4MHz\_QPSK\_1\_0\_HighCH19193-1909.3

30MHz~3GHz\_Band2\_1\_4MHz\_QPSK\_1\_0\_MidCH18900-1880 3GHz~10GHz\_Band2\_1\_4MHz\_QPSK\_1\_0\_HighCH19193-1909.3