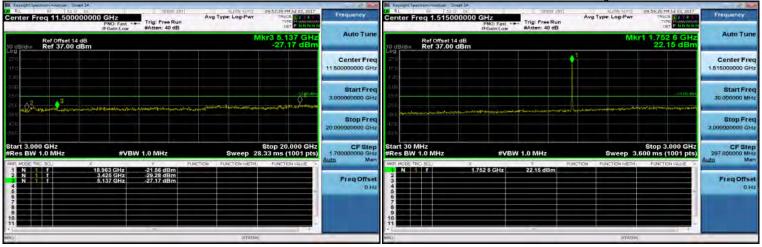

#### 3GHz~10GHz\_WCDMA\_B2\_LowCH9262-1852.4

#### 30MHz~3GHz\_WCDMA\_B2\_HighCH9538-1907.6

#### 30MHz~3GHz\_WCDMA\_B2\_MidCH9400-1880

#### 3GHz~10GHz\_WCDMA\_B2\_HighCH9538-1907.6

Unless otherwise stated the results shown in this test report refer only to the sample(s) tested and such sample(s) are retained for 90 days only.

除非另有說明,此報告結果僅對測試之樣品負責,同時此樣品僅保留90天。本報告未經本公司書面許可,不可部份複製。