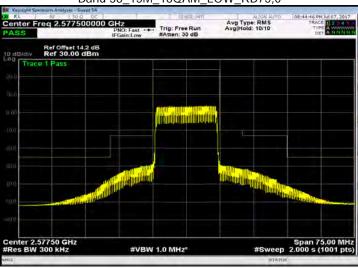

# Band 38\_10M\_16QAM\_MID\_RB1,49

Band 38\_10M\_16QAM\_HIGH\_RB1,49

Band 38\_10M\_16QAM\_MID\_RB50,0

Band 38\_10M\_16QAM\_HIGH\_RB50,0

Unless otherwise stated the results shown in this test report refer only to the sample(s) tested and such sample(s) are retained for 90 days only. 除非另有說明,此報告結果僅對測試之樣品負責,同時此樣品僅保留90天。本報告未經本公司書面許可,不可部份複製。