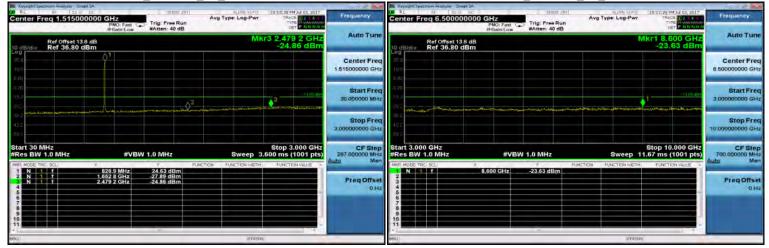

f (886-2) 2298-0488

SGS Taiwan Ltd.

Page 157 of 359

3GHz~10GHz\_GSM\_1900MHz\_MidCH661-1880

3GHz~10GHz\_GSM\_1900MHz\_LowCH512-1850.2

30MHz~3GHz\_GSM\_1900MHz\_HighCH810-1909.8

30MHz~3GHz\_GSM\_1900MHz\_MidCH661-1880

3GHz~10GHz\_GSM\_1900MHz\_HighCH810-1909.8

Unless otherwise stated the results shown in this test report refer only to the sample(s) tested and such sample(s) are retained for 90 days only.

除非另有說明,此報告結果僅對測試之樣品負責,同時此樣品僅保留90天。本報告未經本公司書面許可,不可部份複製。