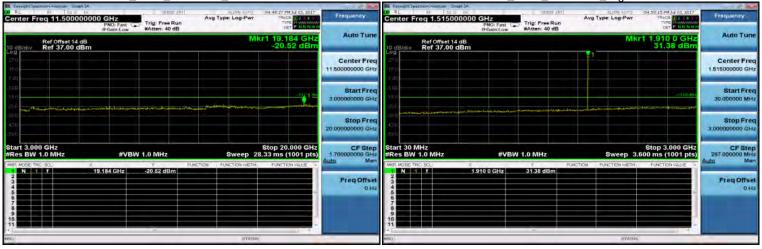

f (886-2) 2298-0488

SGS Taiwan Ltd.

Page 157 of 359

3GHz~10GHz\_GSM\_1900MHz\_MidCH661-1880

3GHz~10GHz\_GSM\_1900MHz\_LowCH512-1850.2

30MHz~3GHz\_GSM\_1900MHz\_HighCH810-1909.8

30MHz~3GHz\_GSM\_1900MHz\_MidCH661-1880

3GHz~10GHz\_GSM\_1900MHz\_HighCH810-1909.8

Unless otherwise stated the results shown in this test report refer only to the sample(s) tested and such sample(s) are retained for 90 days only.

除非另有說明,此報告結果僅對測試之樣品負責,同時此樣品僅保留90天。本報告未經本公司書面許可,不可部份複製。