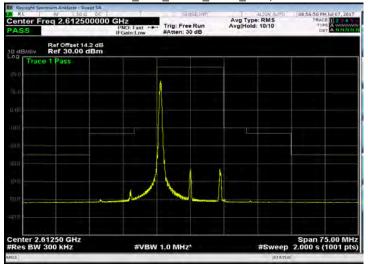

# Band 38\_5M\_QPSK\_LOW\_RB25,0

Band 38\_5M\_QPSK\_MID\_RB25,0

Unless otherwise stated the results shown in this test report refer only to the sample(s) tested and such sample(s) are retained for 90 days only.