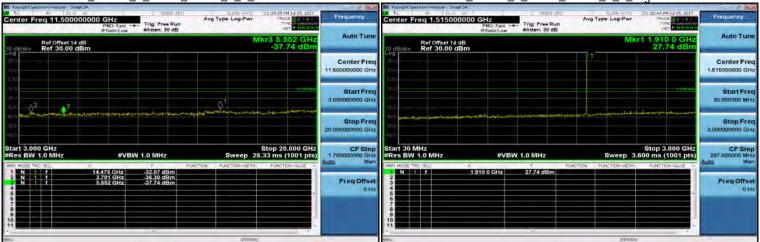

f (886-2) 2298-0488

SGS Taiwan Ltd.

Page 169 of 359

3GHz~10GHz\_Band2\_1\_4MHz\_QPSK\_1\_0\_LowCH18607-1850.7 30MHz~3GHz\_Band2\_1\_4MHz\_QPSK\_1\_0\_HighCH19193-1909.3

30MHz~3GHz\_Band2\_1\_4MHz\_QPSK\_1\_0\_MidCH18900-1880 3GHz~10GHz\_Band2\_1\_4MHz\_QPSK\_1\_0\_HighCH19193-1909.3