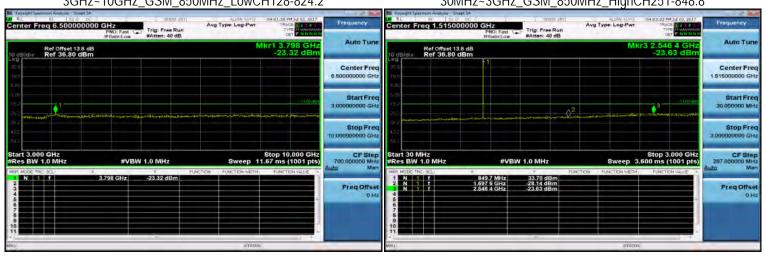

SGS Taiwan Ltd.

Page 154 of 359

3GHz~10GHz\_GSM\_850MHz\_MidCH190-836.6

#### **Emission**

3GHz~10GHz\_GSM\_850MHz\_LowCH128-824.2

30MHz~3GHz\_GSM\_850MHz\_HighCH251-848.8

30MHz~3GHz\_GSM\_850MHz\_MidCH190-836.6

3GHz~10GHz\_GSM\_850MHz\_HighCH251-848.8

Unless otherwise stated the results shown in this test report refer only to the sample(s) tested and such sample(s) are retained for 90 days only.