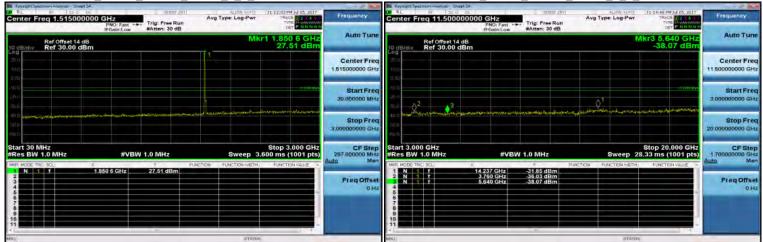

f (886-2) 2298-0488

SGS Taiwan Ltd.

Page 169 of 359

3GHz~10GHz\_Band2\_1\_4MHz\_QPSK\_1\_0\_LowCH18607-1850.7 30MHz~3GHz\_Band2\_1\_4MHz\_QPSK\_1\_0\_HighCH19193-1909.3

30MHz~3GHz\_Band2\_1\_4MHz\_QPSK\_1\_0\_MidCH18900-1880 3GHz~10GHz\_Band2\_1\_4MHz\_QPSK\_1\_0\_HighCH19193-1909.3