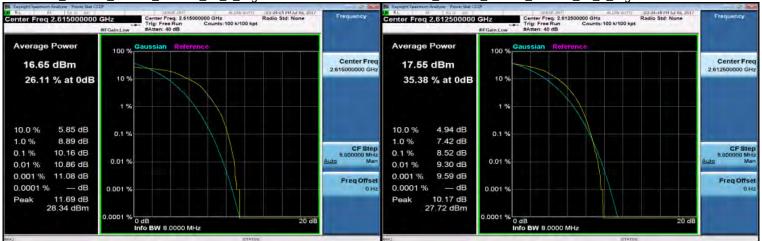

# HSDPA B2 LowCH9262-1852.4

#### WCDMA B2 MidCH9400-1880

#### HSDPA B2 MidCH9400-1880

# HSDPA\_B2\_HighCH9538-1907.6

Unless otherwise stated the results shown in this test report refer only to the sample(s) tested and such sample(s) are retained for 90 days only. 除非另有說明,此報告結果僅對測試之樣品負責,同時此樣品僅保留90天。本報告未經本公司書面許可,不可部份複製。