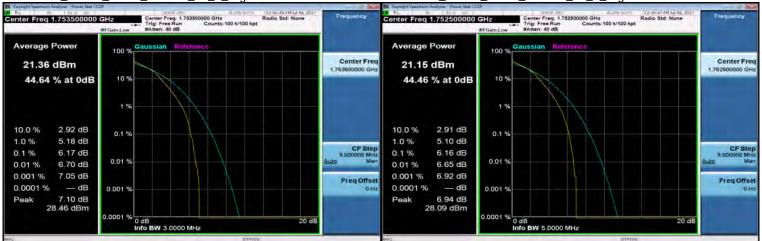

SGS Taiwan Ltd.

Page 294 of 309

LTE Band4 3MHz 16QAM 15 0 LowCH19965-1711.5

LTE Band4 5MHz 16QAM 25 0 LowCH19975-1712.5

LTE Band4 3MHz 16QAM 15 0 MidCH20175-1732.5

LTE Band4 5MHz 16QAM 25 0 MidCH20175-1732.5

LTE\_Band4\_3MHz\_16QAM\_15\_0\_HighCH20385-1753.5

LTE\_Band4\_5MHz\_16QAM\_25\_0\_HighCH20375-1752.5

Unless otherwise stated the results shown in this test report refer only to the sample(s) tested and such sample(s) are retained for 90 days only.