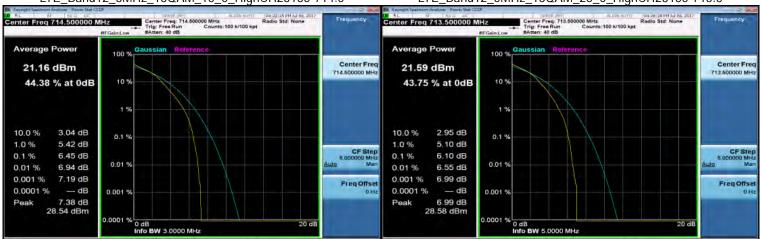

# LTE Band2 1 4MHz 16QAM 6 0 LowCH18607-1850.7

# LTE\_Band2\_1\_4MHz\_16QAM\_6\_0\_MidCH18900-1880

# LTE\_Band2\_1\_4MHz\_16QAM\_6\_0\_HighCH19193-1909.3

Unless otherwise stated the results shown in this test report refer only to the sample(s) tested and such sample(s) are retained for 90 days only.