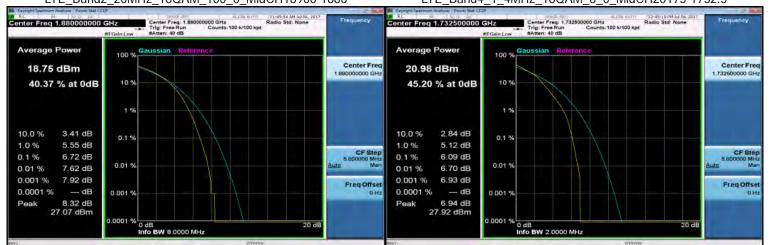

f (886-2) 2298-0488

SGS Taiwan Ltd.

Page 293 of 309

LTE Band2 20MHz 16QAM 100 0 LowCH18700-1860

LTE Band4 1 4MHz 16QAM 6 0 LowCH19957-1710.7

LTE\_Band2\_20MHz\_16QAM\_100\_0\_MidCH18900-1880

LTE Band4 1 4MHz 16QAM 6 0 MidCH20175-1732.5

LTE Band2 20MHz 16QAM 100 0 HighCH19100-1900

LTE\_Band4\_1\_4MHz\_16QAM\_6\_0\_HighCH20393-1754.3

Unless otherwise stated the results shown in this test report refer only to the sample(s) tested and such sample(s) are retained for 90 days only.

SGS Taiwan Ltd.

Page 294 of 309

LTE Band4 3MHz 16QAM 15 0 LowCH19965-1711.5

LTE Band4 5MHz 16QAM 25 0 LowCH19975-1712.5

LTE Band4 3MHz 16QAM 15 0 MidCH20175-1732.5

LTE Band4 5MHz 16QAM 25 0 MidCH20175-1732.5