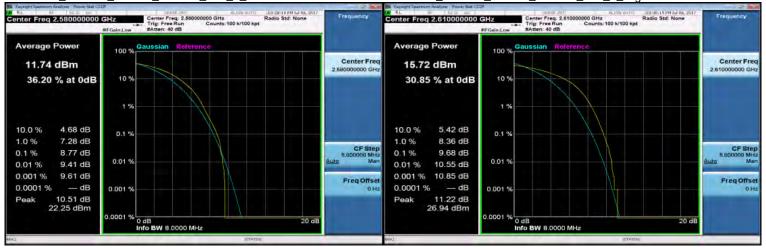

# HSDPA B2 LowCH9262-1852.4

#### WCDMA B2 MidCH9400-1880

#### HSDPA B2 MidCH9400-1880

# HSDPA\_B2\_HighCH9538-1907.6

Unless otherwise stated the results shown in this test report refer only to the sample(s) tested and such sample(s) are retained for 90 days only. 除非另有說明,此報告結果僅對測試之樣品負責,同時此樣品僅保留90天。本報告未經本公司書面許可,不可部份複製。