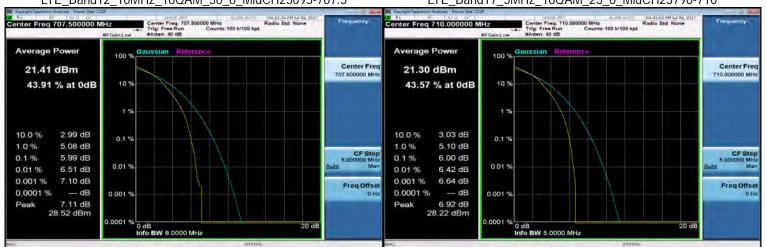

SGS Taiwan Ltd.

Page 292 of 309

LTE Band2 10MHz 16QAM 50 0 LowCH18650-1855

LTE Band2 15MHz 16QAM 75 0 LowCH18675-1857.5

# LTE Band2 10MHz 16QAM 50 0 MidCH18900-1880

#### LTE Band2 15MHz 16QAM 75 0 MidCH18900-1880

# LTE\_Band2\_15MHz\_16QAM\_75\_0\_HighCH19125-1902.5

Unless otherwise stated the results shown in this test report refer only to the sample(s) tested and such sample(s) are retained for 90 days only.

除非另有說明,此報告結果僅對測試之樣品負責,同時此樣品僅保留90天。本報告未經本公司書面許可,不可部份複製。