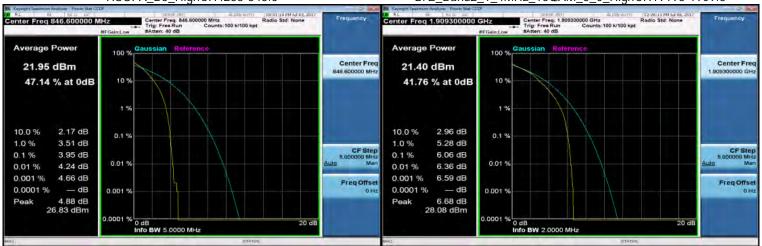

#### HSDPA B5 HighCH4233-846.6

Unless otherwise stated the results shown in this test report refer only to the sample(s) tested and such sample(s) are retained for 90 days only.

除非另有說明,此報告結果僅對測試之樣品負責,同時此樣品僅保留90天。本報告未經本公司書面許可,不可部份複製。

#### HSUPA B5 MidCH4183-836.6

# HSUPA\_B5\_HighCH4233-846.6

# LTE\_Band2\_1\_4MHz\_16QAM\_6\_0\_HighCH19193-1909.3

Unless otherwise stated the results shown in this test report refer only to the sample(s) tested and such sample(s) are retained for 90 days only.