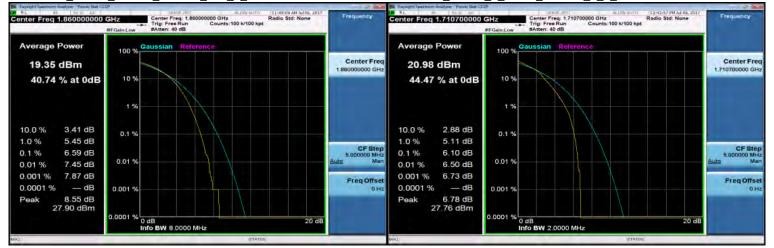

f (886-2) 2298-0488

SGS Taiwan Ltd.

Page 293 of 309

LTE Band2 20MHz 16QAM 100 0 LowCH18700-1860

LTE Band4 1 4MHz 16QAM 6 0 LowCH19957-1710.7

LTE\_Band2\_20MHz\_16QAM\_100\_0\_MidCH18900-1880

LTE Band4 1 4MHz 16QAM 6 0 MidCH20175-1732.5

LTE Band2 20MHz 16QAM 100 0 HighCH19100-1900

LTE\_Band4\_1\_4MHz\_16QAM\_6\_0\_HighCH20393-1754.3

Unless otherwise stated the results shown in this test report refer only to the sample(s) tested and such sample(s) are retained for 90 days only.