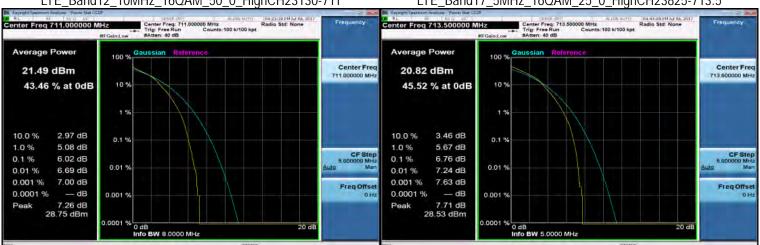

SGS Taiwan Ltd.

Page 301 of 309

LTE Band17\_10MHz\_16QAM\_50\_0\_LowCH23780-709

LTE Band38 5MHz 16QAM 25 0 LowCH37775-2572.5

# LTE Band17\_10MHz\_16QAM\_50\_0\_MidCH23790-710