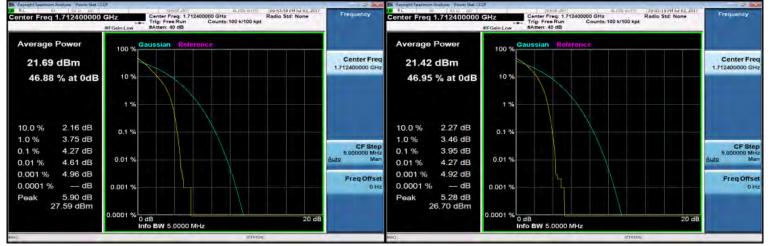

SGS Taiwan Ltd.

Page 287 of 309

HSUPA B2 LowCH9262-1852.4

WCDMA B4 LowCH1312-1712.4

HSUPA B2 MidCH9400-1880

WCDMA B4 MidCH1413-1732.6

HSUPA\_B2\_HighCH9538-1907.6

WCDMA\_B4\_HighCH1513-1752.6 ter Freg 1,907600000 GHz nter Freg 1,752600000 GHz Average Power Average Power Center Freq Center Free 23.11 dBm 21.97 dBm 47.92 % at 0dB 10% 52.42 % at 0dB 10 10.0 % 2.25 dB 10.0 % 1.0 % 3.16 dB 1.0 % 2.77 dB 3.54 dB 3.33 dB 0.1% 0.1% 0.01 % 0.01 % 0.01 % 3.79 dB 0.01 % 3.62 dB 4.04 dB 0.001 % 3.72 dB 0.001% Freq Offset Freq Offse 0.0001 % -- dB 0.001 % 0.0001 % - dB 0.001 % 4.41 dB 26.38 dBm 3.72 dB 26.83 dBm 0.0001 %