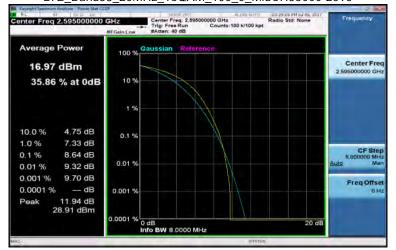

# HSDPA B2 LowCH9262-1852.4

#### WCDMA B2 MidCH9400-1880

#### HSDPA B2 MidCH9400-1880

# HSDPA\_B2\_HighCH9538-1907.6

Unless otherwise stated the results shown in this test report refer only to the sample(s) tested and such sample(s) are retained for 90 days only. 除非另有說明,此報告結果僅對測試之樣品負責,同時此樣品僅保留90天。本報告未經本公司書面許可,不可部份複製。