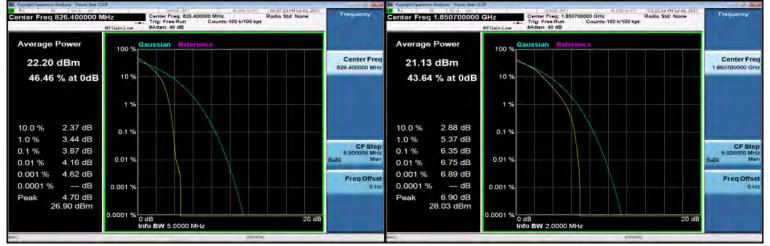

# HSDPA B5 LowCH4132-826.4

#### WCDMA B5 MidCH4183-836.6

# HSDPA B5 MidCH4183-836.6

#### HSDPA B5 HighCH4233-846.6

Unless otherwise stated the results shown in this test report refer only to the sample(s) tested and such sample(s) are retained for 90 days only.

除非另有說明,此報告結果僅對測試之樣品負責,同時此樣品僅保留90天。本報告未經本公司書面許可,不可部份複製。