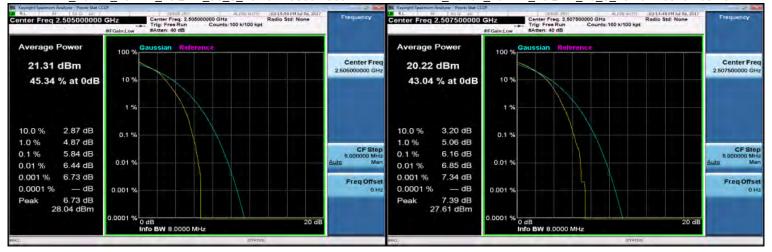

#### LTE Band7 5MHz 16QAM 25 0 MidCH21100-2535

LTE Band4 20MHz 16QAM 100 0 HighCH20300-1745

Unless otherwise stated the results shown in this test report refer only to the sample(s) tested and such sample(s) are retained for 90 days only.