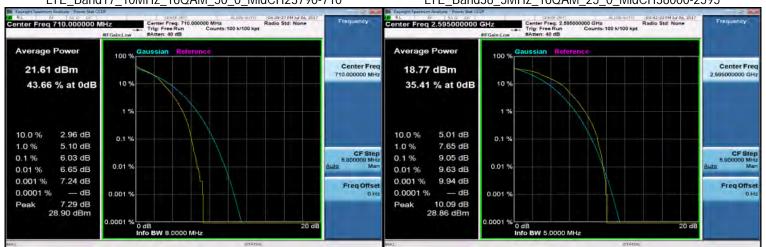

SGS Taiwan Ltd.

Page 300 of 309

LTE Band12 10MHz 16QAM 50 0 LowCH23060-704

LTE Band17 5MHz 16QAM 25 0 LowCH23755-706.5

# LTE Band12 10MHz 16QAM 50 0 MidCH23095-707.5

SGS Taiwan Ltd.

Page 301 of 309

LTE Band17\_10MHz\_16QAM\_50\_0\_LowCH23780-709

LTE Band38 5MHz 16QAM 25 0 LowCH37775-2572.5

#### LTE Band38 5MHz 16QAM 25 0 MidCH38000-2595