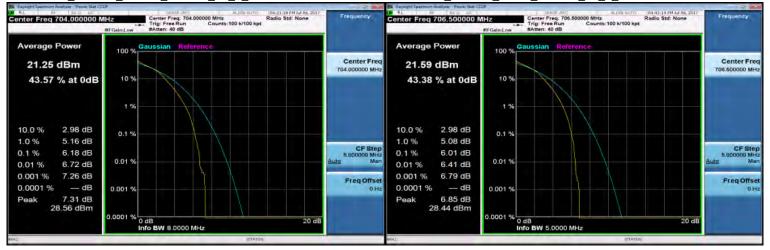

SGS Taiwan Ltd.

Page 291 of 309

LTE Band2 3MHz 16QAM 15 0 LowCH18615-1851.5

LTE Band2 5MHz 16QAM 25 0 LowCH18625-1852.5

#### LTE Band2 3MHz 16QAM 15 0 MidCH18900-1880

# LTE Band2 5MHz 16QAM 25 0 MidCH18900-1880

# LTE\_Band2\_5MHz\_16QAM\_25\_0\_HighCH19175-1907.5

Unless otherwise stated the results shown in this test report refer only to the sample(s) tested and such sample(s) are retained for 90 days only.

t (886-2) 2299-3279