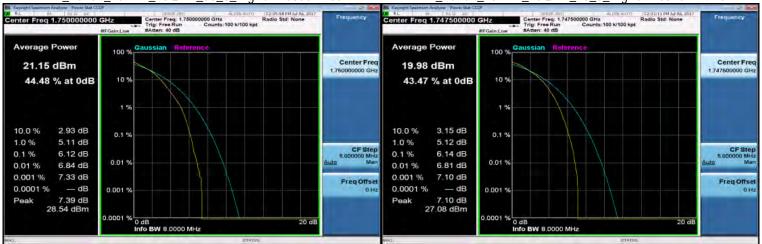

# LTE Band2 10MHz 16QAM 50 0 MidCH18900-1880

#### LTE Band2 15MHz 16QAM 75 0 MidCH18900-1880

# LTE\_Band2\_15MHz\_16QAM\_75\_0\_HighCH19125-1902.5

Unless otherwise stated the results shown in this test report refer only to the sample(s) tested and such sample(s) are retained for 90 days only.

除非另有說明,此報告結果僅對測試之樣品負責,同時此樣品僅保留90天。本報告未經本公司書面許可,不可部份複製。