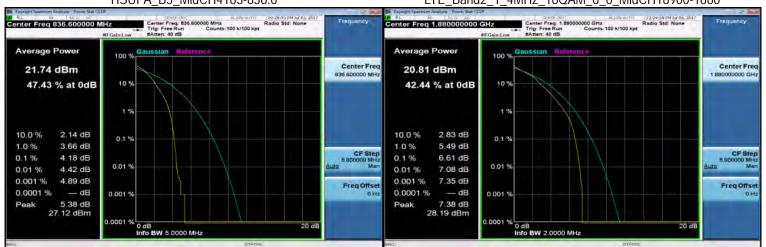

# HSDPA B5 MidCH4183-836.6

#### HSDPA B5 HighCH4233-846.6

Unless otherwise stated the results shown in this test report refer only to the sample(s) tested and such sample(s) are retained for 90 days only.

除非另有說明,此報告結果僅對測試之樣品負責,同時此樣品僅保留90天。本報告未經本公司書面許可,不可部份複製。

#### HSUPA B5 MidCH4183-836.6

# HSUPA\_B5\_HighCH4233-846.6