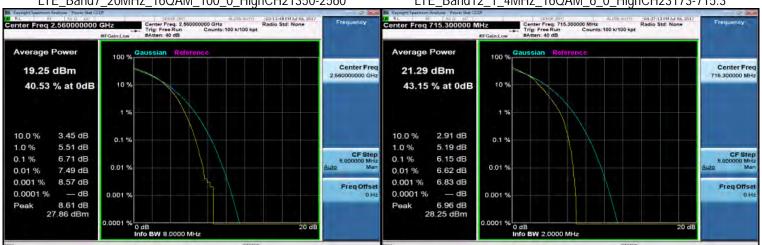

SGS Taiwan Ltd.

Page 299 of 309

LTE Band12 3MHz 16QAM 15 0 LowCH23025-700.5

LTE Band12 5MHz 16QAM 25 0 LowCH23035-701.5

LTE\_Band12\_3MHz\_16QAM\_15\_0\_MidCH23095-707.5

LTE\_Band12\_5MHz\_16QAM\_25\_0\_MidCH23095-707.5