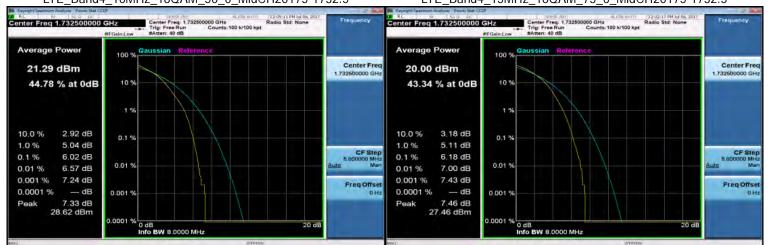

#### LTE Band2 3MHz 16QAM 15 0 MidCH18900-1880

# LTE Band2 5MHz 16QAM 25 0 MidCH18900-1880

# LTE\_Band2\_5MHz\_16QAM\_25\_0\_HighCH19175-1907.5

Unless otherwise stated the results shown in this test report refer only to the sample(s) tested and such sample(s) are retained for 90 days only.

t (886-2) 2299-3279