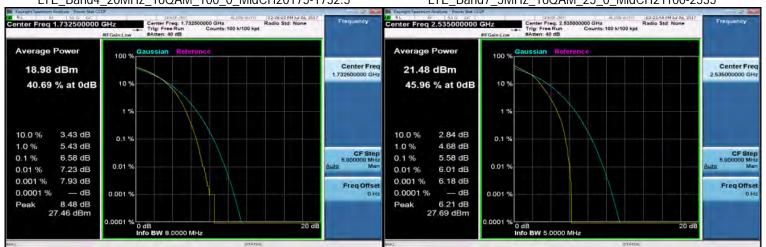

# LTE Band4 20MHz 16QAM 100 0 MidCH20175-1732.5

#### LTE Band7 5MHz 16QAM 25 0 MidCH21100-2535

LTE Band4 20MHz 16QAM 100 0 HighCH20300-1745

Unless otherwise stated the results shown in this test report refer only to the sample(s) tested and such sample(s) are retained for 90 days only.