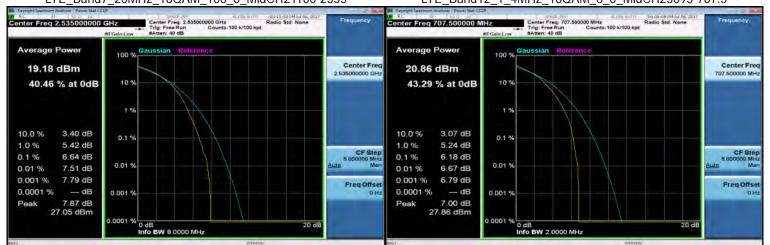

SGS Taiwan Ltd.

Page 298 of 309

LTE Band7 20MHz 16QAM 100 0 LowCH20850-2510

LTE Band12 1 4MHz 16QAM 6 0 LowCH23017-699.7

LTE Band7 20MHz 16QAM 100 0 MidCH21100-2535

LTE\_Band12\_1\_4MHz\_16QAM\_6\_0\_MidCH23095-707.5