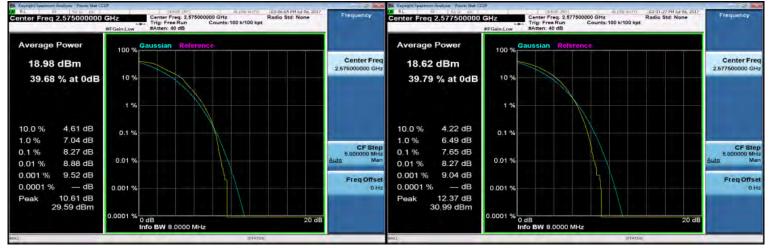

#### LTE Band38 5MHz 16QAM 25 0 MidCH38000-2595

# LTE\_Band38\_5MHz\_16QAM\_25\_0\_HighCH38225-2617.5

Unless otherwise stated the results shown in this test report refer only to the sample(s) tested and such sample(s) are retained for 90 days only.

除非另有說明,此報告結果僅對測試之樣品負責,同時此樣品僅保留90天。本報告未經本公司書面許可,不可部份複製。