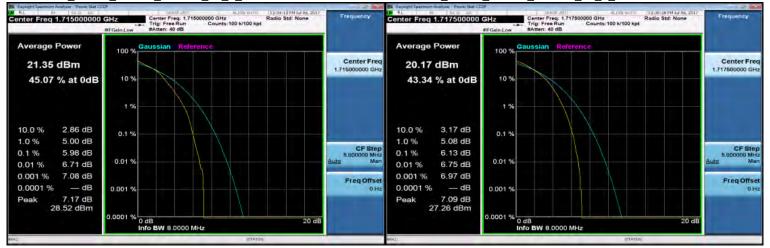

# LTE Band2 1 4MHz 16QAM 6 0 LowCH18607-1850.7

# LTE\_Band2\_1\_4MHz\_16QAM\_6\_0\_MidCH18900-1880

# LTE\_Band2\_1\_4MHz\_16QAM\_6\_0\_HighCH19193-1909.3

Unless otherwise stated the results shown in this test report refer only to the sample(s) tested and such sample(s) are retained for 90 days only.