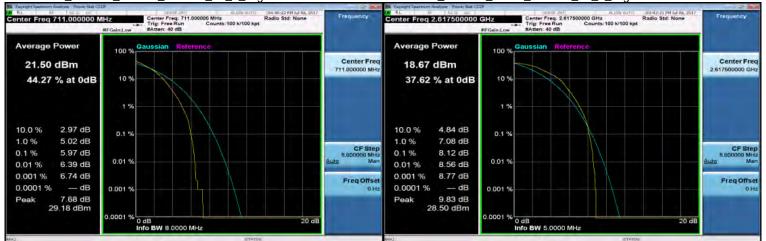

#### LTE Band38 5MHz 16QAM 25 0 MidCH38000-2595

# LTE\_Band38\_5MHz\_16QAM\_25\_0\_HighCH38225-2617.5

Unless otherwise stated the results shown in this test report refer only to the sample(s) tested and such sample(s) are retained for 90 days only.

除非另有說明,此報告結果僅對測試之樣品負責,同時此樣品僅保留90天。本報告未經本公司書面許可,不可部份複製。