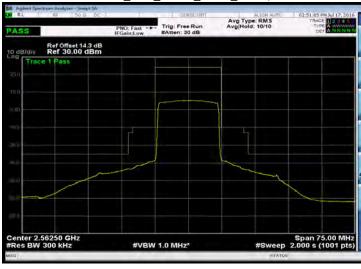

f (886-2) 2298-0488

SGS Taiwan Ltd.

Page 127 of 309

Band 7\_20M\_QPSK\_LOW\_RB1,0

# Band 7\_20M\_QPSK\_LOW\_RB1,99

Band 7 20M QPSK MID RB1,99