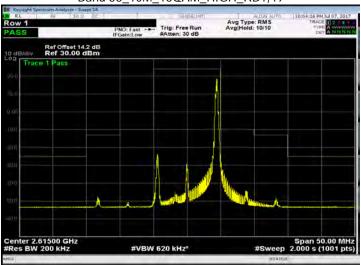

# Band 7\_15M\_QPSK\_LOW\_RB75,0

Band 7\_15M\_QPSK\_MID\_RB75,0

Unless otherwise stated the results shown in this test report refer only to the sample(s) tested and such sample(s) are retained for 90 days only. 除非另有說明,此報告結果僅對測試之樣品負責,同時此樣品僅保留90天。本報告未經本公司書面許可,不可部份複製。