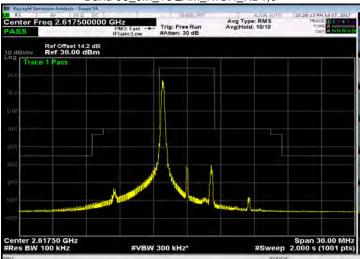

#### Band 7\_15M\_QPSK\_MID\_RB1,0

# Band 7\_15M\_QPSK\_LOW\_RB1,74

Band 7 15M QPSK MID RB1,74