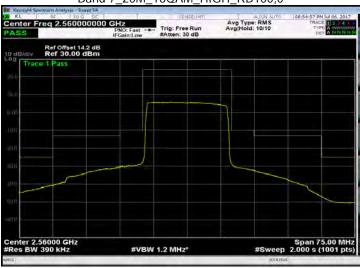

# Band 7\_15M\_QPSK\_LOW\_RB75,0

Band 7\_15M\_QPSK\_MID\_RB75,0

Unless otherwise stated the results shown in this test report refer only to the sample(s) tested and such sample(s) are retained for 90 days only. 除非另有說明,此報告結果僅對測試之樣品負責,同時此樣品僅保留90天。本報告未經本公司書面許可,不可部份複製。