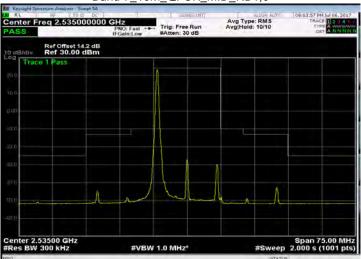

## Band 7\_15M\_QPSK\_HIGH\_RB75,0

Band 7\_15M\_16QAM\_LOW\_RB75,0

Unless otherwise stated the results shown in this test report refer only to the sample(s) tested and such sample(s) are retained for 90 days only. 除非另有說明,此報告結果僅對測試之樣品負責,同時此樣品僅保留90天。本報告未經本公司書面許可,不可部份複製。