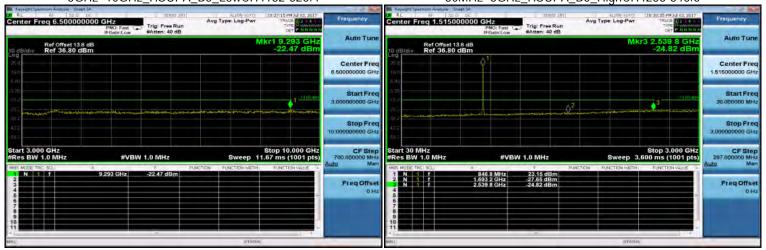

#### 3GHz~10GHz\_HSUPA\_B5\_LowCH4132-826.4

# 30MHz~3GHz\_HSUPA\_B5\_HighCH4233-846.6

# 30MHz~3GHz\_HSUPA\_B5\_MidCH4183-836.6

#### 3GHz~10GHz\_HSUPA\_B5\_HighCH4233-846.6

Unless otherwise stated the results shown in this test report refer only to the sample(s) tested and such sample(s) are retained for 90 days only.

除非另有說明,此報告結果僅對測試之樣品負責,同時此樣品僅保留90天。本報告未經本公司書面許可,不可部份複製。