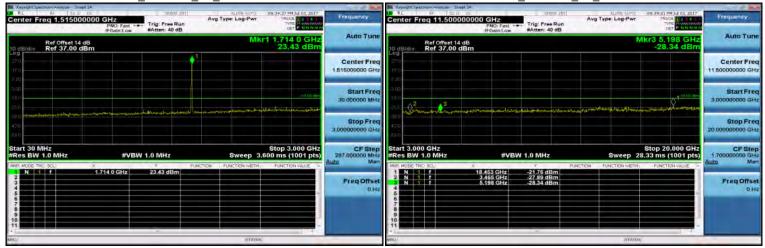

f (886-2) 2298-0488

SGS Taiwan Ltd.

Page 151 of 309

3GHz~10GHz\_WCDMA\_B4\_MidCH1413-1732.6

3GHz~10GHz\_WCDMA\_B4\_LowCH1312-1712.4

30MHz~3GHz\_WCDMA\_B4\_HighCH1513-1752.6

30MHz~3GHz\_WCDMA\_B4\_MidCH1413-1732.6

#### 3GHz~10GHz\_WCDMA\_B4\_HighCH1513-1752.6

Unless otherwise stated the results shown in this test report refer only to the sample(s) tested and such sample(s) are retained for 90 days only.

除非另有說明,此報告結果僅對測試之樣品負責,同時此樣品僅保留90天。本報告未經本公司書面許可,不可部份複製。