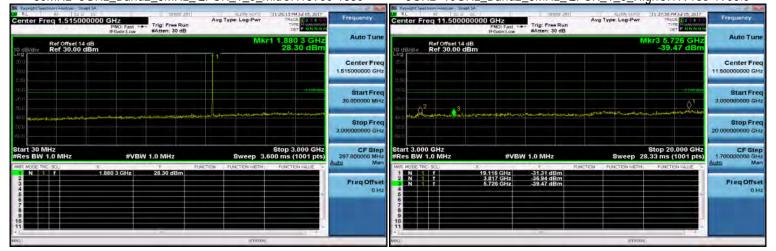

# 30MHz~3GHz\_Band2\_5MHz\_QPSK\_1\_0\_HighCH19175-1907.5

30MHz~3GHz\_Band2\_5MHz\_QPSK\_1\_0\_MidCH18900-1880

## 3GHz~10GHz\_Band2\_5MHz\_QPSK\_1\_0\_HighCH19175-1907.5

Unless otherwise stated the results shown in this test report refer only to the sample(s) tested and such sample(s) are retained for 90 days only.