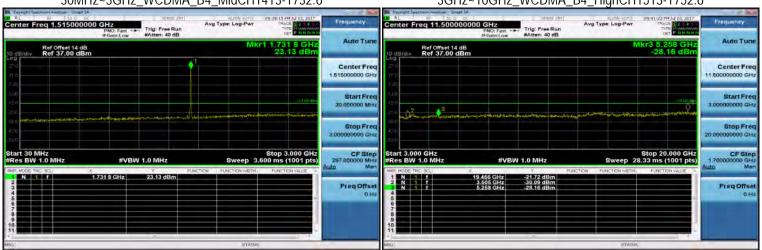

f (886-2) 2298-0488

SGS Taiwan Ltd.

Page 151 of 309

3GHz~10GHz\_WCDMA\_B4\_MidCH1413-1732.6

3GHz~10GHz\_WCDMA\_B4\_LowCH1312-1712.4

30MHz~3GHz\_WCDMA\_B4\_HighCH1513-1752.6

30MHz~3GHz\_WCDMA\_B4\_MidCH1413-1732.6

#### 3GHz~10GHz\_WCDMA\_B4\_HighCH1513-1752.6

Unless otherwise stated the results shown in this test report refer only to the sample(s) tested and such sample(s) are retained for 90 days only.

除非另有說明,此報告結果僅對測試之樣品負責,同時此樣品僅保留90天。本報告未經本公司書面許可,不可部份複製。