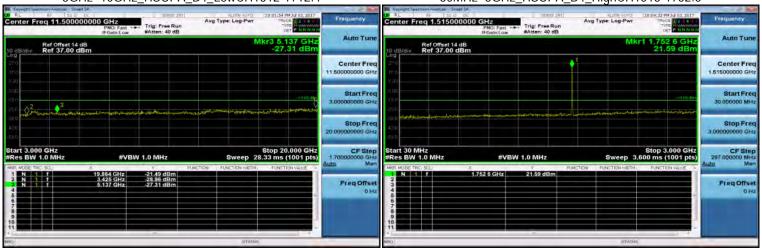

# Band 7\_15M\_QPSK\_LOW\_RB1,74

Band 7 15M QPSK MID RB1,74

# Band 7\_15M\_QPSK\_LOW\_RB75,0

Band 7\_15M\_QPSK\_MID\_RB75,0

Unless otherwise stated the results shown in this test report refer only to the sample(s) tested and such sample(s) are retained for 90 days only. 除非另有說明,此報告結果僅對測試之樣品負責,同時此樣品僅保留90天。本報告未經本公司書面許可,不可部份複製。