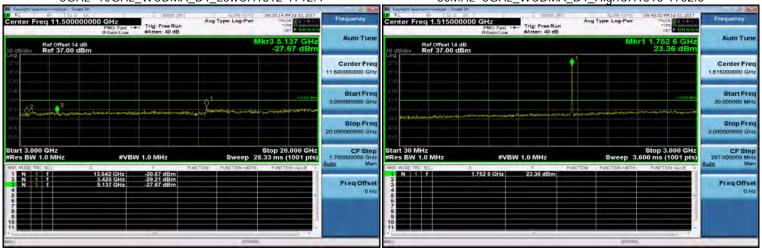

f (886-2) 2298-0488

SGS Taiwan Ltd.

Page 151 of 309

3GHz~10GHz\_WCDMA\_B4\_MidCH1413-1732.6

3GHz~10GHz\_WCDMA\_B4\_LowCH1312-1712.4

30MHz~3GHz\_WCDMA\_B4\_HighCH1513-1752.6

30MHz~3GHz\_WCDMA\_B4\_MidCH1413-1732.6

#### 3GHz~10GHz\_WCDMA\_B4\_HighCH1513-1752.6

Unless otherwise stated the results shown in this test report refer only to the sample(s) tested and such sample(s) are retained for 90 days only.

除非另有說明,此報告結果僅對測試之樣品負責,同時此樣品僅保留90天。本報告未經本公司書面許可,不可部份複製。