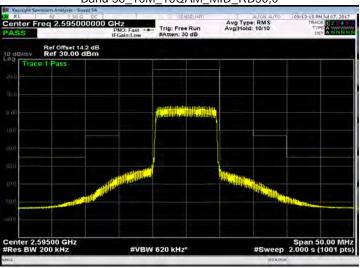

# Band 7\_15M\_QPSK\_LOW\_RB75,0

Band 7\_15M\_QPSK\_MID\_RB75,0

Unless otherwise stated the results shown in this test report refer only to the sample(s) tested and such sample(s) are retained for 90 days only. 除非另有說明,此報告結果僅對測試之樣品負責,同時此樣品僅保留90天。本報告未經本公司書面許可,不可部份複製。