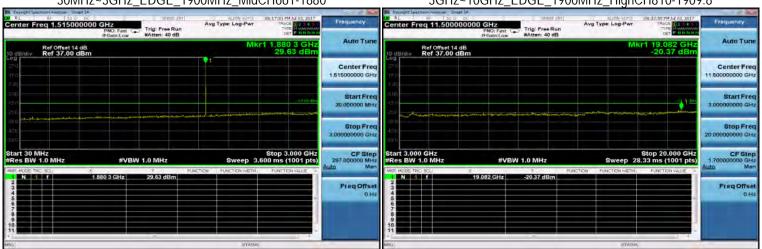

f (886-2) 2298-0488

SGS Taiwan Ltd.

Page 147 of 309

3GHz~10GHz\_EDGE\_1900MHz\_LowCH512-1850.2

# 30MHz~3GHz\_EDGE\_1900MHz\_HighCH810-1909.8

30MHz~3GHz\_EDGE\_1900MHz\_MidCH661-1880

#### 3GHz~10GHz\_EDGE\_1900MHz\_HighCH810-1909.8

Unless otherwise stated the results shown in this test report refer only to the sample(s) tested and such sample(s) are retained for 90 days only.

除非另有說明,此報告結果僅對測試之樣品負責,同時此樣品僅保留90天。本報告未經本公司書面許可,不可部份複製。