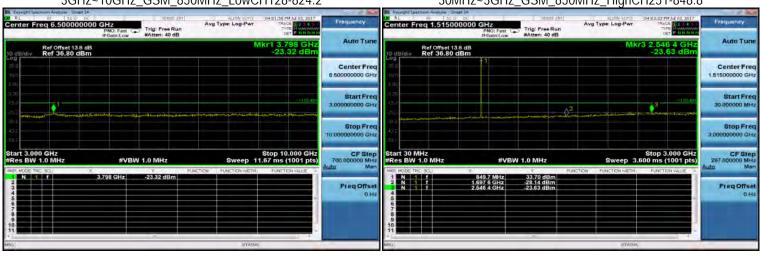

#### **Emission**

30MHz~3GHz\_GSM\_850MHz\_LowCH128-824.2

Trig: Free Run Ref Offset 13.8 dB Ref 36.80 dBm Ref Offset 13.8 dB Ref 36.80 dBm Center Fre Center Fre Stop Fre CF Step Stop 3.000 G #VBW 1.0 MHz 34.05 dBm -28.19 dBm -24.69 dBm Freq Offse

3GHz~10GHz\_GSM\_850MHz\_LowCH128-824.2

30MHz~3GHz\_GSM\_850MHz\_HighCH251-848.8

30MHz~3GHz\_GSM\_850MHz\_MidCH190-836.6

3GHz~10GHz\_GSM\_850MHz\_HighCH251-848.8

Unless otherwise stated the results shown in this test report refer only to the sample(s) tested and such sample(s) are retained for 90 days only.