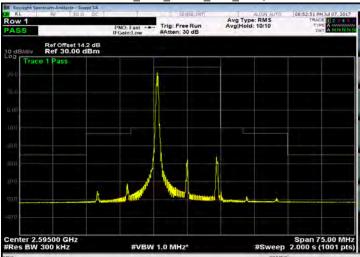

# Band 38\_5M\_QPSK\_MID\_RB1,0

## Band 38\_5M\_QPSK\_LOW\_RB1,24

Band 38 5M QPSK MID RB1,24