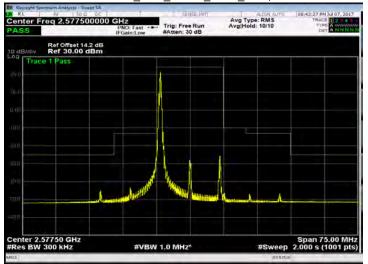

# Band 38\_5M\_QPSK\_MID\_RB1,0

## Band 38\_5M\_QPSK\_LOW\_RB1,24

Band 38 5M QPSK MID RB1,24