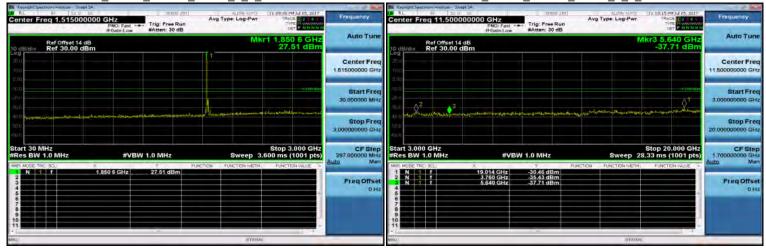

SGS Taiwan Ltd.

Page 158 of 309

3GHz~10GHz\_Band2\_3MHz\_QPSK\_1\_0\_MidCH18900-1880

3GHz~10GHz\_Band2\_3MHz\_QPSK\_1\_0\_LowCH18615-1851.5

30MHz~3GHz\_Band2\_3MHz\_QPSK\_1\_0\_HighCH19185-1908.5

30MHz~3GHz\_Band2\_3MHz\_QPSK\_1\_0\_MidCH18900-1880

3GHz~10GHz\_Band2\_3MHz\_QPSK\_1\_0\_HighCH19185-1908.5

Unless otherwise stated the results shown in this test report refer only to the sample(s) tested and such sample(s) are retained for 90 days only.