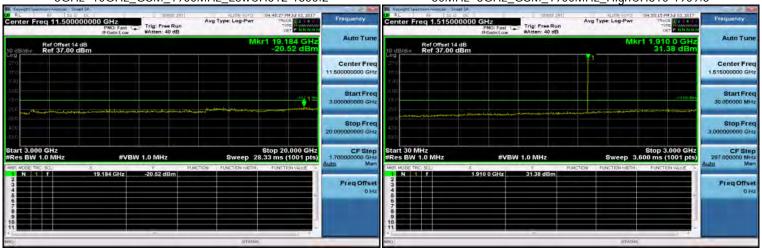

#### Band 7\_15M\_QPSK\_HIGH\_RB1,74

Band 7\_15M\_16QAM\_LOW\_RB1,74

## Band 7\_15M\_QPSK\_HIGH\_RB75,0

Band 7\_15M\_16QAM\_LOW\_RB75,0

Unless otherwise stated the results shown in this test report refer only to the sample(s) tested and such sample(s) are retained for 90 days only. 除非另有說明,此報告結果僅對測試之樣品負責,同時此樣品僅保留90天。本報告未經本公司書面許可,不可部份複製。