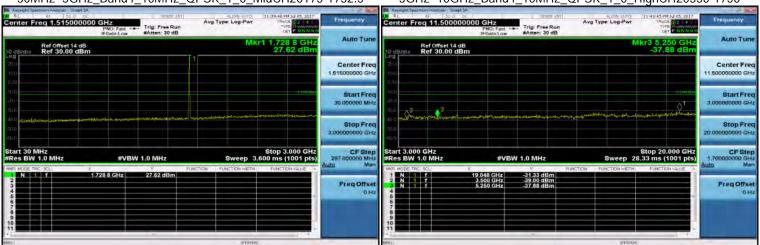

## Band 38\_15M\_QPSK\_LOW\_RB1,74

Band 38\_15M\_QPSK\_MID\_RB1,74

# Band 38\_15M\_QPSK\_HIGH\_RB1,74

Band 38\_15M\_16QAM\_LOW\_RB1,74