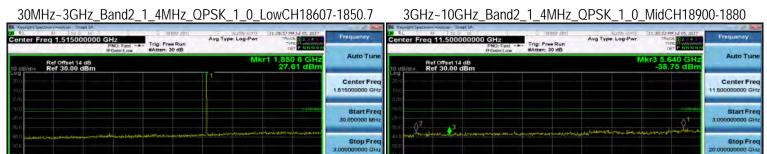

SGS Taiwan Ltd.

Page 159 of 309

3GHz~10GHz\_Band2\_5MHz\_QPSK\_1\_0\_LowCH18625-1852.5

# 30MHz~3GHz\_Band2\_5MHz\_QPSK\_1\_0\_HighCH19175-1907.5

30MHz~3GHz\_Band2\_5MHz\_QPSK\_1\_0\_MidCH18900-1880

## 3GHz~10GHz\_Band2\_5MHz\_QPSK\_1\_0\_HighCH19175-1907.5

Unless otherwise stated the results shown in this test report refer only to the sample(s) tested and such sample(s) are retained for 90 days only.