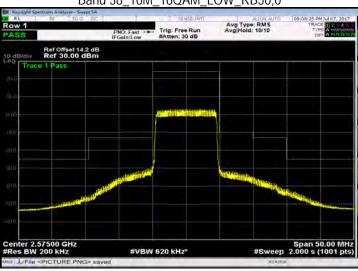

# Band 38\_10M\_16QAM\_LOW\_RB1,0

## Band 38\_10M\_QPSK\_HIGH\_RB1,49

Band 38\_10M\_16QAM\_LOW\_RB1,49

# Band 38\_10M\_QPSK\_HIGH\_RB50,0

Band 38\_10M\_16QAM\_LOW\_RB50,0

Unless otherwise stated the results shown in this test report refer only to the sample(s) tested and such sample(s) are retained for 90 days only.