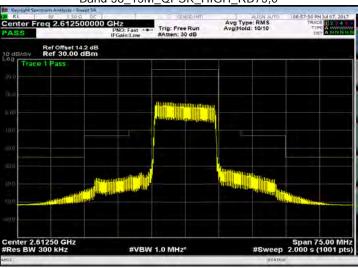

# Band 38\_15M\_16QAM\_HIGH\_RB1,0

## Band 38\_15M\_16QAM\_MID\_RB1,74

Band 38\_15M\_16QAM\_HIGH\_RB1,74

# Band 38\_15M\_16QAM\_MID\_RB75,0

Band 38\_15M\_16QAM\_HIGH\_RB75,0

Unless otherwise stated the results shown in this test report refer only to the sample(s) tested and such sample(s) are retained for 90 days only.