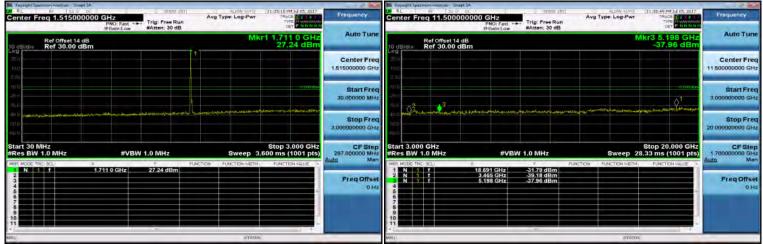

## Band 38\_15M\_QPSK\_LOW\_RB1,74

Band 38\_15M\_QPSK\_MID\_RB1,74

# Band 38\_15M\_QPSK\_HIGH\_RB1,74

Band 38\_15M\_16QAM\_LOW\_RB1,74