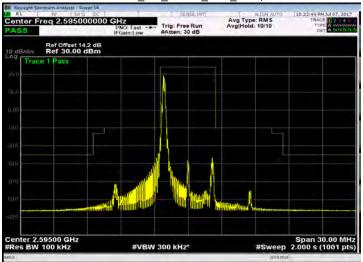

# Band 38\_5M\_QPSK\_MID\_RB1,0

## Band 38\_5M\_QPSK\_LOW\_RB1,24

Band 38 5M QPSK MID RB1,24

# Band 38\_5M\_QPSK\_LOW\_RB25,0

Band 38\_5M\_QPSK\_MID\_RB25,0

Unless otherwise stated the results shown in this test report refer only to the sample(s) tested and such sample(s) are retained for 90 days only. 除非另有說明,此報告結果僅對測試之樣品負責,同時此樣品僅保留90天。本報告未經本公司書面許可,不可部份複製。