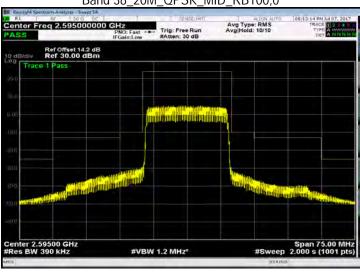

# Band 38\_20M\_QPSK\_MID\_RB1,0

#### Band 38 20M QPSK LOW RB1,99

Band 38\_20M\_QPSK\_MID\_RB1,99

# Band 38\_20M\_QPSK\_LOW\_RB100,0

Band 38\_20M\_QPSK\_MID\_RB100,0

Unless otherwise stated the results shown in this test report refer only to the sample(s) tested and such sample(s) are retained for 90 days only. 除非另有說明,此報告結果僅對測試之樣品負責,同時此樣品僅保留90天。本報告未經本公司書面許可,不可部份複製。