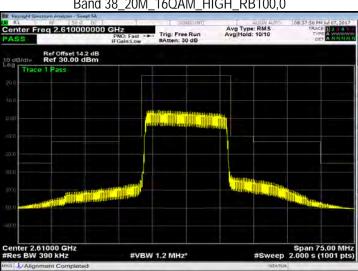

# Band 38\_20M\_QPSK\_MID\_RB1,0

#### Band 38 20M QPSK LOW RB1,99

Band 38\_20M\_QPSK\_MID\_RB1,99