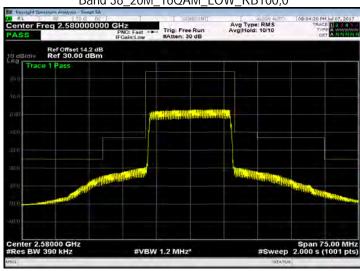

# Band 38\_20M\_QPSK\_LOW\_RB100,0

Band 38\_20M\_QPSK\_MID\_RB100,0

Unless otherwise stated the results shown in this test report refer only to the sample(s) tested and such sample(s) are retained for 90 days only. 除非另有說明,此報告結果僅對測試之樣品負責,同時此樣品僅保留90天。本報告未經本公司書面許可,不可部份複製。