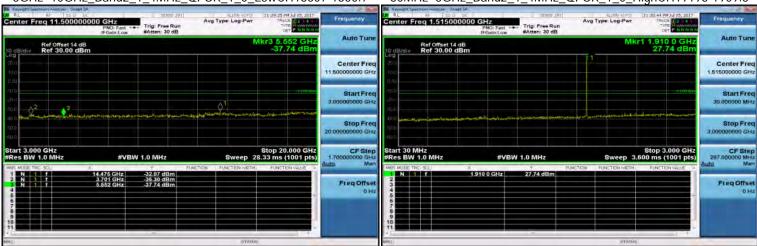

SGS Taiwan Ltd.

Page 158 of 309

3GHz~10GHz\_Band2\_3MHz\_QPSK\_1\_0\_MidCH18900-1880

3GHz~10GHz\_Band2\_3MHz\_QPSK\_1\_0\_LowCH18615-1851.5

30MHz~3GHz\_Band2\_3MHz\_QPSK\_1\_0\_HighCH19185-1908.5

30MHz~3GHz\_Band2\_3MHz\_QPSK\_1\_0\_MidCH18900-1880

3GHz~10GHz\_Band2\_3MHz\_QPSK\_1\_0\_HighCH19185-1908.5

Unless otherwise stated the results shown in this test report refer only to the sample(s) tested and such sample(s) are retained for 90 days only.