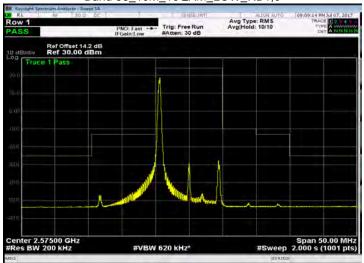

# Band 7\_15M\_QPSK\_LOW\_RB1,74

Band 7 15M QPSK MID RB1,74

# Band 7\_15M\_QPSK\_LOW\_RB75,0

Band 7\_15M\_QPSK\_MID\_RB75,0

Unless otherwise stated the results shown in this test report refer only to the sample(s) tested and such sample(s) are retained for 90 days only. 除非另有說明,此報告結果僅對測試之樣品負責,同時此樣品僅保留90天。本報告未經本公司書面許可,不可部份複製。