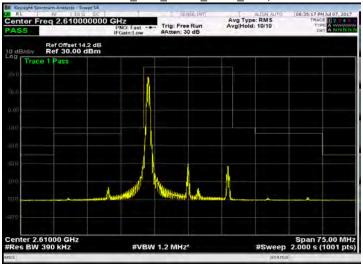

# Band 38\_20M\_QPSK\_MID\_RB1,0

#### Band 38 20M QPSK LOW RB1,99

Band 38\_20M\_QPSK\_MID\_RB1,99

# Band 38\_20M\_QPSK\_LOW\_RB100,0

Band 38\_20M\_QPSK\_MID\_RB100,0

Unless otherwise stated the results shown in this test report refer only to the sample(s) tested and such sample(s) are retained for 90 days only. 除非另有說明,此報告結果僅對測試之樣品負責,同時此樣品僅保留90天。本報告未經本公司書面許可,不可部份複製。