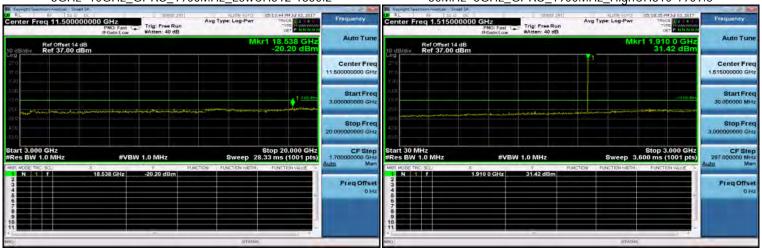

## Band 7\_15M\_16QAM\_MID\_RB1,74

Band 7\_15M\_16QAM\_HIGH\_RB1,74

# Band 7\_15M\_16QAM\_MID\_RB75,0

Band 7\_15M\_16QAM\_HIGH\_RB75,0

Unless otherwise stated the results shown in this test report refer only to the sample(s) tested and such sample(s) are retained for 90 days only.