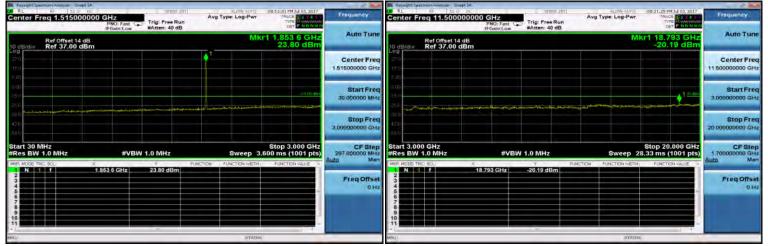

# Band 7\_15M\_16QAM\_HIGH\_RB1,0

## Band 7\_15M\_16QAM\_MID\_RB1,74

Band 7\_15M\_16QAM\_HIGH\_RB1,74

# Band 7\_15M\_16QAM\_MID\_RB75,0

Band 7\_15M\_16QAM\_HIGH\_RB75,0

Unless otherwise stated the results shown in this test report refer only to the sample(s) tested and such sample(s) are retained for 90 days only.