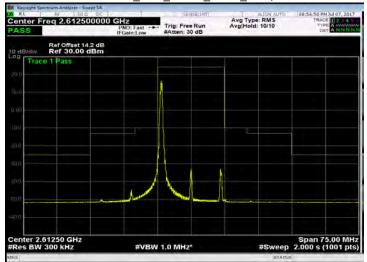

## Band 38\_15M\_QPSK\_LOW\_RB1,74

Band 38\_15M\_QPSK\_MID\_RB1,74

# Band 38\_15M\_QPSK\_LOW\_RB75,0

Band 38\_15M\_QPSK\_MID\_RB75,0

Unless otherwise stated the results shown in this test report refer only to the sample(s) tested and such sample(s) are retained for 90 days only. 除非另有說明,此報告結果僅對測試之樣品負責,同時此樣品僅保留90天。本報告未經本公司書面許可,不可部份複製。