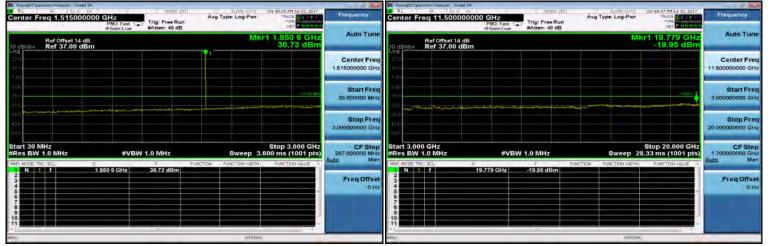

# Band 7\_15M\_QPSK\_LOW\_RB1,74

Band 7 15M QPSK MID RB1,74

# Band 7\_15M\_QPSK\_LOW\_RB75,0

Band 7\_15M\_QPSK\_MID\_RB75,0

Unless otherwise stated the results shown in this test report refer only to the sample(s) tested and such sample(s) are retained for 90 days only. 除非另有說明,此報告結果僅對測試之樣品負責,同時此樣品僅保留90天。本報告未經本公司書面許可,不可部份複製。