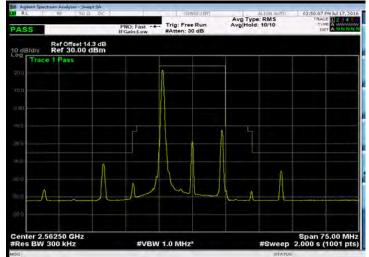

#### Band 7\_15M\_QPSK\_HIGH\_RB1,74

Band 7\_15M\_16QAM\_LOW\_RB1,74

## Band 7\_15M\_QPSK\_HIGH\_RB75,0

Band 7\_15M\_16QAM\_LOW\_RB75,0

Unless otherwise stated the results shown in this test report refer only to the sample(s) tested and such sample(s) are retained for 90 days only. 除非另有說明,此報告結果僅對測試之樣品負責,同時此樣品僅保留90天。本報告未經本公司書面許可,不可部份複製。