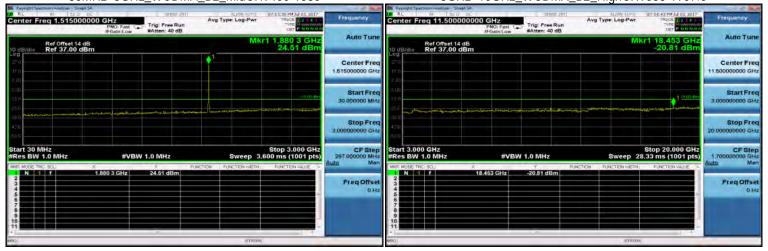

#### Band 7\_15M\_QPSK\_MID\_RB1,0

# Band 7\_15M\_QPSK\_LOW\_RB1,74

Band 7 15M QPSK MID RB1,74

# Band 7\_15M\_QPSK\_LOW\_RB75,0

Band 7\_15M\_QPSK\_MID\_RB75,0

Unless otherwise stated the results shown in this test report refer only to the sample(s) tested and such sample(s) are retained for 90 days only. 除非另有說明,此報告結果僅對測試之樣品負責,同時此樣品僅保留90天。本報告未經本公司書面許可,不可部份複製。