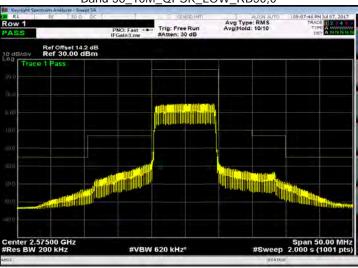

# Band 7\_15M\_QPSK\_LOW\_RB75,0

Band 7\_15M\_QPSK\_MID\_RB75,0

Unless otherwise stated the results shown in this test report refer only to the sample(s) tested and such sample(s) are retained for 90 days only. 除非另有說明,此報告結果僅對測試之樣品負責,同時此樣品僅保留90天。本報告未經本公司書面許可,不可部份複製。