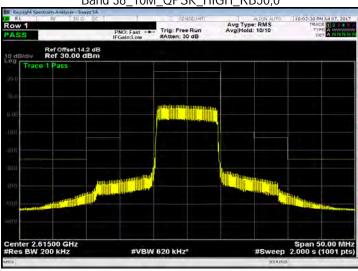

# Band 38\_10M\_QPSK\_MID\_RB1,0

## Band 38\_10M\_QPSK\_LOW\_RB1,49

## Band 38\_10M\_QPSK\_MID\_RB1,49

# Band 38\_10M\_QPSK\_LOW\_RB50,0

Band 38\_10M\_QPSK\_MID\_RB50,0

Unless otherwise stated the results shown in this test report refer only to the sample(s) tested and such sample(s) are retained for 90 days only.