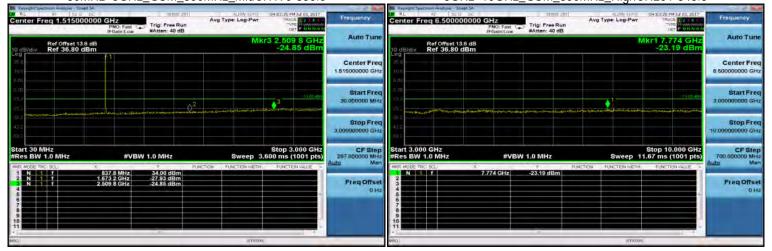

# Band 7\_15M\_QPSK\_LOW\_RB1,74

Band 7 15M QPSK MID RB1,74

#### Band 7\_15M\_QPSK\_HIGH\_RB1,74

Band 7\_15M\_16QAM\_LOW\_RB1,74