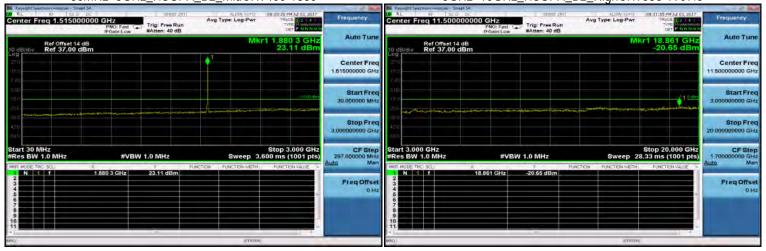

SGS Taiwan Ltd.

Page 158 of 309

3GHz~10GHz\_Band2\_3MHz\_QPSK\_1\_0\_MidCH18900-1880

3GHz~10GHz\_Band2\_3MHz\_QPSK\_1\_0\_LowCH18615-1851.5

30MHz~3GHz\_Band2\_3MHz\_QPSK\_1\_0\_HighCH19185-1908.5

30MHz~3GHz\_Band2\_3MHz\_QPSK\_1\_0\_MidCH18900-1880

3GHz~10GHz\_Band2\_3MHz\_QPSK\_1\_0\_HighCH19185-1908.5

Unless otherwise stated the results shown in this test report refer only to the sample(s) tested and such sample(s) are retained for 90 days only.