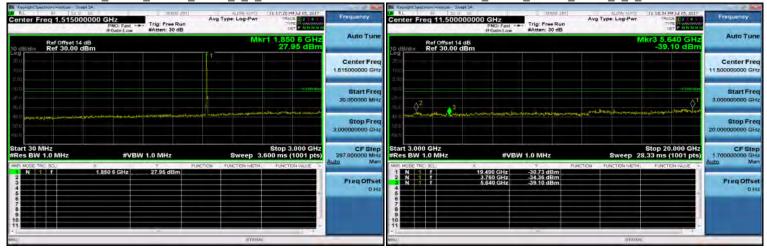

f (886-2) 2298-0488

SGS Taiwan Ltd.

Page 160 of 309

3GHz~10GHz\_Band2\_10MHz\_QPSK\_1\_0\_MidCH18900-1880

3GHz~10GHz\_Band2\_10MHz\_QPSK\_1\_0\_LowCH18650-1855

30MHz~3GHz\_Band2\_10MHz\_QPSK\_1\_0\_HighCH19150-1905

30MHz~3GHz\_Band2\_10MHz\_QPSK\_1\_0\_MidCH18900-1880

3GHz~10GHz\_Band2\_10MHz\_QPSK\_1\_0\_HighCH19150-1905

Unless otherwise stated the results shown in this test report refer only to the sample(s) tested and such sample(s) are retained for 90 days only.