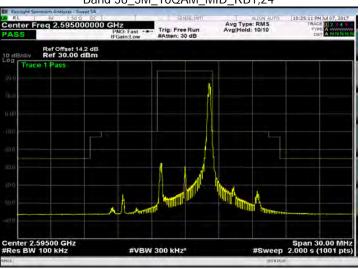

# Band 7\_15M\_QPSK\_LOW\_RB1,74

Band 7 15M QPSK MID RB1,74

# Band 7\_15M\_QPSK\_LOW\_RB75,0

Band 7\_15M\_QPSK\_MID\_RB75,0

Unless otherwise stated the results shown in this test report refer only to the sample(s) tested and such sample(s) are retained for 90 days only. 除非另有說明,此報告結果僅對測試之樣品負責,同時此樣品僅保留90天。本報告未經本公司書面許可,不可部份複製。