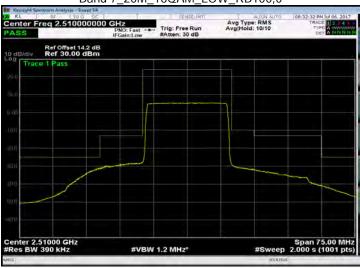

f (886-2) 2298-0488

SGS Taiwan Ltd.

Page 127 of 309

Band 7\_20M\_QPSK\_LOW\_RB1,0

# Band 7\_20M\_QPSK\_LOW\_RB1,99

Band 7 20M QPSK MID RB1,99

# Band 7\_20M\_QPSK\_LOW\_RB100,0

Band 7\_20M\_QPSK\_MID\_RB100,0

Unless otherwise stated the results shown in this test report refer only to the sample(s) tested and such sample(s) are retained for 90 days only.