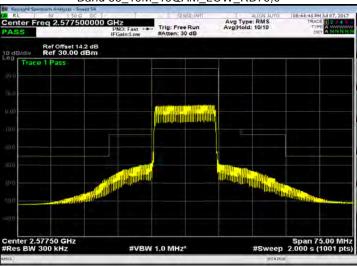

## Band 38\_15M\_QPSK\_LOW\_RB1,74

Band 38\_15M\_QPSK\_MID\_RB1,74

# Band 38\_15M\_QPSK\_LOW\_RB75,0

Band 38\_15M\_QPSK\_MID\_RB75,0

Unless otherwise stated the results shown in this test report refer only to the sample(s) tested and such sample(s) are retained for 90 days only. 除非另有說明,此報告結果僅對測試之樣品負責,同時此樣品僅保留90天。本報告未經本公司書面許可,不可部份複製。