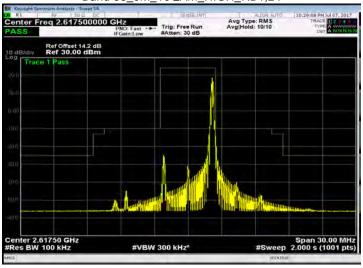

#### Band 7\_15M\_QPSK\_MID\_RB1,0

# Band 7\_15M\_QPSK\_LOW\_RB1,74

Band 7 15M QPSK MID RB1,74