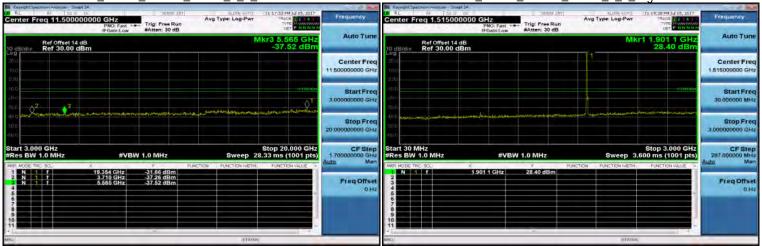

f (886-2) 2298-0488

SGS Taiwan Ltd.

Page 160 of 309

3GHz~10GHz\_Band2\_10MHz\_QPSK\_1\_0\_MidCH18900-1880

3GHz~10GHz\_Band2\_10MHz\_QPSK\_1\_0\_LowCH18650-1855

30MHz~3GHz\_Band2\_10MHz\_QPSK\_1\_0\_HighCH19150-1905

30MHz~3GHz\_Band2\_10MHz\_QPSK\_1\_0\_MidCH18900-1880

3GHz~10GHz\_Band2\_10MHz\_QPSK\_1\_0\_HighCH19150-1905

Unless otherwise stated the results shown in this test report refer only to the sample(s) tested and such sample(s) are retained for 90 days only.