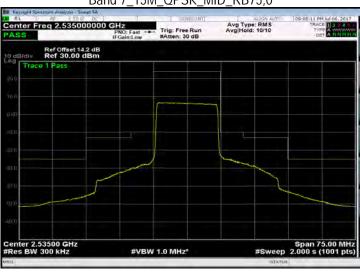

#### Band 7\_15M\_QPSK\_MID\_RB1,0

# Band 7\_15M\_QPSK\_LOW\_RB1,74

Band 7 15M QPSK MID RB1,74