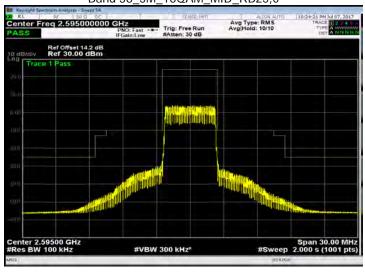

# Band 7\_15M\_QPSK\_LOW\_RB1,74

Band 7 15M QPSK MID RB1,74

# Band 7\_15M\_QPSK\_LOW\_RB75,0

Band 7\_15M\_QPSK\_MID\_RB75,0

Unless otherwise stated the results shown in this test report refer only to the sample(s) tested and such sample(s) are retained for 90 days only. 除非另有說明,此報告結果僅對測試之樣品負責,同時此樣品僅保留90天。本報告未經本公司書面許可,不可部份複製。