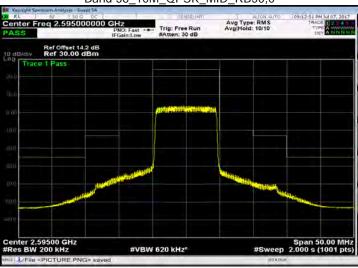

# Band 7\_15M\_QPSK\_LOW\_RB75,0

Band 7\_15M\_QPSK\_MID\_RB75,0

Unless otherwise stated the results shown in this test report refer only to the sample(s) tested and such sample(s) are retained for 90 days only. 除非另有說明,此報告結果僅對測試之樣品負責,同時此樣品僅保留90天。本報告未經本公司書面許可,不可部份複製。