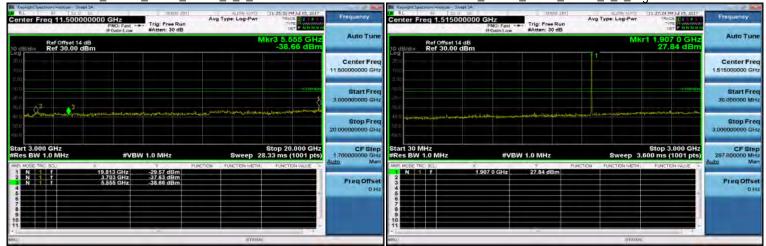

SGS Taiwan Ltd.

Page 159 of 309

3GHz~10GHz\_Band2\_5MHz\_QPSK\_1\_0\_LowCH18625-1852.5