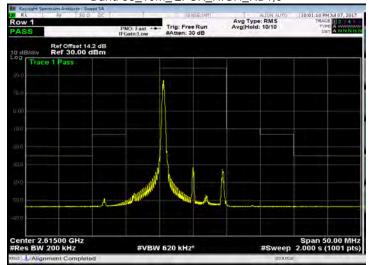

#### Band 7\_15M\_QPSK\_MID\_RB1,0

# Band 7\_15M\_QPSK\_LOW\_RB1,74

Band 7 15M QPSK MID RB1,74