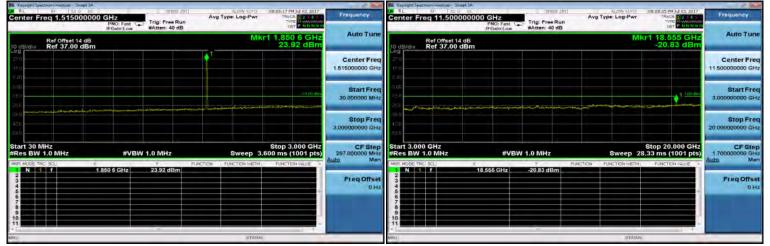

#### Band 7\_15M\_16QAM\_LOW\_RB1,0

#### Band 7\_15M\_QPSK\_HIGH\_RB1,74

Band 7\_15M\_16QAM\_LOW\_RB1,74

## Band 7\_15M\_QPSK\_HIGH\_RB75,0

Band 7\_15M\_16QAM\_LOW\_RB75,0

Unless otherwise stated the results shown in this test report refer only to the sample(s) tested and such sample(s) are retained for 90 days only. 除非另有說明,此報告結果僅對測試之樣品負責,同時此樣品僅保留90天。本報告未經本公司書面許可,不可部份複製。