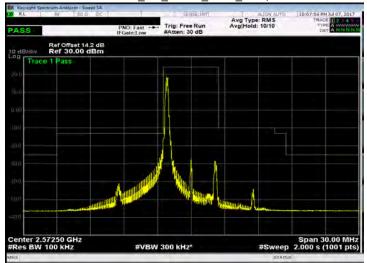

## Band 38\_5M\_QPSK\_LOW\_RB1,24

Band 38 5M QPSK MID RB1,24

# Band 38\_5M\_QPSK\_LOW\_RB25,0

Band 38\_5M\_QPSK\_MID\_RB25,0

Unless otherwise stated the results shown in this test report refer only to the sample(s) tested and such sample(s) are retained for 90 days only. 除非另有說明,此報告結果僅對測試之樣品負責,同時此樣品僅保留90天。本報告未經本公司書面許可,不可部份複製。