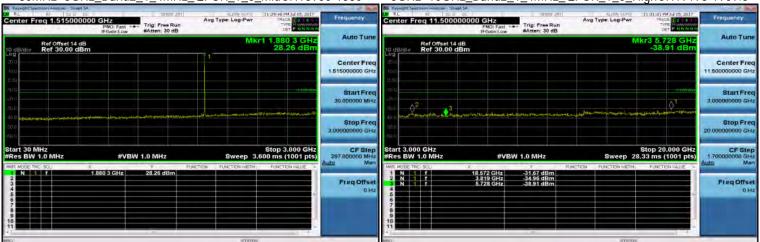

SGS Taiwan Ltd.

Page 159 of 309

3GHz~10GHz\_Band2\_5MHz\_QPSK\_1\_0\_LowCH18625-1852.5

# 30MHz~3GHz\_Band2\_5MHz\_QPSK\_1\_0\_HighCH19175-1907.5

30MHz~3GHz\_Band2\_5MHz\_QPSK\_1\_0\_MidCH18900-1880

## 3GHz~10GHz\_Band2\_5MHz\_QPSK\_1\_0\_HighCH19175-1907.5

Unless otherwise stated the results shown in this test report refer only to the sample(s) tested and such sample(s) are retained for 90 days only.