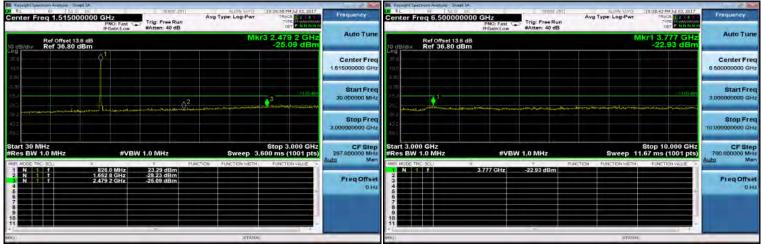

#### 3GHz~10GHz\_HSUPA\_B5\_LowCH4132-826.4

# 30MHz~3GHz\_HSUPA\_B5\_HighCH4233-846.6

# 30MHz~3GHz\_HSUPA\_B5\_MidCH4183-836.6

#### 3GHz~10GHz\_HSUPA\_B5\_HighCH4233-846.6

Unless otherwise stated the results shown in this test report refer only to the sample(s) tested and such sample(s) are retained for 90 days only.

除非另有說明,此報告結果僅對測試之樣品負責,同時此樣品僅保留90天。本報告未經本公司書面許可,不可部份複製。