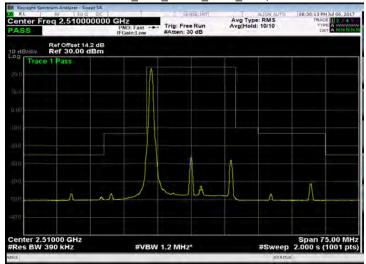

# Band 7\_15M\_QPSK\_LOW\_RB75,0

Band 7\_15M\_QPSK\_MID\_RB75,0

Unless otherwise stated the results shown in this test report refer only to the sample(s) tested and such sample(s) are retained for 90 days only. 除非另有說明,此報告結果僅對測試之樣品負責,同時此樣品僅保留90天。本報告未經本公司書面許可,不可部份複製。