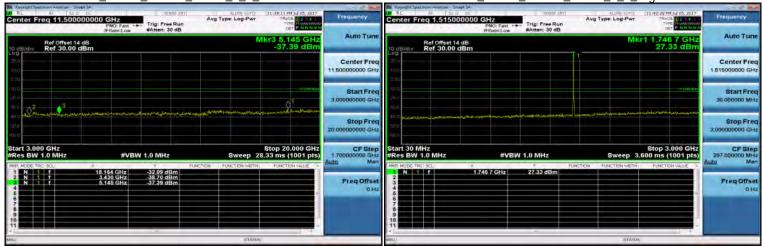

## Band 38\_15M\_QPSK\_LOW\_RB1,74

Band 38\_15M\_QPSK\_MID\_RB1,74

# Band 38\_15M\_QPSK\_HIGH\_RB1,74

Band 38\_15M\_16QAM\_LOW\_RB1,74