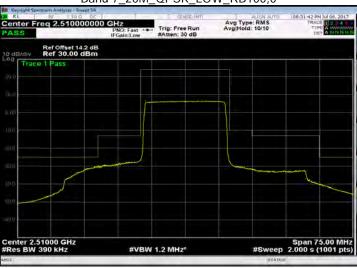

# Band 7\_15M\_QPSK\_LOW\_RB75,0

Band 7\_15M\_QPSK\_MID\_RB75,0

Unless otherwise stated the results shown in this test report refer only to the sample(s) tested and such sample(s) are retained for 90 days only. 除非另有說明,此報告結果僅對測試之樣品負責,同時此樣品僅保留90天。本報告未經本公司書面許可,不可部份複製。