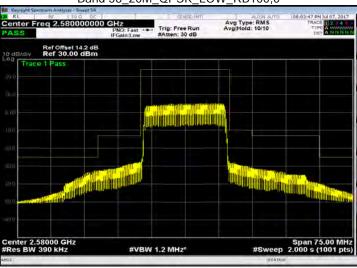

# Band 7\_15M\_QPSK\_LOW\_RB75,0

Band 7\_15M\_QPSK\_MID\_RB75,0

Unless otherwise stated the results shown in this test report refer only to the sample(s) tested and such sample(s) are retained for 90 days only. 除非另有說明,此報告結果僅對測試之樣品負責,同時此樣品僅保留90天。本報告未經本公司書面許可,不可部份複製。