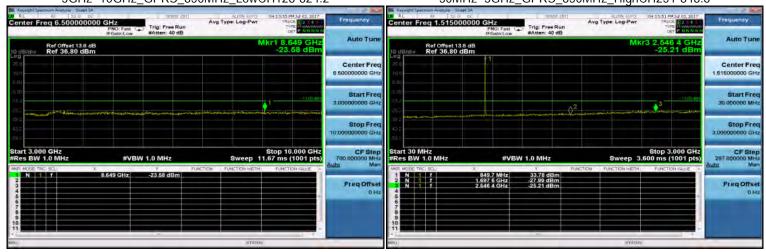

#### **Emission**

30MHz~3GHz\_GSM\_850MHz\_LowCH128-824.2

Trig: Free Run Ref Offset 13.8 dB Ref 36.80 dBm Ref Offset 13.8 dB Ref 36.80 dBm Center Fre Center Fre Stop Fre CF Step Stop 3.000 G #VBW 1.0 MHz 34.05 dBm -28.19 dBm -24.69 dBm Freq Offse

3GHz~10GHz\_GSM\_850MHz\_LowCH128-824.2

30MHz~3GHz\_GSM\_850MHz\_HighCH251-848.8

30MHz~3GHz\_GSM\_850MHz\_MidCH190-836.6

3GHz~10GHz\_GSM\_850MHz\_HighCH251-848.8

Unless otherwise stated the results shown in this test report refer only to the sample(s) tested and such sample(s) are retained for 90 days only.