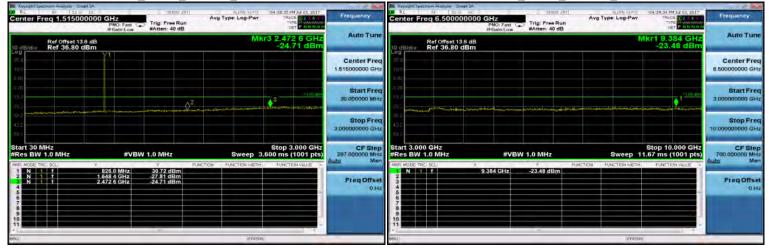

# Band 7\_15M\_QPSK\_LOW\_RB1,74

Band 7 15M QPSK MID RB1,74

#### Band 7\_15M\_QPSK\_HIGH\_RB1,74

Band 7\_15M\_16QAM\_LOW\_RB1,74