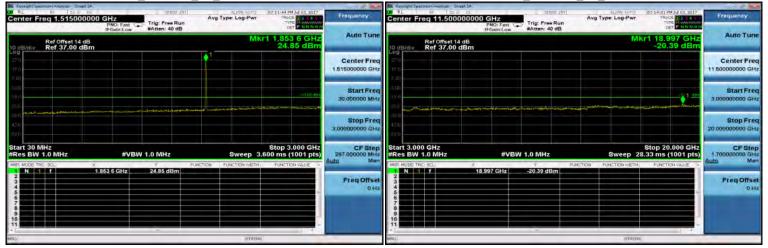

# Band 7\_15M\_QPSK\_LOW\_RB1,74

Band 7 15M QPSK MID RB1,74

# Band 7\_15M\_QPSK\_LOW\_RB75,0

Band 7\_15M\_QPSK\_MID\_RB75,0

Unless otherwise stated the results shown in this test report refer only to the sample(s) tested and such sample(s) are retained for 90 days only. 除非另有說明,此報告結果僅對測試之樣品負責,同時此樣品僅保留90天。本報告未經本公司書面許可,不可部份複製。