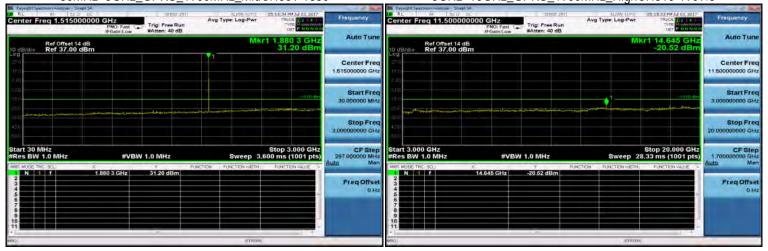

# Band 7\_15M\_QPSK\_LOW\_RB1,74

Band 7 15M QPSK MID RB1,74

# Band 7\_15M\_QPSK\_LOW\_RB75,0

Band 7\_15M\_QPSK\_MID\_RB75,0

Unless otherwise stated the results shown in this test report refer only to the sample(s) tested and such sample(s) are retained for 90 days only. 除非另有說明,此報告結果僅對測試之樣品負責,同時此樣品僅保留90天。本報告未經本公司書面許可,不可部份複製。

#### Band 7\_15M\_QPSK\_HIGH\_RB1,74

Band 7\_15M\_16QAM\_LOW\_RB1,74

## Band 7\_15M\_QPSK\_HIGH\_RB75,0

Band 7\_15M\_16QAM\_LOW\_RB75,0

Unless otherwise stated the results shown in this test report refer only to the sample(s) tested and such sample(s) are retained for 90 days only. 除非另有說明,此報告結果僅對測試之樣品負責,同時此樣品僅保留90天。本報告未經本公司書面許可,不可部份複製。