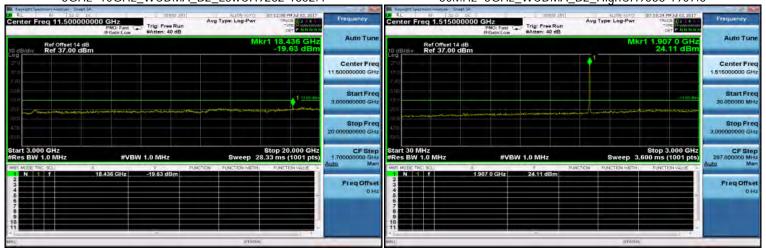

# Band 7\_15M\_QPSK\_LOW\_RB1,74

Band 7 15M QPSK MID RB1,74

# Band 7\_15M\_QPSK\_LOW\_RB75,0

Band 7\_15M\_QPSK\_MID\_RB75,0

Unless otherwise stated the results shown in this test report refer only to the sample(s) tested and such sample(s) are retained for 90 days only. 除非另有說明,此報告結果僅對測試之樣品負責,同時此樣品僅保留90天。本報告未經本公司書面許可,不可部份複製。