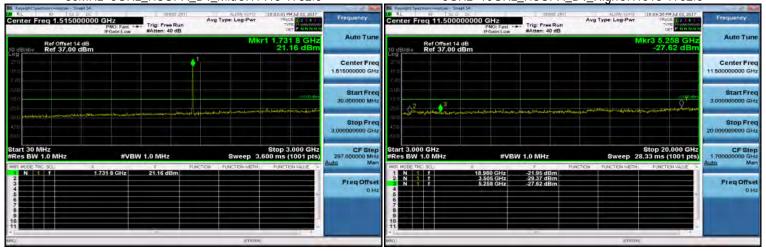

# Band 7\_15M\_QPSK\_LOW\_RB1,74

Band 7 15M QPSK MID RB1,74

# Band 7\_15M\_QPSK\_LOW\_RB75,0

Band 7\_15M\_QPSK\_MID\_RB75,0

Unless otherwise stated the results shown in this test report refer only to the sample(s) tested and such sample(s) are retained for 90 days only. 除非另有說明,此報告結果僅對測試之樣品負責,同時此樣品僅保留90天。本報告未經本公司書面許可,不可部份複製。