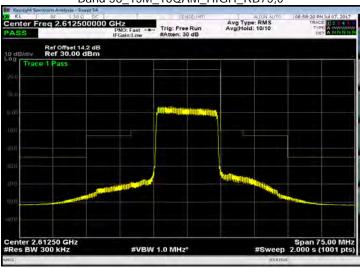

## Band 38\_15M\_QPSK\_LOW\_RB1,74

Band 38\_15M\_QPSK\_MID\_RB1,74

# Band 38\_15M\_QPSK\_LOW\_RB75,0

Band 38\_15M\_QPSK\_MID\_RB75,0

Unless otherwise stated the results shown in this test report refer only to the sample(s) tested and such sample(s) are retained for 90 days only. 除非另有說明,此報告結果僅對測試之樣品負責,同時此樣品僅保留90天。本報告未經本公司書面許可,不可部份複製。