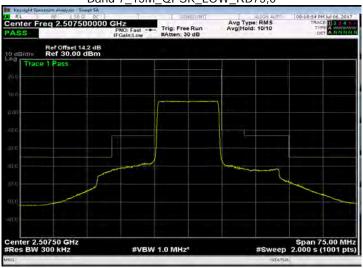

# Band 7\_15M\_QPSK\_LOW\_RB1,74

Band 7 15M QPSK MID RB1,74

# Band 7\_15M\_QPSK\_LOW\_RB75,0

Band 7\_15M\_QPSK\_MID\_RB75,0

Unless otherwise stated the results shown in this test report refer only to the sample(s) tested and such sample(s) are retained for 90 days only. 除非另有說明,此報告結果僅對測試之樣品負責,同時此樣品僅保留90天。本報告未經本公司書面許可,不可部份複製。