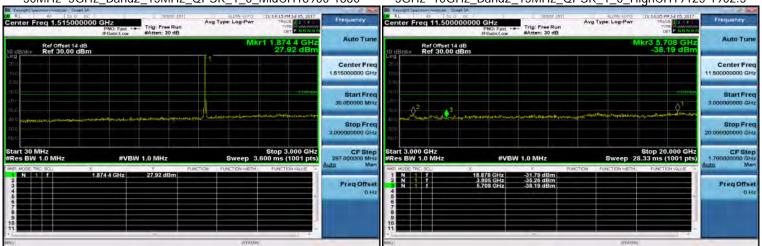

SGS Taiwan Ltd.

Page 158 of 309

3GHz~10GHz\_Band2\_3MHz\_QPSK\_1\_0\_MidCH18900-1880

3GHz~10GHz\_Band2\_3MHz\_QPSK\_1\_0\_LowCH18615-1851.5

30MHz~3GHz\_Band2\_3MHz\_QPSK\_1\_0\_HighCH19185-1908.5

30MHz~3GHz\_Band2\_3MHz\_QPSK\_1\_0\_MidCH18900-1880

3GHz~10GHz\_Band2\_3MHz\_QPSK\_1\_0\_HighCH19185-1908.5

Unless otherwise stated the results shown in this test report refer only to the sample(s) tested and such sample(s) are retained for 90 days only.