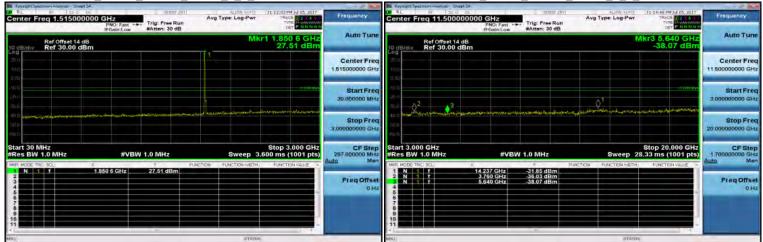

f (886-2) 2298-0488

SGS Taiwan Ltd.

Page 160 of 309

3GHz~10GHz\_Band2\_10MHz\_QPSK\_1\_0\_MidCH18900-1880

3GHz~10GHz\_Band2\_10MHz\_QPSK\_1\_0\_LowCH18650-1855

30MHz~3GHz\_Band2\_10MHz\_QPSK\_1\_0\_HighCH19150-1905

30MHz~3GHz\_Band2\_10MHz\_QPSK\_1\_0\_MidCH18900-1880

3GHz~10GHz\_Band2\_10MHz\_QPSK\_1\_0\_HighCH19150-1905

Unless otherwise stated the results shown in this test report refer only to the sample(s) tested and such sample(s) are retained for 90 days only.