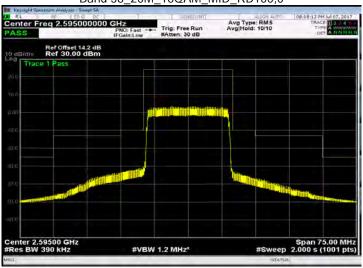

# Band 38\_20M\_QPSK\_MID\_RB1,0

#### Band 38 20M QPSK LOW RB1,99

Band 38\_20M\_QPSK\_MID\_RB1,99