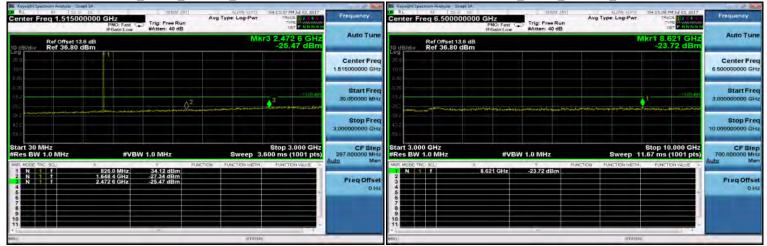

# Band 7\_15M\_QPSK\_LOW\_RB1,74

Band 7 15M QPSK MID RB1,74

#### Band 7\_15M\_QPSK\_HIGH\_RB1,74

Band 7\_15M\_16QAM\_LOW\_RB1,74