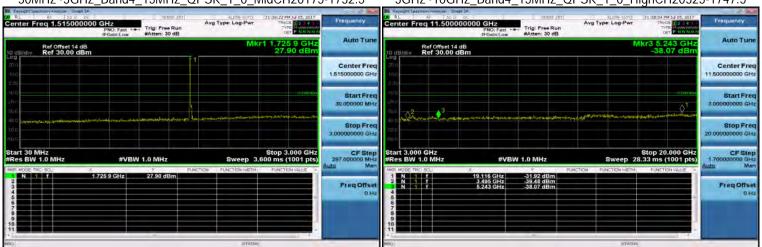

## Band 38\_15M\_QPSK\_LOW\_RB1,74

Band 38\_15M\_QPSK\_MID\_RB1,74

# Band 38\_15M\_QPSK\_HIGH\_RB1,74

Band 38\_15M\_16QAM\_LOW\_RB1,74