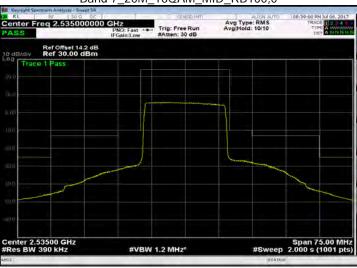

# Band 7\_15M\_QPSK\_LOW\_RB75,0

Band 7\_15M\_QPSK\_MID\_RB75,0

Unless otherwise stated the results shown in this test report refer only to the sample(s) tested and such sample(s) are retained for 90 days only. 除非另有說明,此報告結果僅對測試之樣品負責,同時此樣品僅保留90天。本報告未經本公司書面許可,不可部份複製。