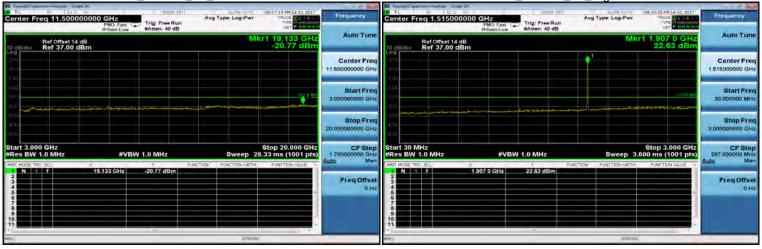

f (886-2) 2298-0488

SGS Taiwan Ltd.

Page 127 of 309

Band 7\_20M\_QPSK\_LOW\_RB1,0

# Band 7\_20M\_QPSK\_LOW\_RB1,99

Band 7 20M QPSK MID RB1,99

# Band 7\_20M\_QPSK\_LOW\_RB100,0

Band 7\_20M\_QPSK\_MID\_RB100,0

Unless otherwise stated the results shown in this test report refer only to the sample(s) tested and such sample(s) are retained for 90 days only.