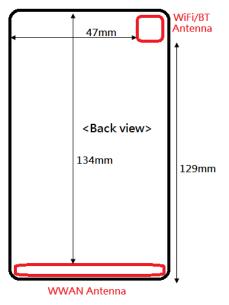

SGS Taiwan Ltd. No.134,Wu Kung Road, New Taipei Industrial Park, Wuku District, New Taipei City, Taiwan 24803/新北市五股區新北產業園區五工路 134 號

www.tw.sgs.com

Fig.17 Antenna position of EUT

Fig.18 Diagonal size of EUT