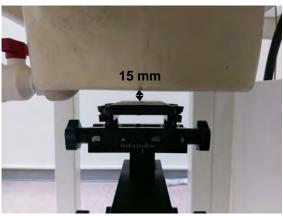

## Body worn- distance between flat phantom and mobile phone is 15 mm

Fig.7 EUT Front side to flat phantom

Fig.8 EUT Back side to flat phantom

Unless otherwise stated the results shown in this test report refer only to the sample(s) tested and such sample(s) are retained for 90 days only. 除非另有說明,此報告結果僅對測試之樣品負責,同時此樣品僅保留90天。本報告未經本公司書面許可,不可部份複製。