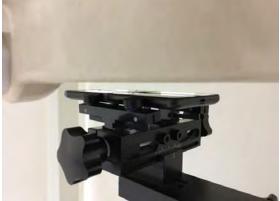

#### Hotspot - distance between flat phantom and mobile phone is 10 mm

Fig.9 EUT Front side to flat phantom

Fig.10 EUT Back side to flat phantom

Fig.11 EUT Bottom side to flat phantom

Unless otherwise stated the results shown in this test report refer only to the sample(s) tested and such sample(s) are retained for 90 days only.