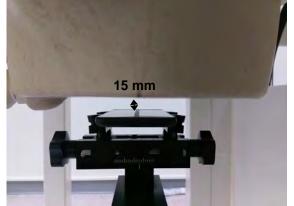

## Body worn- distance between flat phantom and mobile phone is 15 mm

Fig.7 EUT Front side to flat phantom

Fig.8 EUT Back side to flat phantom

Unless otherwise stated the results shown in this test report refer only to the sample(s) tested and such sample(s) are retained for 90 days only. 除非另有說明,此報告結果僅對測試之樣品負責,同時此樣品僅保留90天。本報告未經本公司書面許可,不可部份複製。