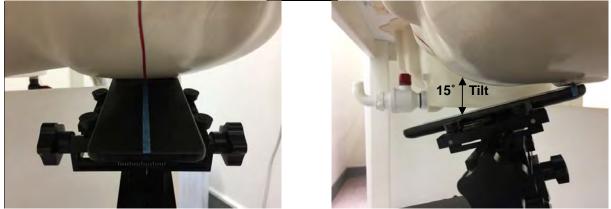

# Head Mode

Touch

Fig.4 Right Head Section / Ear-Tilt Position(15°)

Fig.5 Left Head Section / Cheek-Touch Position

Unless otherwise stated the results shown in this test report refer only to the sample(s) tested and such sample(s) are retained for 90 days only.

#### **Head Mode**

Fig.6 Left Head Section / Ear-Tilt Position(15°)

Unless otherwise stated the results shown in this test report refer only to the sample(s) tested and such sample(s) are retained for 90 days only. 除非另有說明,此報告結果僅對測試之樣品負責,同時此樣品僅保留90天。本報告未經本公司書面許可,不可部份複製。