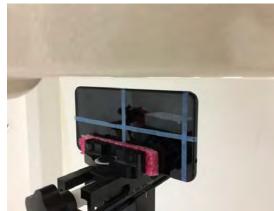

## Body worn- distance between flat phantom and mobile phone is 15 mm

Fig.7 EUT Front side to flat phantom

Fig.8 EUT Back side to flat phantom

Unless otherwise stated the results shown in this test report refer only to the sample(s) tested and such sample(s) are retained for 90 days only. 除非另有說明,此報告結果僅對測試之樣品負責,同時此樣品僅保留90天。本報告未經本公司書面許可,不可部份複製。