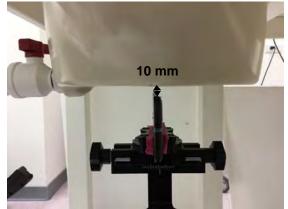

#### Hotspot - distance between flat phantom and mobile phone is 10 mm

Fig.9 EUT Front side to flat phantom

Fig.10 EUT Back side to flat phantom

Fig.11 EUT Bottom side to flat phantom

Unless otherwise stated the results shown in this test report refer only to the sample(s) tested and such sample(s) are retained for 90 days only.

## Hotspot - distance between flat phantom and mobile phone is 10 mm

Fig.12 EUT Top side to flat phantom

Fig.13 EUT Right side to flat phantom

Fig.14 EUT Left side to flat phantom

Unless otherwise stated the results shown in this test report refer only to the sample(s) tested and such sample(s) are retained for 90 days only.