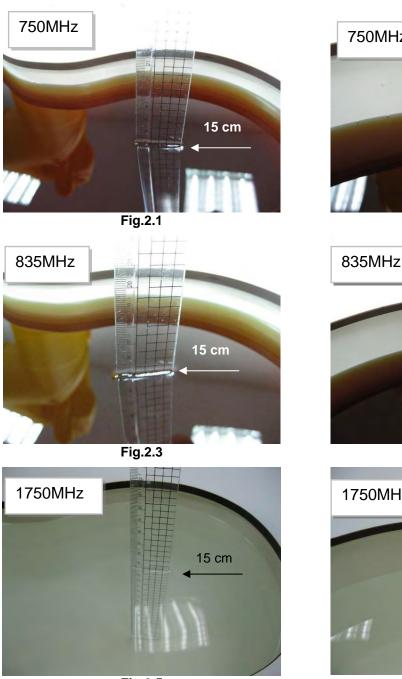

## Photograph of the Tissue Simulant Fluid Liquid (Head & Body)

Fig.2.5

Fig.2.2

Unless otherwise stated the results shown in this test report refer only to the sample(s) tested and such sample(s) are retained for 90 days only. 除非另有說明,此報告結果僅對測試之樣品負責,同時此樣品僅保留90天。本報告未經本公司書面許可,不可部份複製。