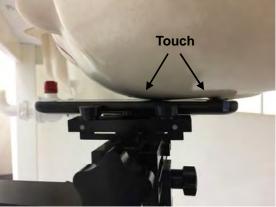

# Head Mode

Touch

Fig.4 Right Head Section / Ear-Tilt Position(15°)

Fig.5 Left Head Section / Cheek-Touch Position

Unless otherwise stated the results shown in this test report refer only to the sample(s) tested and such sample(s) are retained for 90 days only.