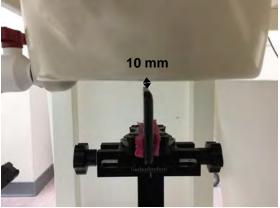

#### Hotspot - distance between flat phantom and mobile phone is 10 mm

Fig.9 EUT Front side to flat phantom

Fig.10 EUT Back side to flat phantom

Fig.11 EUT Bottom side to flat phantom

Unless otherwise stated the results shown in this test report refer only to the sample(s) tested and such sample(s) are retained for 90 days only.