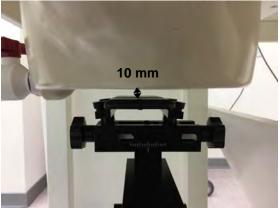

#### Hotspot - distance between flat phantom and mobile phone is 10 mm

Fig.9 EUT Front side to flat phantom

Fig.10 EUT Back side to flat phantom

Fig.11 EUT Bottom side to flat phantom

Unless otherwise stated the results shown in this test report refer only to the sample(s) tested and such sample(s) are retained for 90 days only.