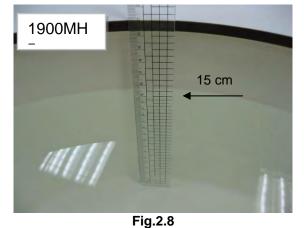

## Photograph of the Tissue Simulant Fluid Liquid (Head & Body)

Fig.2.5

Fig.2.2

Unless otherwise stated the results shown in this test report refer only to the sample(s) tested and such sample(s) are retained for 90 days only. 除非另有說明,此報告結果僅對測試之樣品負責,同時此樣品僅保留90天。本報告未經本公司書面許可,不可部份複製。