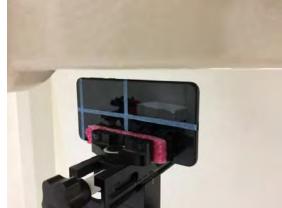

#### Hotspot - distance between flat phantom and mobile phone is 10 mm

Fig.9 EUT Front side to flat phantom

Fig.10 EUT Back side to flat phantom

Fig.11 EUT Bottom side to flat phantom

Unless otherwise stated the results shown in this test report refer only to the sample(s) tested and such sample(s) are retained for 90 days only.