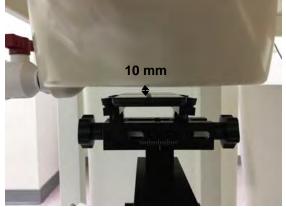

#### Hotspot - distance between flat phantom and mobile phone is 10 mm

Fig.9 EUT Front side to flat phantom

Fig.10 EUT Back side to flat phantom

Fig.11 EUT Bottom side to flat phantom

Unless otherwise stated the results shown in this test report refer only to the sample(s) tested and such sample(s) are retained for 90 days only.