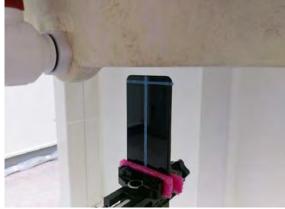

#### Hotspot - distance between flat phantom and mobile phone is 10 mm

Fig.9 EUT Front side to flat phantom

Fig.10 EUT Back side to flat phantom

Fig.11 EUT Bottom side to flat phantom

Unless otherwise stated the results shown in this test report refer only to the sample(s) tested and such sample(s) are retained for 90 days only.