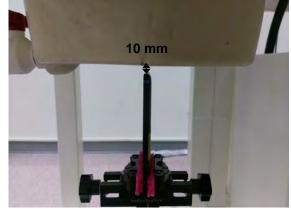

#### Hotspot - distance between flat phantom and mobile phone is 10 mm

Fig.9 EUT Front side to flat phantom

Fig.10 EUT Back side to flat phantom

Fig.11 EUT Bottom side to flat phantom

Unless otherwise stated the results shown in this test report refer only to the sample(s) tested and such sample(s) are retained for 90 days only.