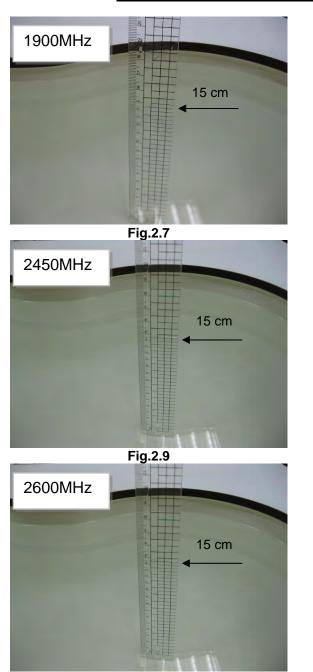

## Photograph of the Tissue Simulant Fluid Liquid (Head & Body)

Fig.2.5

Fig.2.2

Unless otherwise stated the results shown in this test report refer only to the sample(s) tested and such sample(s) are retained for 90 days only. 除非另有說明,此報告結果僅對測試之樣品負責,同時此樣品僅保留90天。本報告未經本公司書面許可,不可部份複製。