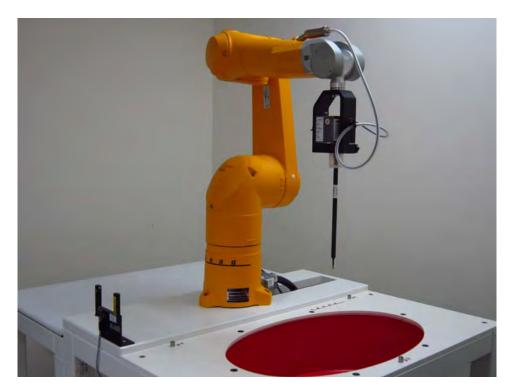

## Photograph of the Tissue Simulant Fluid Liquid (Head & Body)

Fig.2.5

Fig.2.2

Unless otherwise stated the results shown in this test report refer only to the sample(s) tested and such sample(s) are retained for 90 days only. 除非另有說明,此報告結果僅對測試之樣品負責,同時此樣品僅保留90天。本報告未經本公司書面許可,不可部份複製。