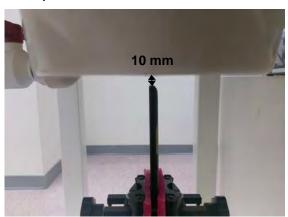

#### Hotspot - distance between flat phantom and mobile phone is 10 mm

Fig.9 EUT Front side to flat phantom

Fig.10 EUT Back side to flat phantom

Fig.11 EUT Bottom side to flat phantom

Unless otherwise stated the results shown in this test report refer only to the sample(s) tested and such sample(s) are retained for 90 days only.

## Hotspot - distance between flat phantom and mobile phone is 10 mm

Fig.12 EUT Top side to flat phantom

Fig.13 EUT Right side to flat phantom

Fig.14 EUT Left side to flat phantom

Unless otherwise stated the results shown in this test report refer only to the sample(s) tested and such sample(s) are retained for 90 days only.