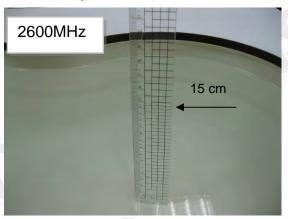

## Photograph of the Tissue Simulant Fluid Liquid (Head & Body)

Fig.2.1

Fig.2.2

Fig.2.3

Fig.2.4

Fig.2.5

Fig.2.6

Unless otherwise stated the results shown in this test report refer only to the sample(s) tested and such sample(s) are retained for 90 days only. 除非另有說明,此報告結果僅對測試之樣品負責,同時此樣品僅保留90天。本報告未經本公司書面許可,不可部份複製。