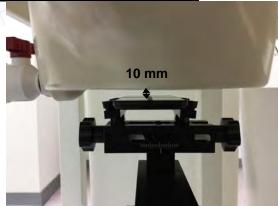

SGS Taiwan Ltd.

No.134,Wu Kung Road, New Taipei Industrial Park, Wuku District, New Taipei City, Taiwan 24803/新北市五股區新北產業園區五工路 134 號 t (886-2) 2299-3279

Page: 7 of 10

Hotspot - distance between flat phantom and mobile phone is 10 mm

Fig.9 EUT Front side to flat phantom

Fig.10 EUT Back side to flat phantom

Fig.11 EUT Bottom side to flat phantom

Unless otherwise stated the results shown in this test report refer only to the sample(s) tested and such sample(s) are retained for 90 days only. 除非另有說明,此報告結果僅對測試之樣品負責,同時此樣品僅保留90天。本報告未經本公司書面許可,不可部份複製