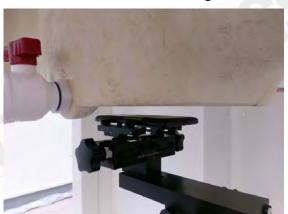

Body worn- distance between flat phantom and mobile phone is 15 mm

Fig.7 EUT Front side to flat phantom

Fig.8 EUT Back side to flat phantom

Unless otherwise stated the results shown in this test report refer only to the sample(s) tested and such sample(s) are retained for 90 days only. 除非另有說明,此報告結果僅對測試之樣品負責,同時此樣品僅保留90天。本報告未經本公司書面許可,不可部份複製