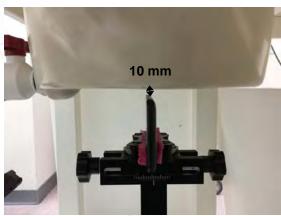

SGS Taiwan Ltd.

No.134,Wu Kung Road, New Taipei Industrial Park, Wuku District, New Taipei City, Taiwan 24803/新北市五股區新北產業園區五工路 134 號 f (886-2) 2298-0488

Page: 8 of 10

Hotspot - distance between flat phantom and mobile phone is 10 mm

Fig.12 EUT Top side to flat phantom

Fig.13 EUT Right side to flat phantom

Fig.14 EUT Left side to flat phantom

Unless otherwise stated the results shown in this test report refer only to the sample(s) tested and such sample(s) are retained for 90 days only. 除非另有說明,此報告結果僅對測試之樣品負責,同時此樣品僅保留90天。本報告未經本公司書面許可,不可部份複製