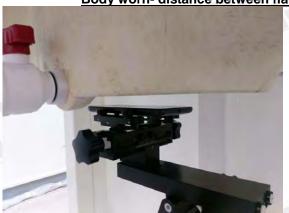

Body worn- distance between flat phantom and mobile phone is 15 mm

Fig.7 EUT Front side to flat phantom

Fig.8 EUT Back side to flat phantom

Unless otherwise stated the results shown in this test report refer only to the sample(s) tested and such sample(s) are retained for 90 days only. 除非另有說明,此報告結果僅對測試之樣品負責,同時此樣品僅保留90天。本報告未經本公司書面許可,不可部份複製