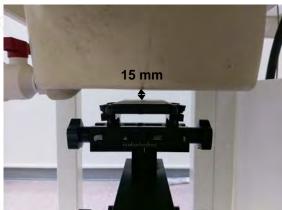

Body worn- distance between flat phantom and mobile phone is 15 mm

Fig.7 EUT Front side to flat phantom

Fig.8 EUT Back side to flat phantom

Unless otherwise stated the results shown in this test report refer only to the sample(s) tested and such sample(s) are retained for 90 days only. 除非另有說明,此報告結果僅對測試之樣品負責,同時此樣品僅保留90天。本報告未經本公司書面許可,不可部份複製