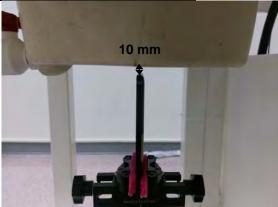

SGS Taiwan Ltd.

No.134,Wu Kung Road, New Taipei Industrial Park, Wuku District, New Taipei City, Taiwan 24803/新北市五股區新北產業園區五工路 134 號 t (886-2) 2299-3279

Page: 7 of 10

Hotspot - distance between flat phantom and mobile phone is 10 mm

Fig.9 EUT Front side to flat phantom

Fig.10 EUT Back side to flat phantom

Fig.11 EUT Bottom side to flat phantom

Unless otherwise stated the results shown in this test report refer only to the sample(s) tested and such sample(s) are retained for 90 days only. 除非另有說明,此報告結果僅對測試之樣品負責,同時此樣品僅保留90天。本報告未經本公司書面許可,不可部份複製