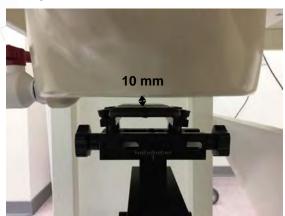

SGS Taiwan Ltd.

No.134,Wu Kung Road, New Taipei Industrial Park, Wuku District, New Taipei City, Taiwan 24803/新北市五股區新北產業園區五工路 134 號 t (886-2) 2299-3279

Page: 7 of 10

Hotspot - distance between flat phantom and mobile phone is 10 mm

Fig.9 EUT Front side to flat phantom

Fig.10 EUT Back side to flat phantom

Fig.11 EUT Bottom side to flat phantom

Unless otherwise stated the results shown in this test report refer only to the sample(s) tested and such sample(s) are retained for 90 days only. 除非另有說明,此報告結果僅對測試之樣品負責,同時此樣品僅保留90天。本報告未經本公司書面許可,不可部份複製