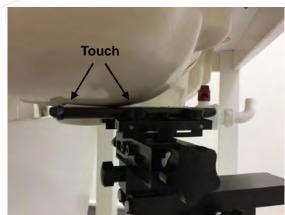

## **Head Mode**

Fig.3 Right Head Section / Cheek-Touch Position

Fig.4 Right Head Section / Ear-Tilt Position(15°)

Fig.5 Left Head Section / Cheek-Touch Position

Unless otherwise stated the results shown in this test report refer only to the sample(s) tested and such sample(s) are retained for 90 days only. 除非另有說明,此報告結果僅對測試之樣品負責,同時此樣品僅保留90天。本報告未經本公司書面許可,不可部份複製。