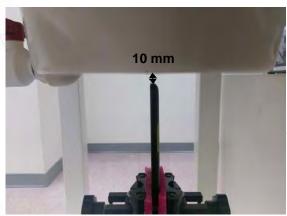

SGS Taiwan Ltd.

No.134,Wu Kung Road, New Taipei Industrial Park, Wuku District, New Taipei City, Taiwan 24803/新北市五股區新北產業園區五工路 134 號 t (886-2) 2299-3279

Page: 7 of 10

Hotspot - distance between flat phantom and mobile phone is 10 mm

Fig.9 EUT Front side to flat phantom

Fig.10 EUT Back side to flat phantom

Fig.11 EUT Bottom side to flat phantom

Unless otherwise stated the results shown in this test report refer only to the sample(s) tested and such sample(s) are retained for 90 days only. 除非另有說明,此報告結果僅對測試之樣品負責,同時此樣品僅保留90天。本報告未經本公司書面許可,不可部份複製