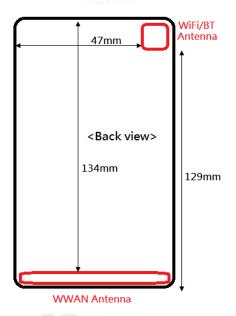

Fig.17 Antenna position of EUT

Fig.18 Diagonal size of EUT

- End of Report -

Unless otherwise stated the results shown in this test report refer only to the sample(s) tested and such sample(s) are retained for 90 days only 除非另有說明,此報告結果僅對測試之樣品負責,同時此樣品僅保留90天。本報告未經本公司書面許可,不可部份複製。