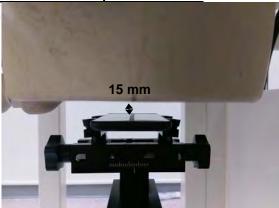

Body worn- distance between flat phantom and mobile phone is 15 mm

Fig.7 EUT Front side to flat phantom

Fig.8 EUT Back side to flat phantom

Unless otherwise stated the results shown in this test report refer only to the sample(s) tested and such sample(s) are retained for 90 days only. 除非另有說明,此報告結果僅對測試之樣品負責,同時此樣品僅保留90天。本報告未經本公司書面許可,不可部份複製