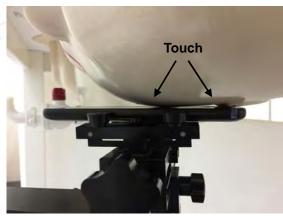

## **Head Mode**

Fig.3 Right Head Section / Cheek-Touch Position

Fig.4 Right Head Section / Ear-Tilt Position(15°)

Fig.5 Left Head Section / Cheek-Touch Position

Unless otherwise stated the results shown in this test report refer only to the sample(s) tested and such sample(s) are retained for 90 days only. 除非另有說明,此報告結果僅對測試之樣品負責,同時此樣品僅保留90天。本報告未經本公司書面許可,不可部份複製。