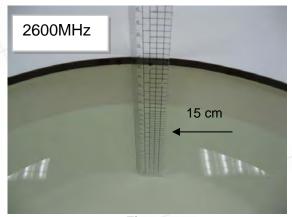

## Photograph of the Tissue Simulant Fluid Liquid (Head & Body)

Fig.2.1

Fig.2.2

Fig.2.3

Fig.2.4

Fig.2.5

Fig.2.6

Unless otherwise stated the results shown in this test report refer only to the sample(s) tested and such sample(s) are retained for 90 days only. 除非另有說明,此報告結果僅對測試之樣品負責,同時此樣品僅保留90天。本報告未經本公司書面許可,不可部份複製。